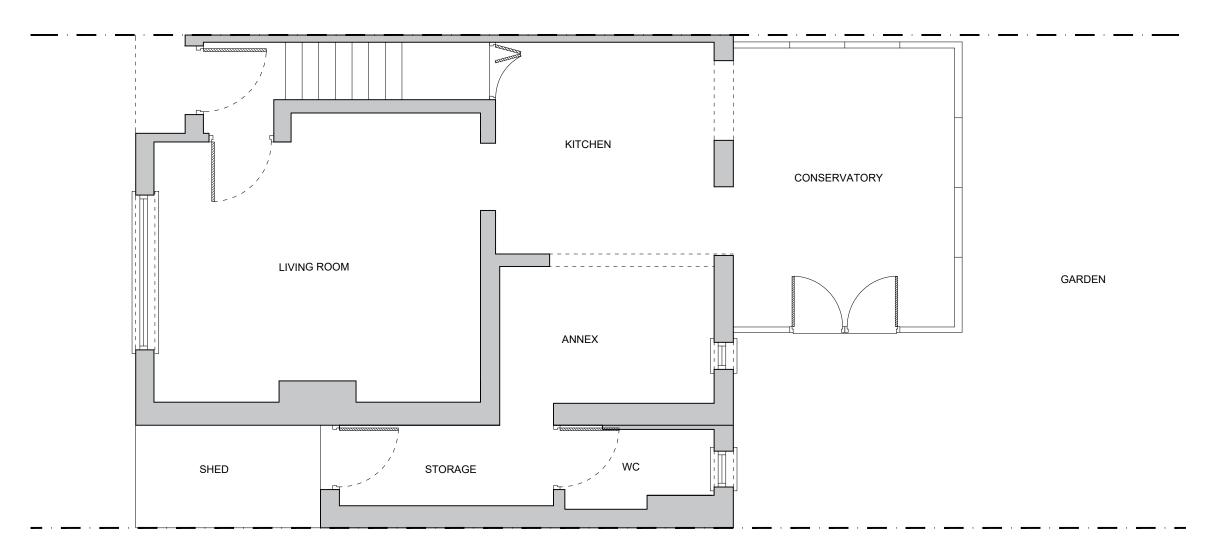

DRAWING
01— EXISTING GROUND FLOOR PLAN

Meters @ 1:50@ A3

DATE 21ST AUGUST 2024

0.5 1 1.5 2 2.5 3 3.5 4 4.5 5