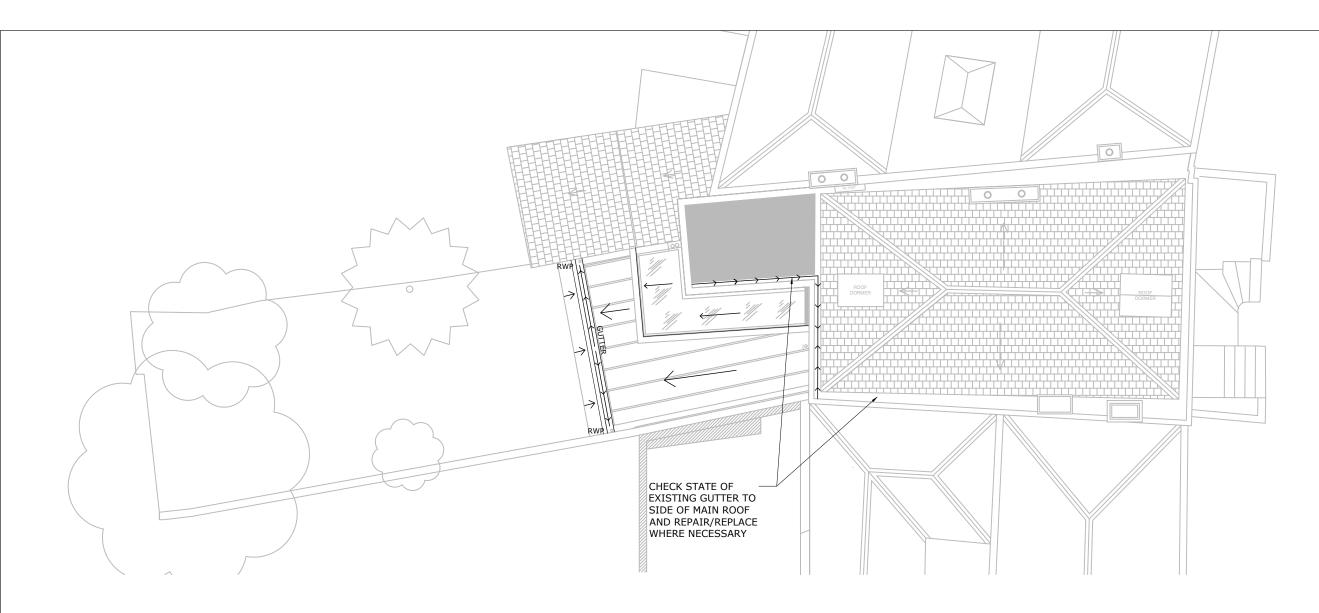

## **EXISTING ROOF DRAINAGE PLAN**

## STATUS

## TOWN PLANNING

## NOTES:

- NOTES: NOTES: DO NOT SCALE FROM THIS DRAWING ALL DIMENSIONS TO BE CHECKED ON SITE PRIOR TO FABRICATION THIS DRAWING SHOLL BE READ IN CONJUNCTION WITH STRUCTURAL ENGINEERS DRAWINGS THIS DRAWING SHOLL BE READ IN CONJUNCTION WITH SERVICE ENGINEERS DRAWINGS COPYRIGHT OF THIS DRAWING REMAINS WITH JOHN RICH ARCHITECTS ANY DISCREPANCY FOUND BETWEEN THIS DRAWING AND ANY OTHE DOCUMENTS MUST BE REPORTED IMMEDIATELY BY THE CONTRACTOR ALL PROPRIETARY MATERIALS TO BE INSTALLED IN ACCORDANCE WITH MANUPACTURERS INSTRUCTIONS 8. ALL TIMBERS TO BE PRESSURE IMPREGNATED



| REVISIONS                                                                                              |                                     |
|--------------