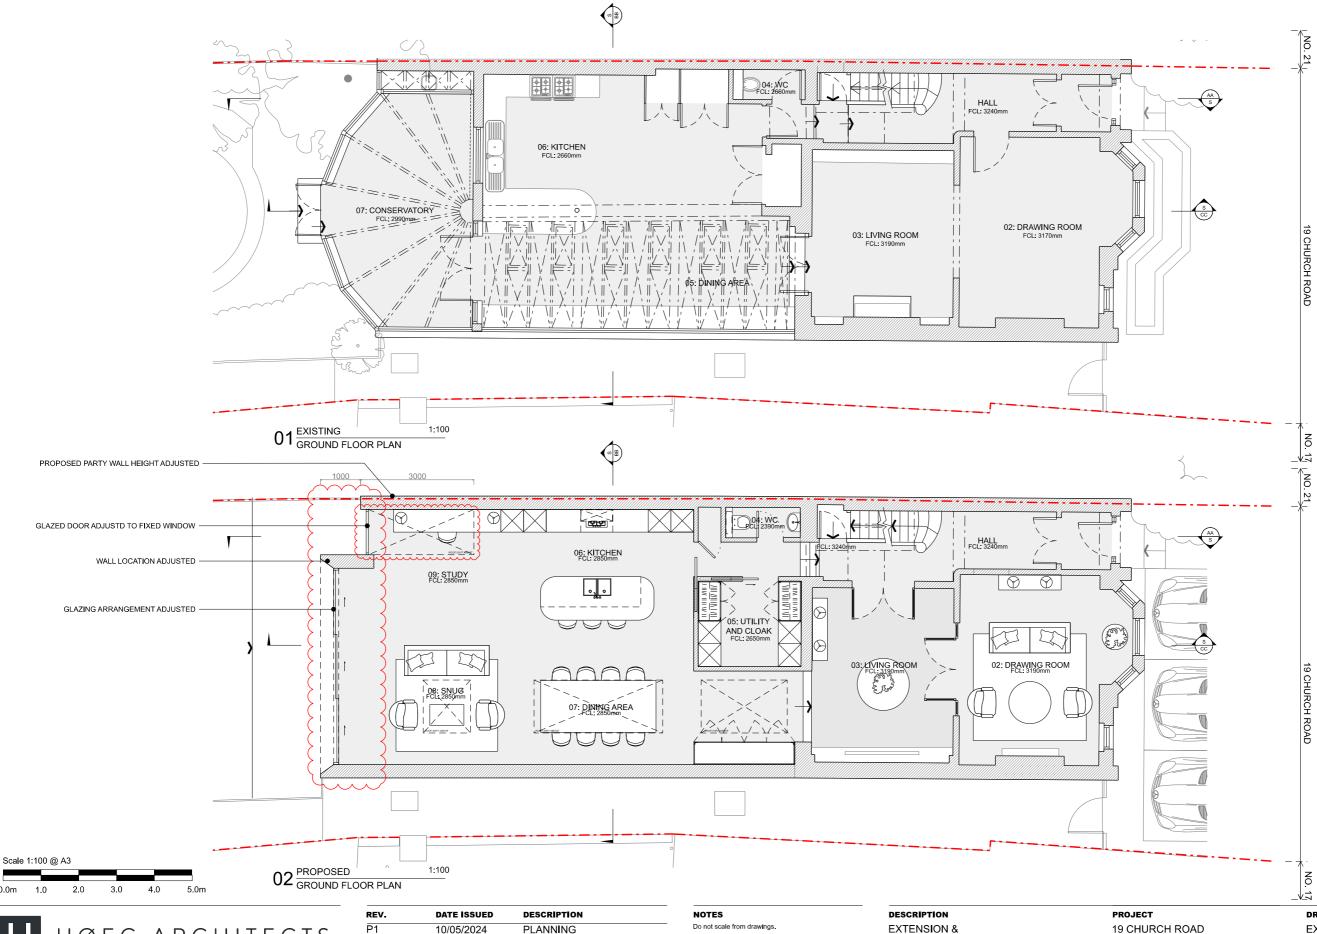

DRAWING PURPOSE PLANNING AMENDMENT

REFURBISHMENT

19 CHURCH ROAD

DRAWING NAME EXISTING AND PROPOSED GROUND FLOOR PLAN

DATE REV. DATE REV. 08/01/2024 12/09/2024

SCALE @ A3 DRAWING No.

HA-1016-002-PP-GF 1:100