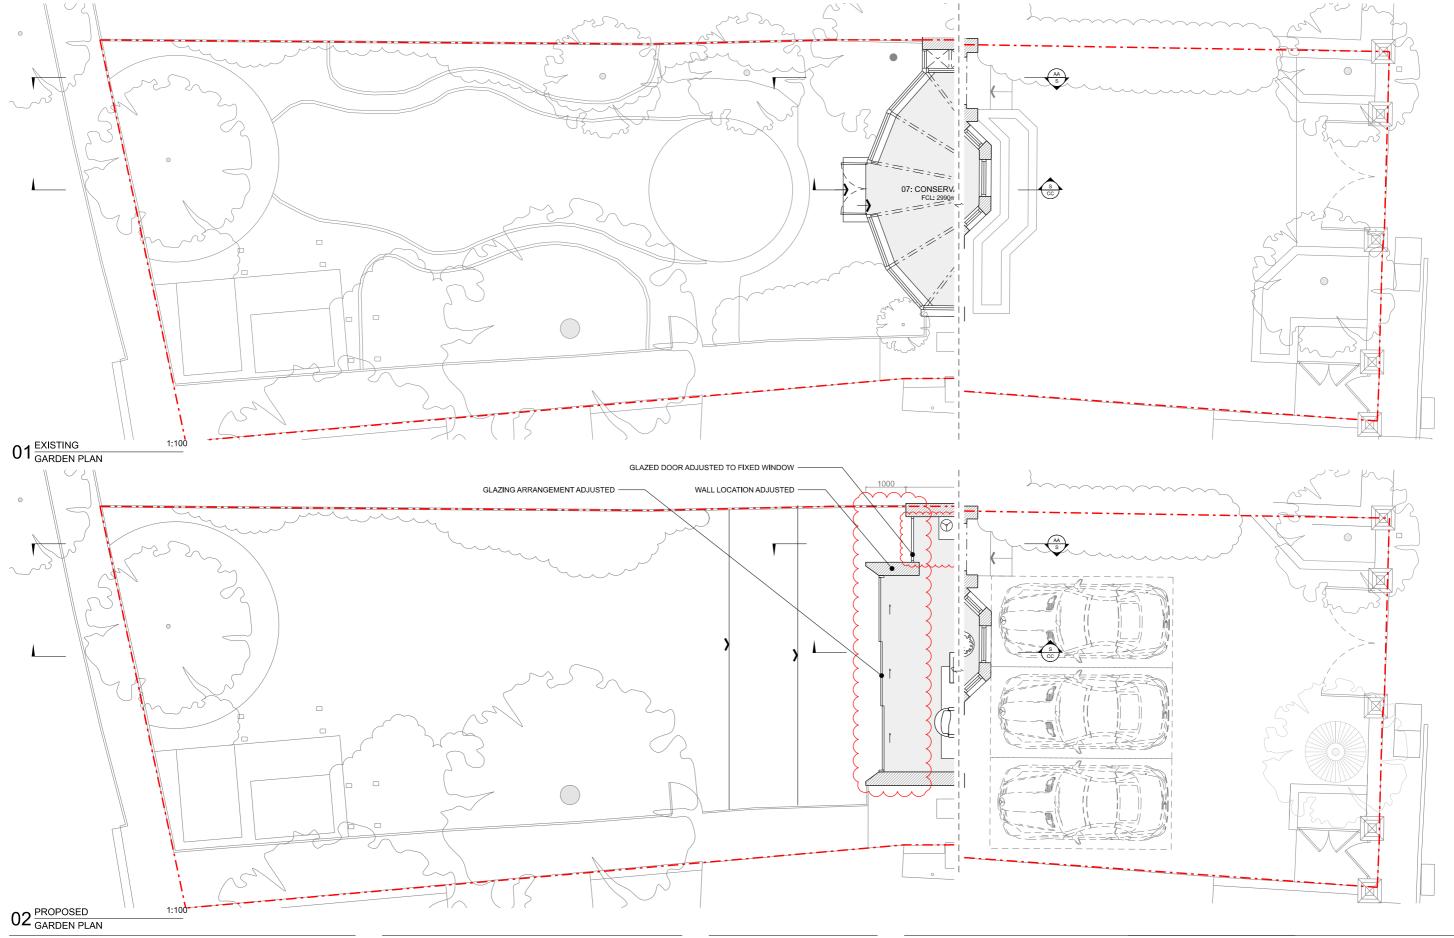

| DESCRIPTION    |  |  |
|----------------|--|--|
| EXTENSION &    |  |  |
| REFLIRRISHMENT |  |  |

PROJECT 19 CHURCH ROAD DRAWING NAME EXISTING AND PROPOSED GARDEN PLAN

DRAWING PURPOSE PLANNING AMENDMENT

REV. DATE 08/01/2024 12/09/2024

SCALE @ A3 DRAWING No. HA-1016-003-PP-GF-G 1:100