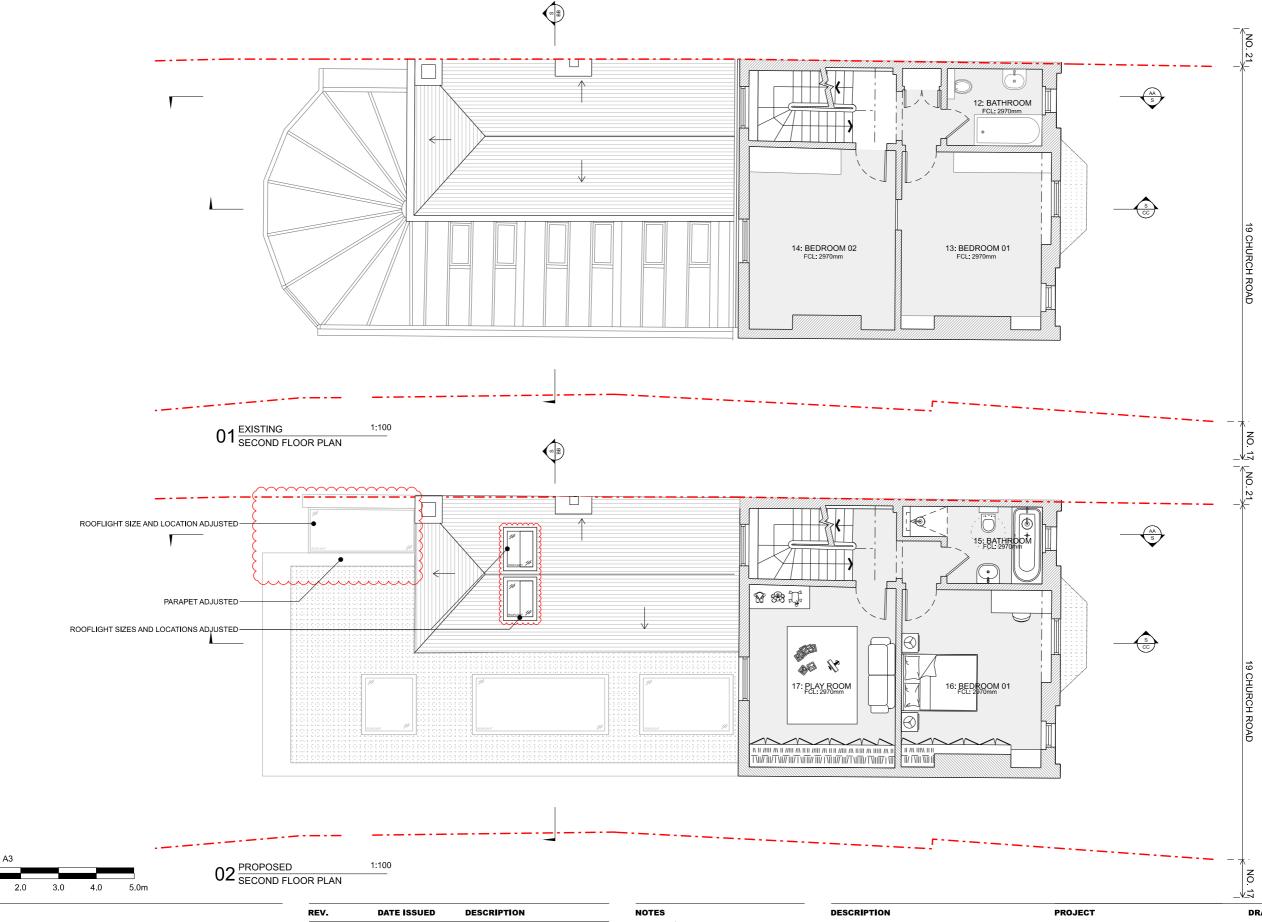

DRAWING NAME

EXISTING AND PROPOSED

SECOND FLOOR PLAN

| DRAWING PURPOSE    |  |  |
|--------------------|--|--|
| PLANNING AMENDMENT |  |  |

| • | _4        |  |
|---|-----------|--|
|   | ( )       |  |
|   | $\bigcup$ |  |