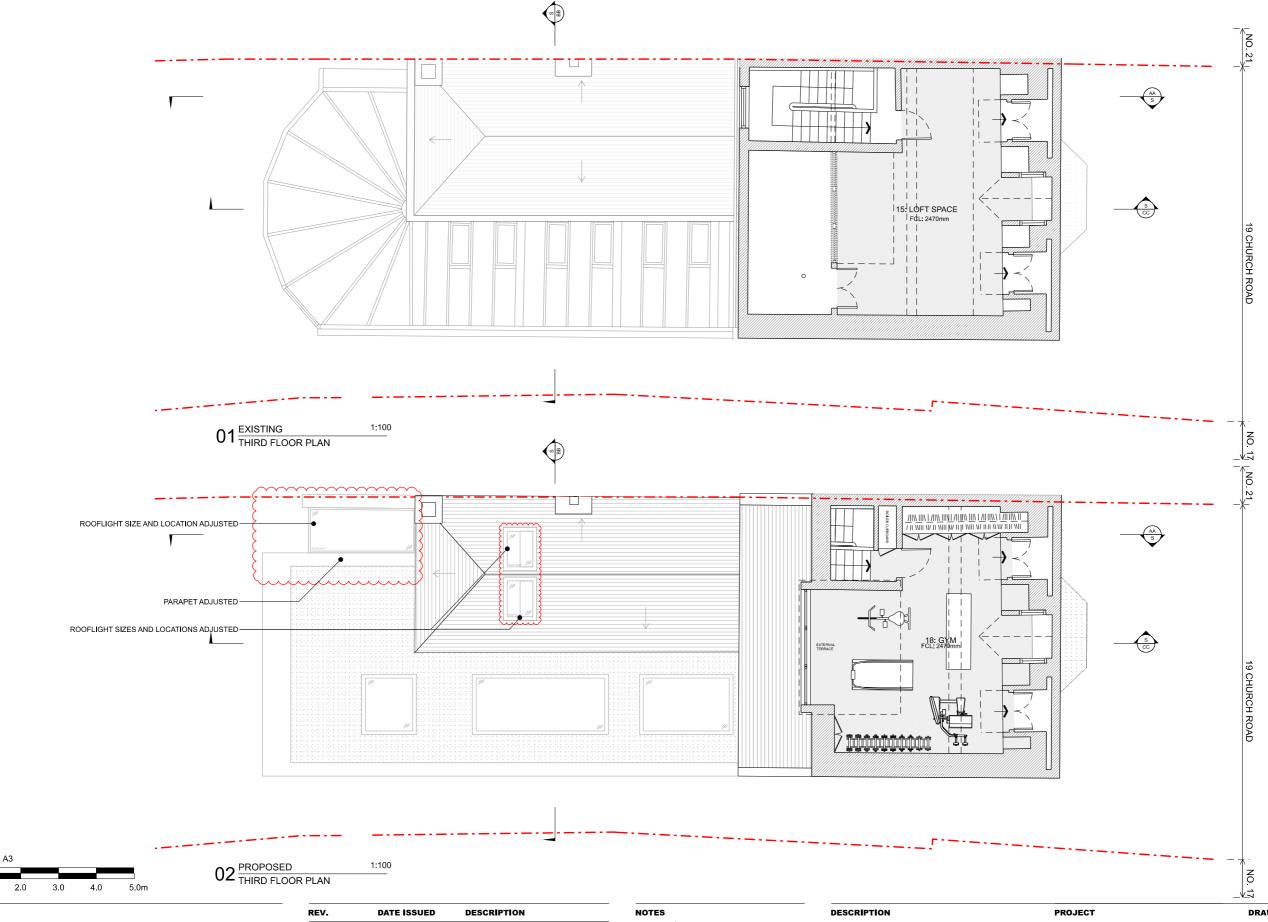

EXTENSION & REFURBISHMENT 19 CHURCH ROAD

DRAWING NAME EXISTING AND PROPOSED THIRD FLOOR PLAN

DRAWING PURPOSE PLANNING AMENDMENT

DATE REV. DATE REV. 08/01/2024 12/09/2024

SCALE @ A3 DRAWING No.

HA-1016-006-PP-3F 1:100