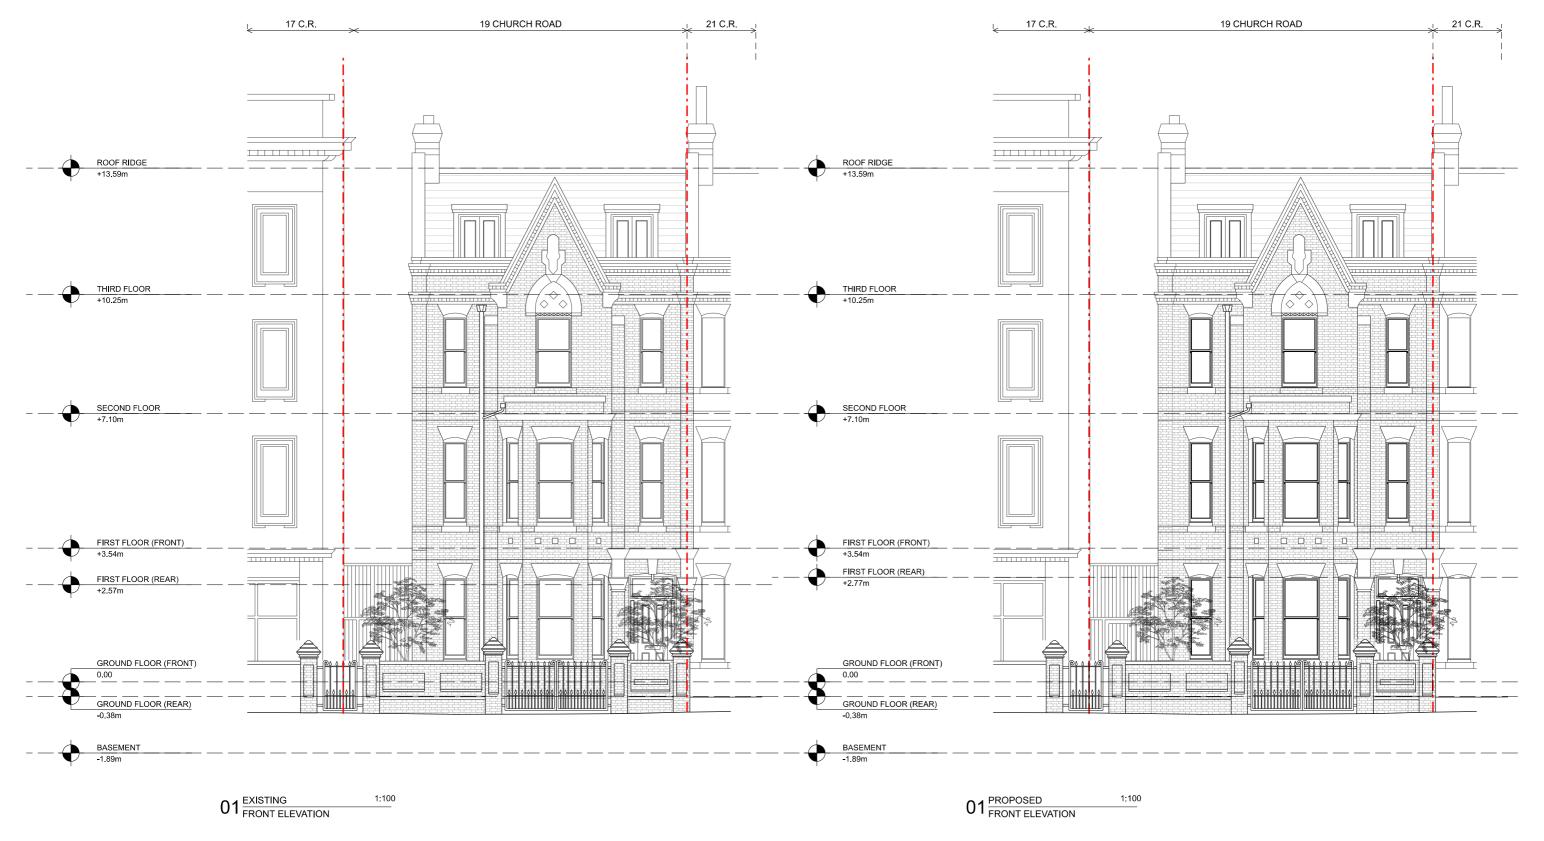

| DESCRIPTION                        | PROJECT            |                             |            | DRAWING NAME                          |                     |
|------------------------------------|--------------------|-----------------------------|------------|---------------------------------------|---------------------|
| EXTENSION & REFURBISHMENT          | 19 CHURCH ROAD     |                             |            | EXISTING AND PROPOSED FRONT ELEVATION |                     |
| DRAWING PURPOSE PLANNING AMENDMENT | DATE<br>08/01/2024 | <b>REV. DATE</b> 12/09/2024 | REV.<br>P3 | DRAWING No. HA-1016-010-PE-FR         | SCALE @ A3<br>1:100 |