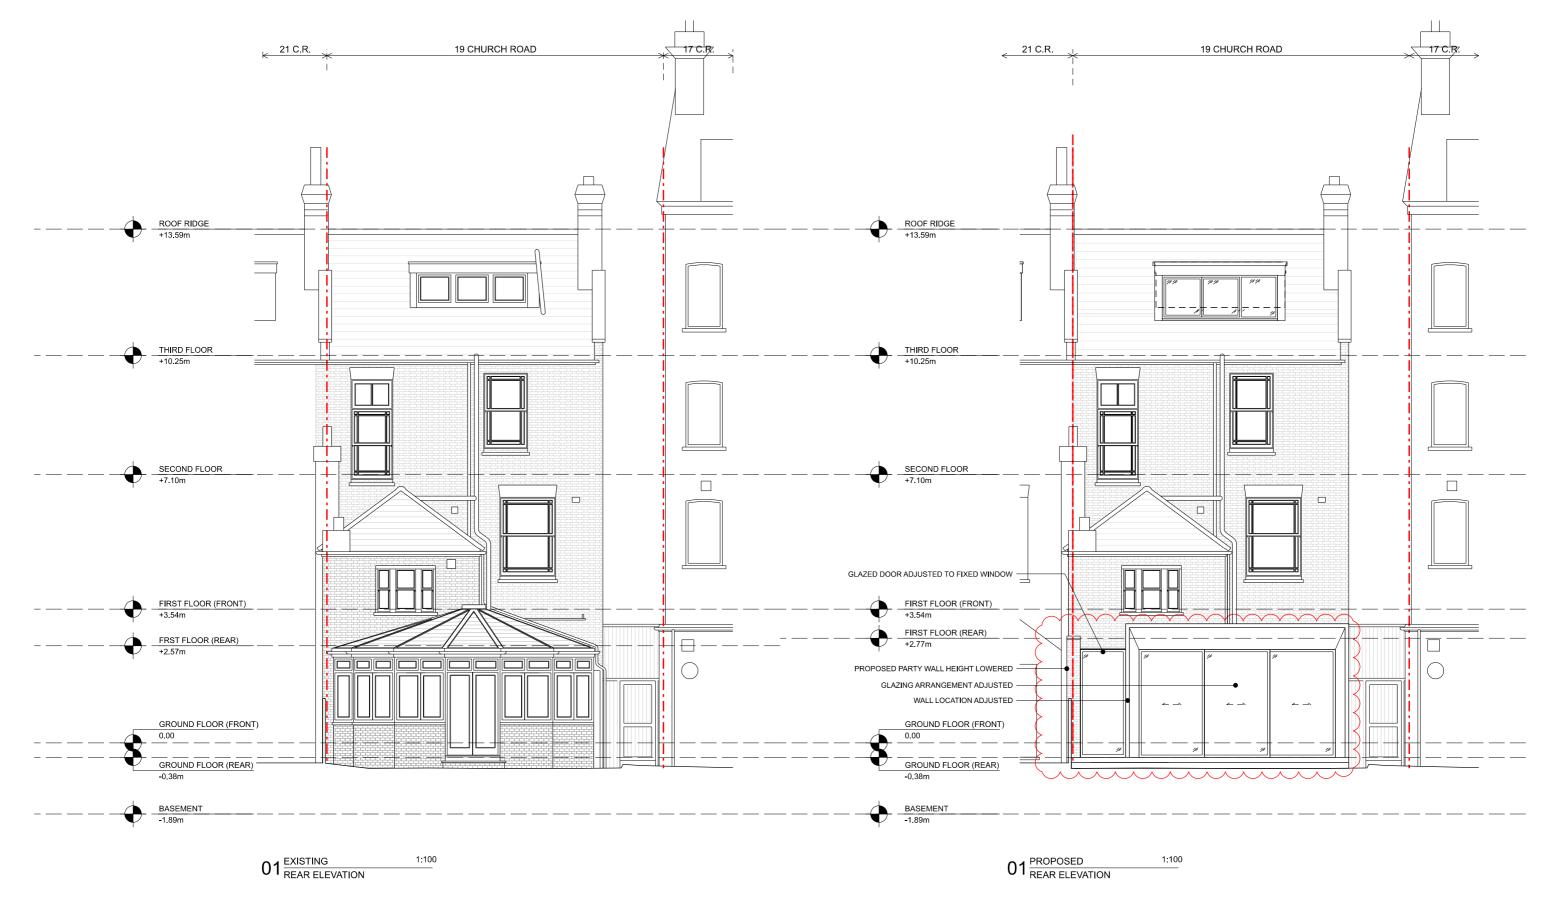

| DESCRIPTION                        | PROJECT            |                             |      | DRAWING NAME                                              |                     |
|------------------------------------|--------------------|-----------------------------|------|-----------------------------------------------------------|---------------------|
| EXTENSION & REFURBISHMENT          | 19 CHURCH ROAD     |                             |      | EXISTING AND PROPOSED<br>REAR ELEVATION<br>AMENDED OPTION |                     |
| DRAWING PURPOSE PLANNING AMENDMENT | DATE<br>08/01/2024 | <b>REV. DATE</b> 12/09/2024 | REV. | DRAWING No. HA-1016-011-PE-RE                             | SCALE @ A3<br>1:100 |