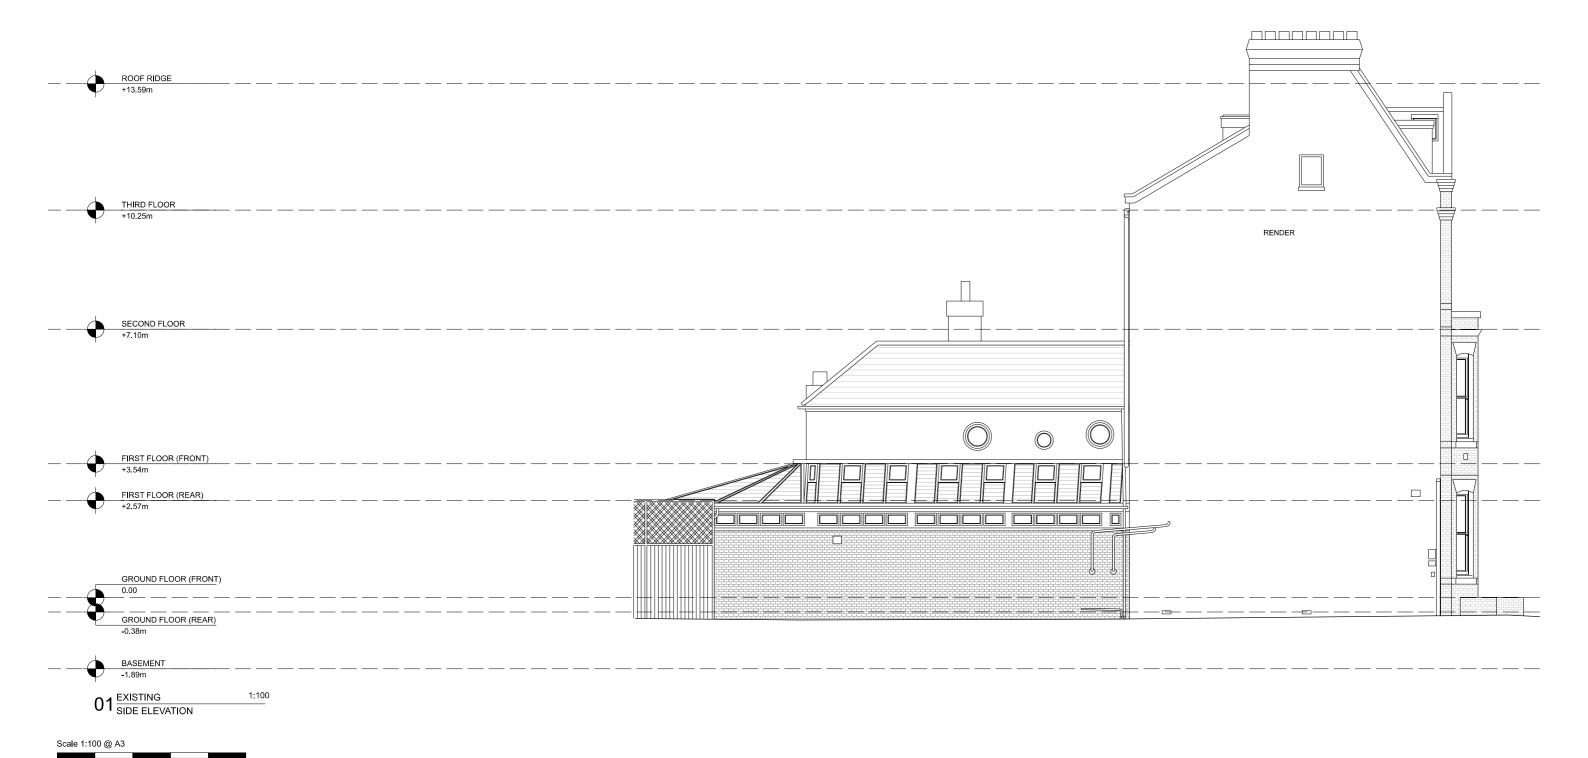

| DRAWING PURPOSE    |  |  |
|--------------------|--|--|
| PLANNING AMENDMENT |  |  |

DESCRIPTION

EXTENSION & REFURBISHMENT

PROJECT 19 CHURCH ROAD

DRAWING NAME EXISTING SIDE ELEVATION

**DATE REV. DATE** 08/01/2024 12/09/2024 REV.