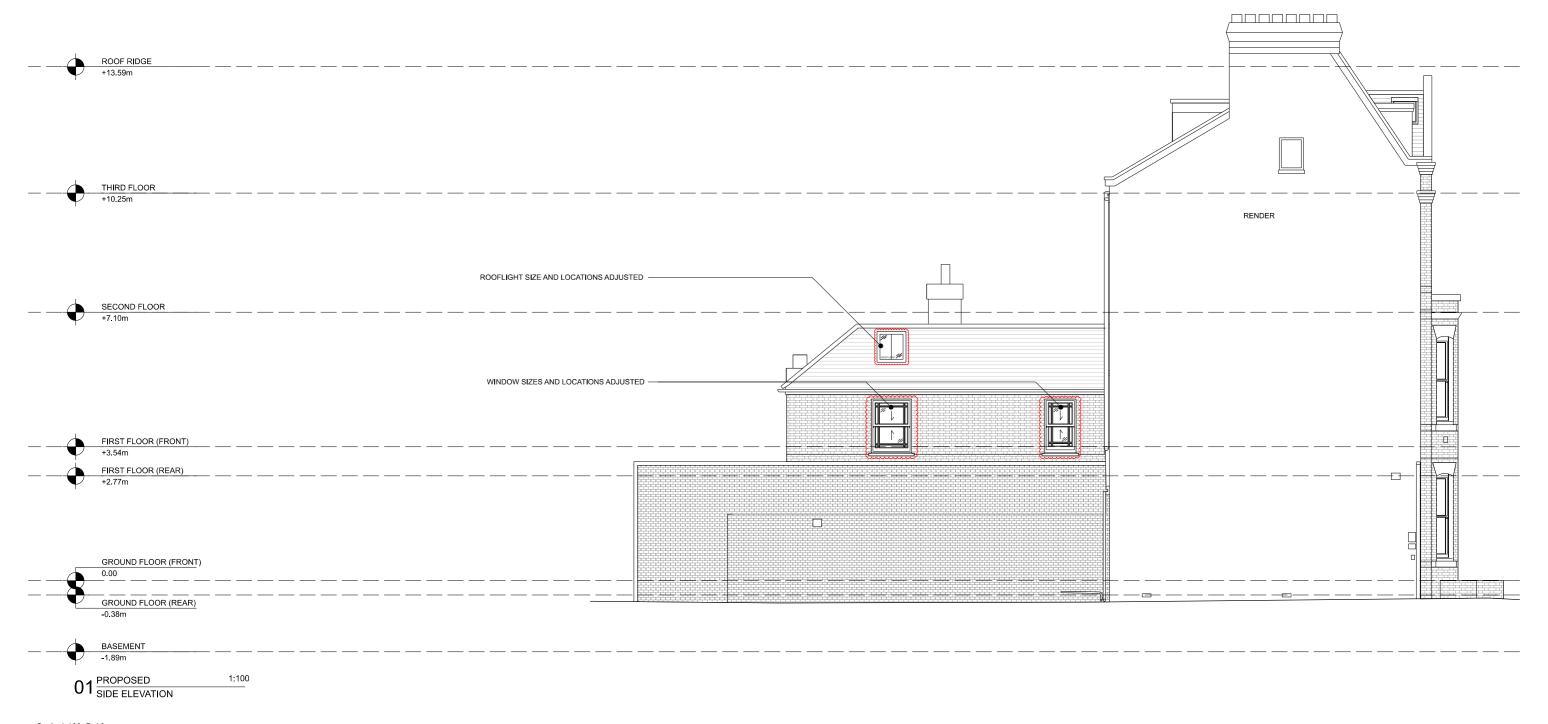

Scale 1:100 @ A3

3.0 0.0m 1.0 2.0 4.0

| HØEG ARCHITECTS |  |
|-----------------|--|
|-----------------|--|

| REV. | DATE ISSUED | DESCRIPTION            |  |  |
|------|-------------|------------------------|--|--|
| P1   | 10/05/2024  | PLANNING               |  |  |
| P2   | 28/08/2024  | UPDATED REAR EXTENSION |  |  |
| P3   | 12/09/2024  | PLANNING AMENDMENT     |  |  |
|      |             |                        |  |  |
|      |             |                        |  |  |
|      |             |                        |  |  |