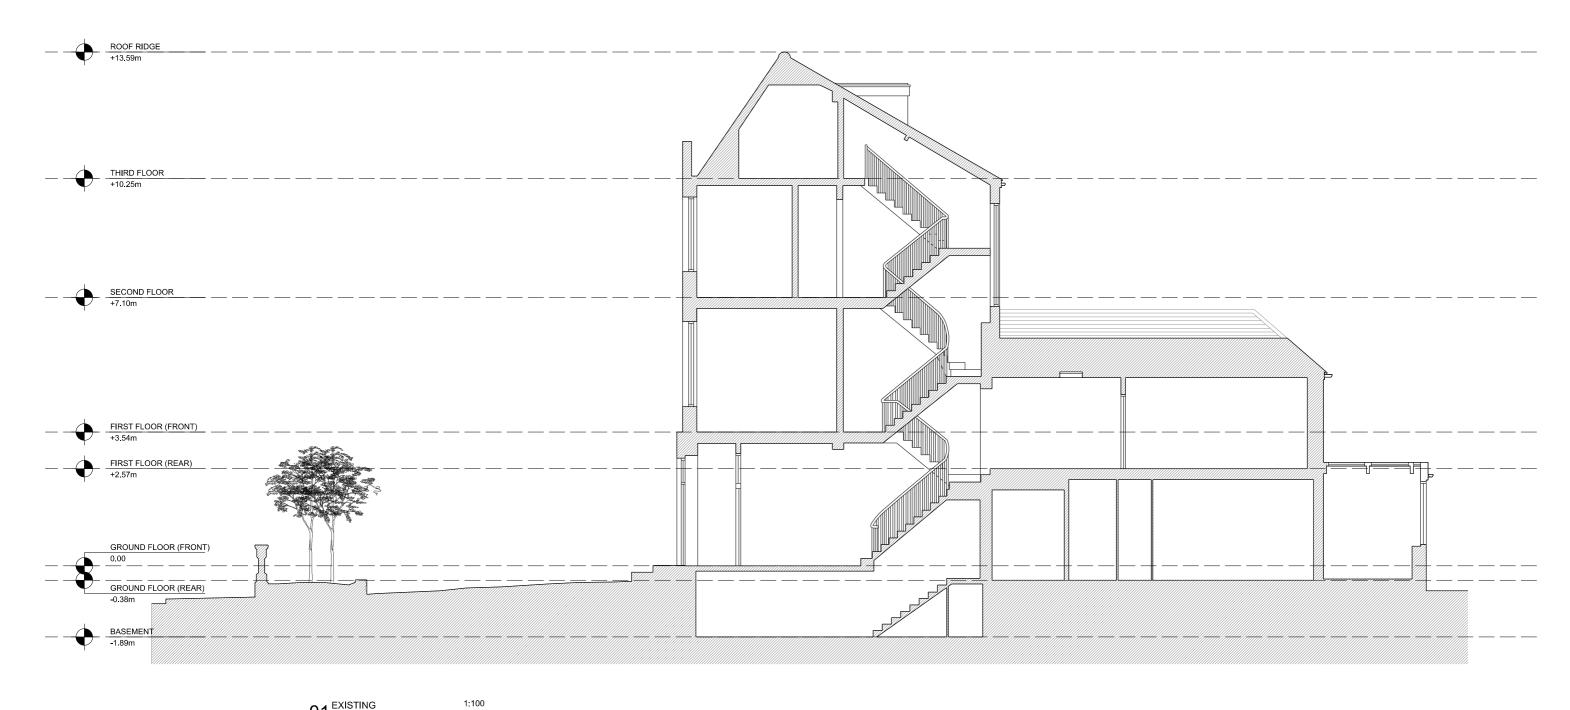

01 EXISTING SECTION AA

Scale 1:100 @ A3

2.0 3.0 4.0 5.0m 0.0m 1.0

| XTENSION |
|----------|
| MENT     |
|          |
|          |

All dimensions to be checked on site.

DESCRIPTION EXTENSION & REFURBISHMENT PROJECT

DRAWING PURPOSE PLANNING AMENDMENT DATE

19 CHURCH ROAD

DRAWING NAME EXISTING SECTION AA

REV. DATE 08/01/2024 12/09/2024

REV. P3

SCALE @ A3 DRAWING No. HA-1016-020-ES-AA 1:100