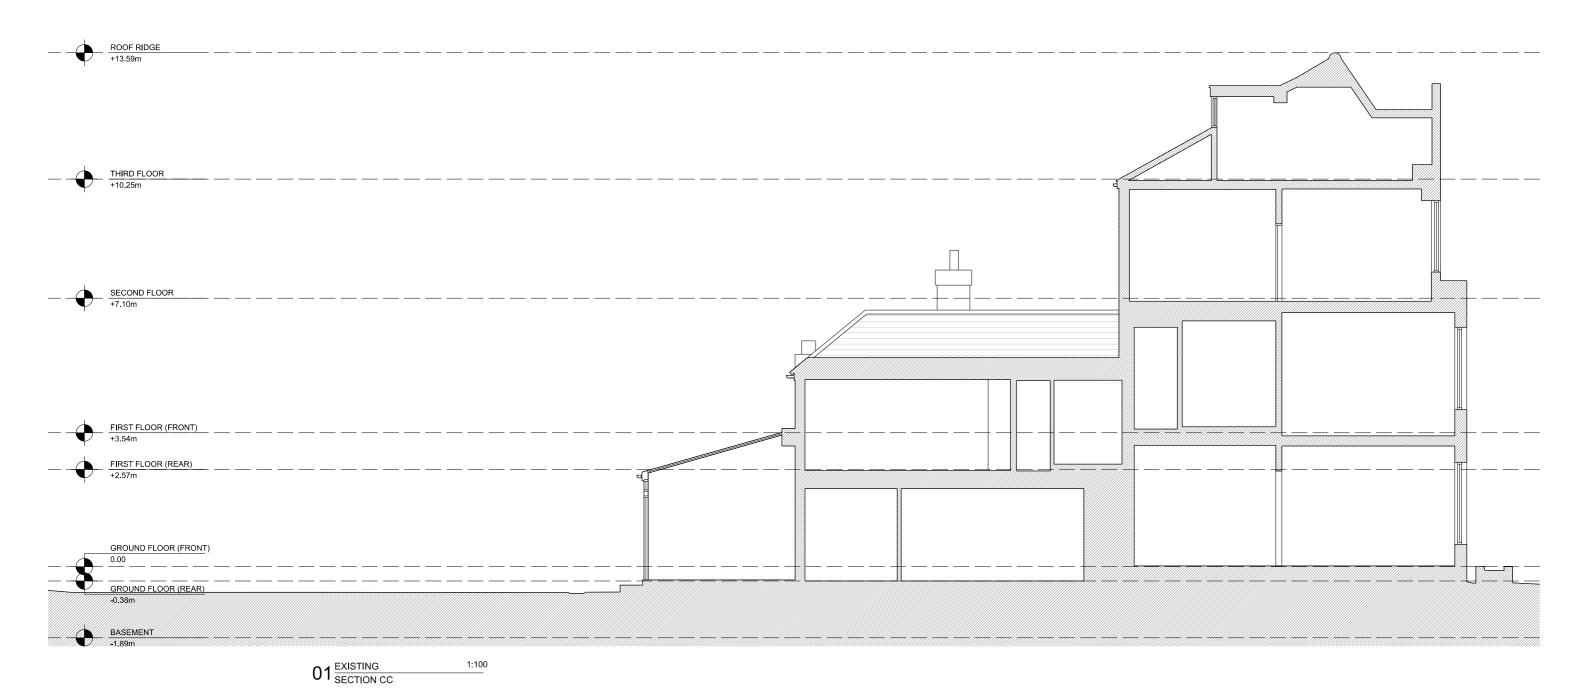

| DRAWING PURPOSE    | DA |
|--------------------|----|
| PLANNING AMENDMENT | 08 |

DESCRIPTION

EXTENSION & REFURBISHMENT

| PROJECT        |  |
|----------------|--|
| 19 CHURCH ROAD |  |

| DRAWING NAME |  |
|--------------|--|
| EXISTING     |  |
| SECTION CC   |  |