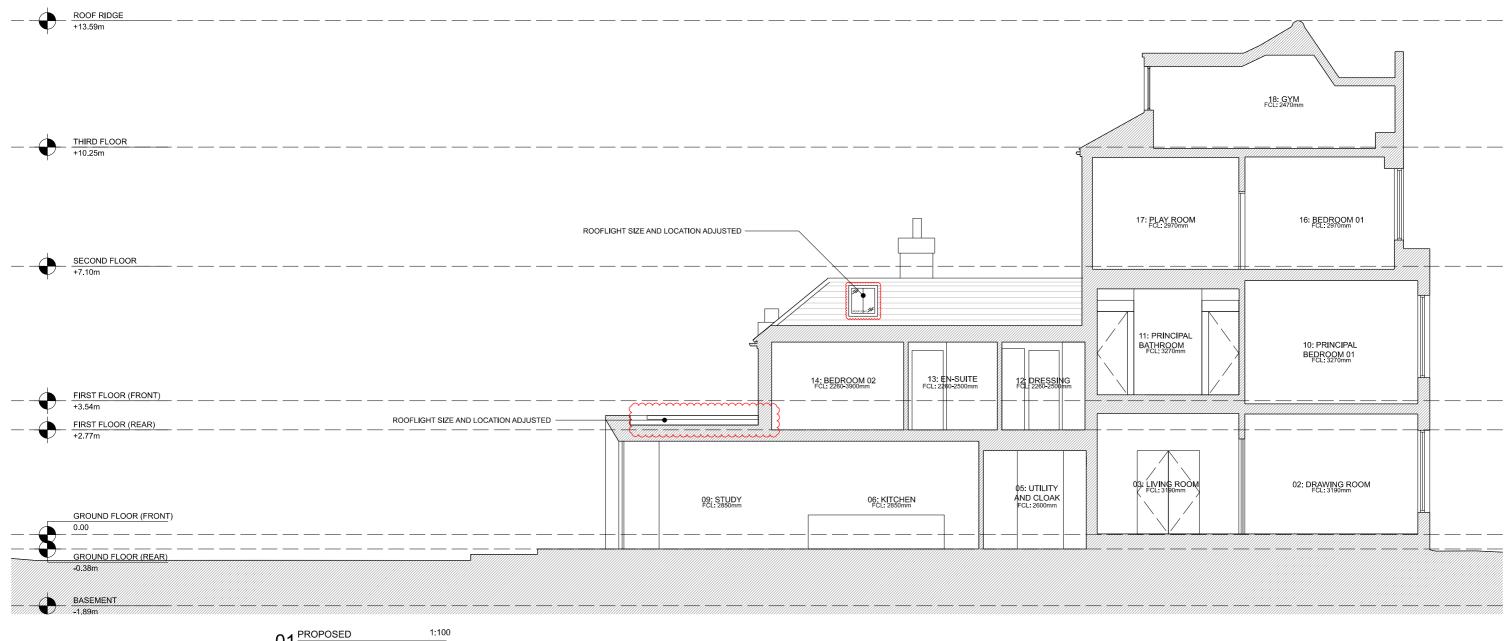

All existing site, tree and building information has been compiled from third party content.

All dimensions to be checked on site.

01 PROPOSED SECTION CC

Scale 1:100 @ A3 0.0m 1.0 2.0 3.0 4.0

| REV. | DATE ISSUED | DESCRIPTION            |
|------|-------------|------------------------|
| P1   | 10/05/2024  | PLANNING               |
| P2   | 28/08/2024  | UPDATED REAR EXTENSION |
| P3   | 12/09/2024  | PLANNING AMENDMENT     |
|      |             |                        |
|      |             |                        |
|      |             |                        |
|      |             |                        |

| DESCRIPTION EXTENSION & REFURBISHMENT | PROJECT<br>19 CHURCH ROAD              |  |                               | DRAWING NAME PROPOSED SECTION CC |  |
|---------------------------------------|----------------------------------------|--|-------------------------------|----------------------------------|--|
| DRAWING PURPOSE PLANNING AMENDMENT    | DATE REV. DATE<br>08/01/2024 12/09/202 |  | DRAWING No. HA-1016-024-PS-CC | SCALE @ A3<br>1:100              |  |