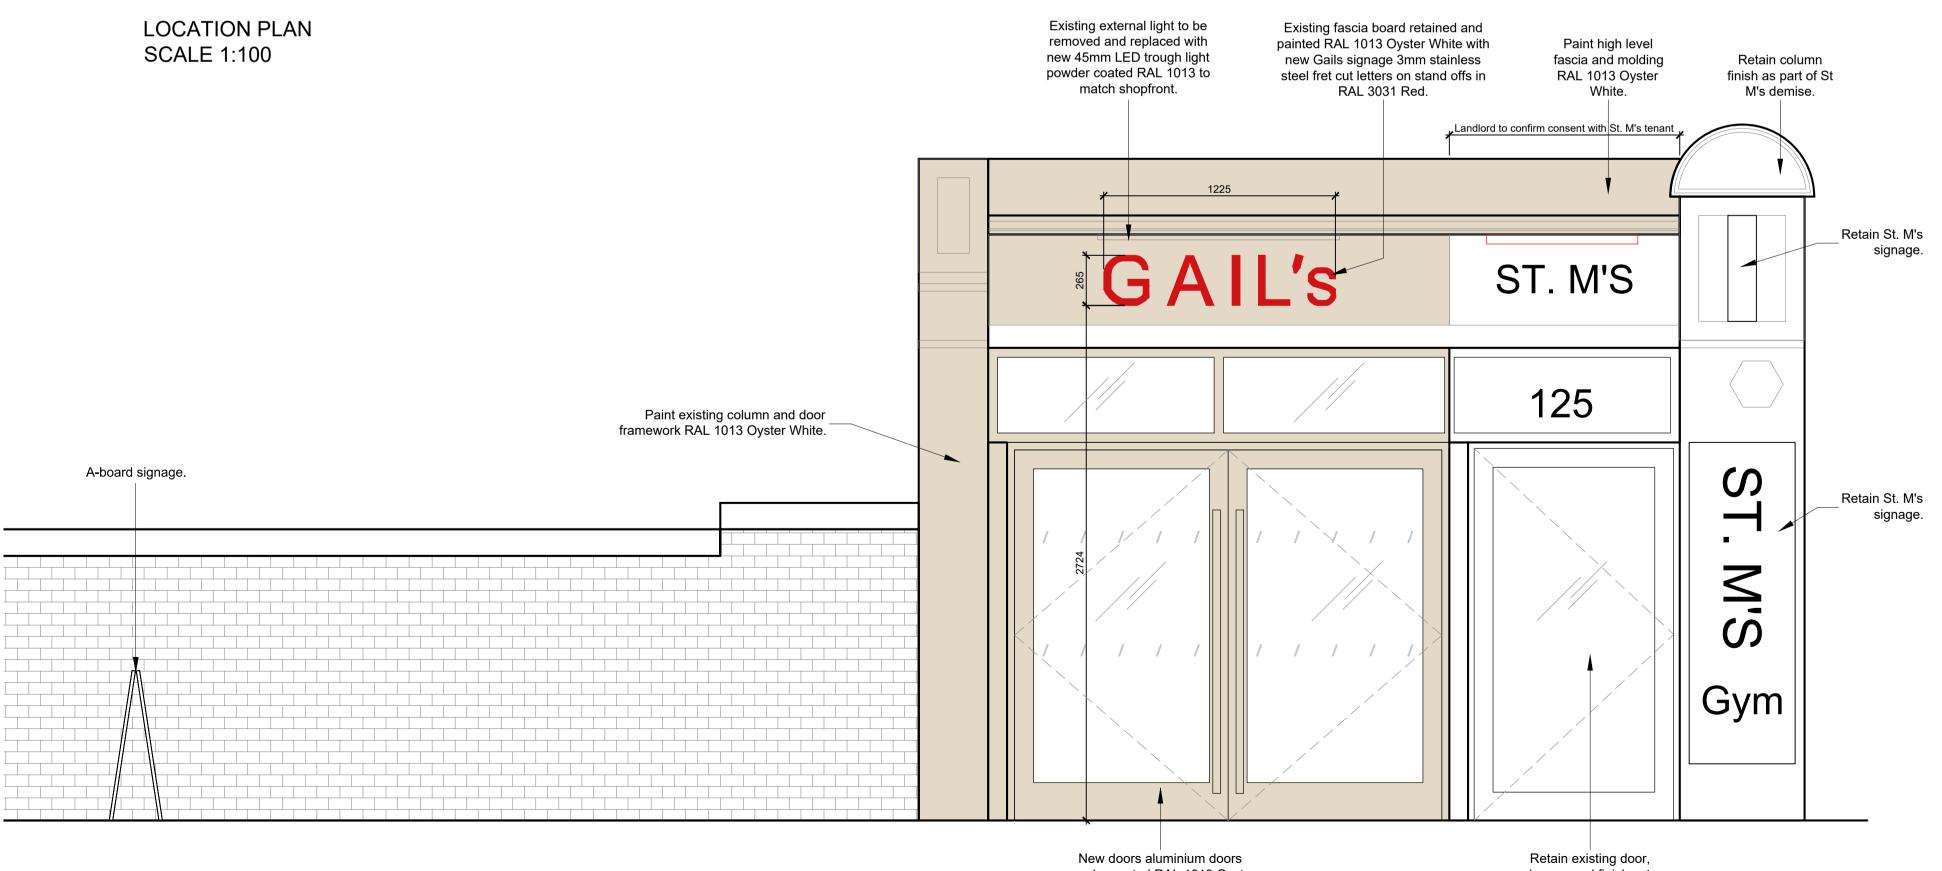

Proposed External Front Elevation 1:20

PROPOSED FASCIA SIGNAGE - FRONT ELEVATION 1:20

| New 45mm LED<br>trough light powder<br>coated to match<br>shopfront                             |
|-------------------------------------------------------------------------------------------------|
| Existing fascia<br>painted RAL 1013.                                                            |
| New signage 3mm<br>thick stainless steel<br>fret cut letters on<br>standoffs in RAL<br>3003 Red |
|                                                                                                 |