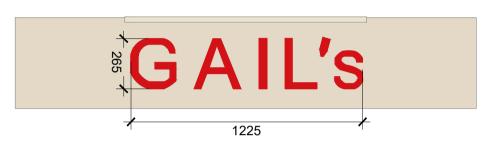

Proposed External Front Elevation 1:20

PROPOSED FASCIA SIGNAGE - FRONT ELEVATION 1:20

| New 45mm LED<br>trough light powder<br>coated to match<br>shopfront                             |
|-------------------------------------------------------------------------------------------------|
| Existing fascia<br>painted RAL 1013.                                                            |
| New signage 3mm<br>thick stainless steel<br>fret cut letters on<br>standoffs in RAL<br>3003 Red |
|                                                                                                 |