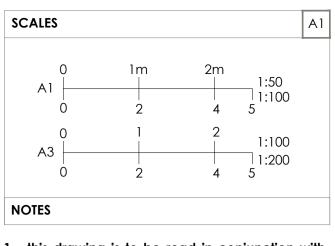

London TW11 8NJ

Project Description:

**Proposed Extension Works & Internal Alterations** 

Drawing Name: **Proposed Plans & Elevations** 

existing structure new structure structure removed structure over

DBS <sup>Scale</sup> 1:50, 1:100@A1 1:100, 1:200@A3