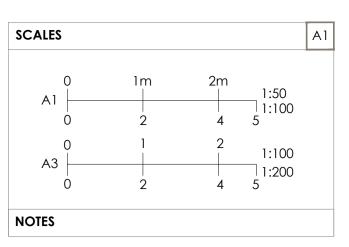

## legend

existing structure new structure structure removed structure over

| <b>t.</b> 01325 713133                                | w. www.pddesign.co.uk      |           |
|-------------------------------------------------------|----------------------------|-----------|
| Job Number:<br>224083                                 | Date:<br>12.9.24           |           |
| Drawn By:<br>DBS                                      | Drawing Status<br>Planning |           |
| <sup>Scale</sup><br>1:50, 1:100@A1<br>1:100, 1:200@A3 | Drawing No:                | Revision: |