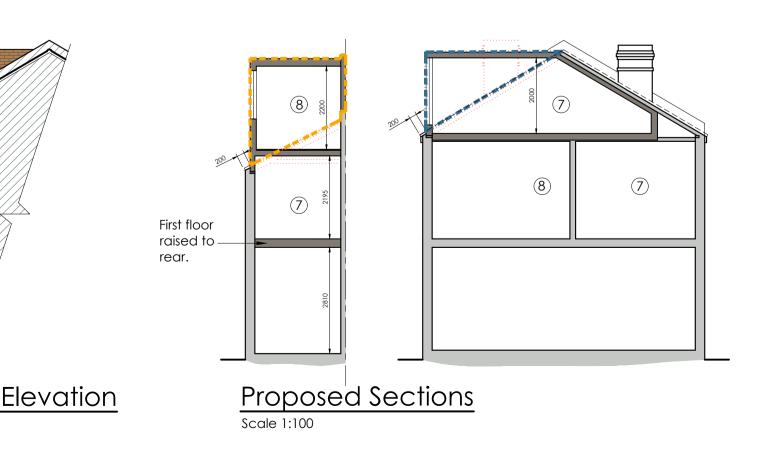

## Lawful Development

- this drawing is to be read in conjunction with all relevant architects & engineers drawings & specifications.
- do not scale from this drawing except for planning purposes.
- all dimensions to be checked and confirmed on site by the contractor. any discrepancies to be reported to PDDesign Consulting Ltd immediately.

## legend

existing structure new structure structure removed structure over

| <b>t.</b> 01325 713133                                | w. www.pddesign.co.uk      |           |
|-------------------------------------------------------|----------------------------|-----------|
| Job Number:<br>224083                                 | Date:<br>12.9.24           |           |
| Drawn By:<br>DBS                                      | Drawing Status<br>Planning |           |
| <sup>Scale</sup><br>1:50, 1:100@A1<br>1:100, 1:200@A3 | Drawing No:                | Revision: |