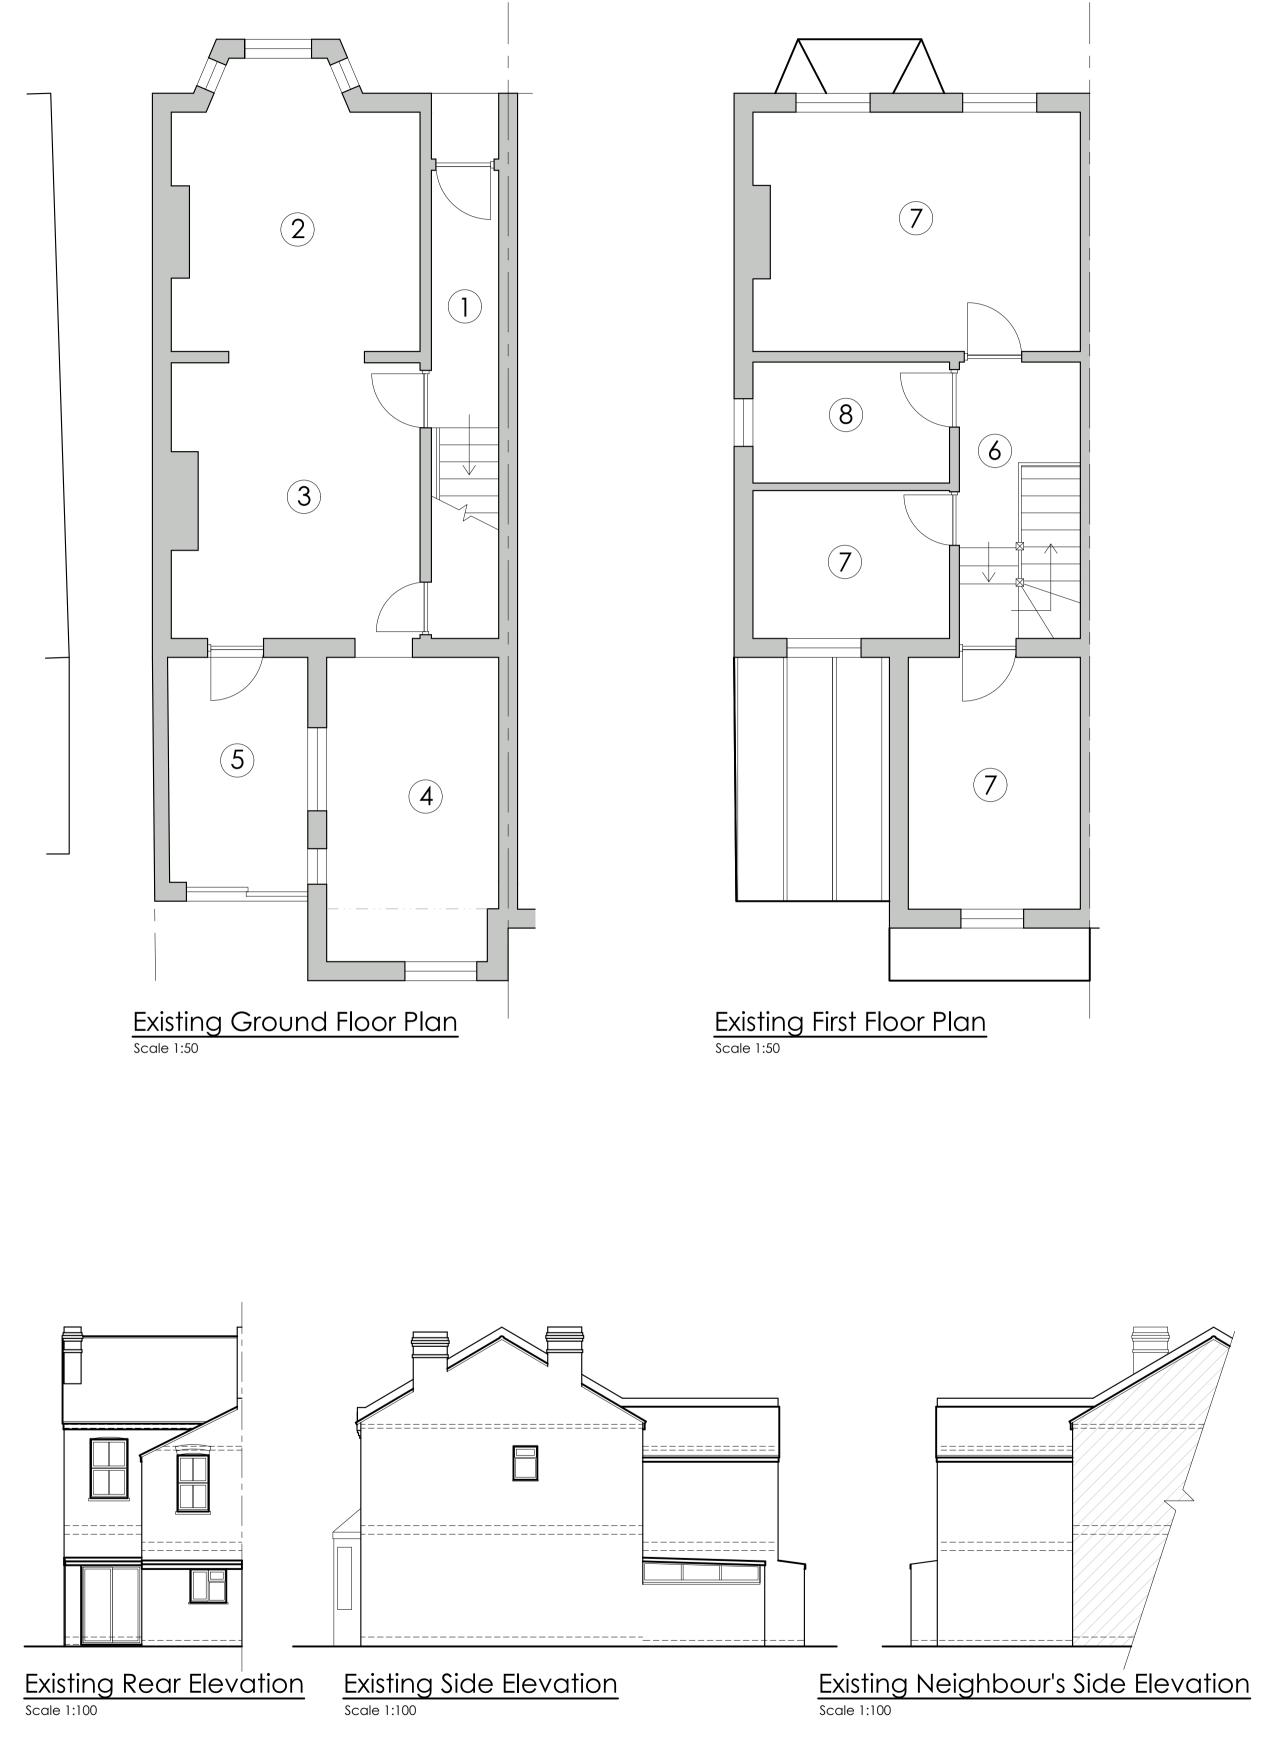

## Existing

Existing Roof Plan

Existing Block Plan

1. hall

lounge

kitchen

garden

landing

bedroom

bathroom

62 5

L 38

dining

2.

3.

4.

5.

6.

7.

8.

Existing Sections

- this drawing is to be read in conjunction with all relevant architects & engineers drawings & specifications.
- 2. do not scale from this drawing except for planning purposes.
- 3. all dimensions to be checked and confirmed on site by the contractor. any discrepancies to be reported to PDDesign Consulting Ltd immediately.

Project: 50 Arlington Road London

TW11 8NJ

Project Description: **Proposed Extension Works & Internal Alterations** 

Drawing Name: **Existing Plans & Elevations** 