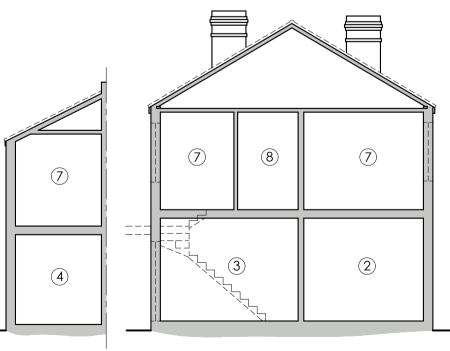

## Existing

Existing Roof Plan

Existing Block Plan

1. hall

lounge

kitchen

garden

landing

bedroom

bathroom

62 5

L 38

dining

2.

3.

4.

5.

6.

7.

8.

Existing Sections

- this drawing is to be read in conjunction with all relevant architects & engineers drawings & specifications.
- 2. do not scale from this drawing except for planning purposes.
- 3. all dimensions to be checked and confirmed on site by the contractor. any discrepancies to be reported to PDDesign Consulting Ltd immediately.