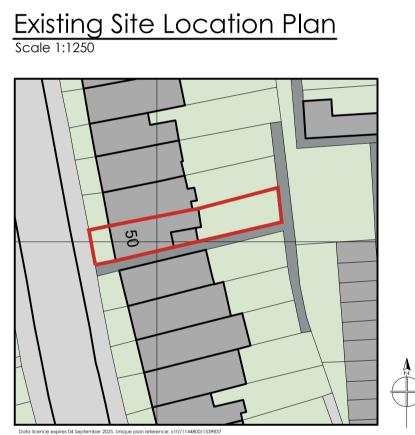

Project: 50 Arlington Road London

TW11 8NJ

Project Description: **Proposed Extension Works & Internal Alterations** 

Drawing Name: **Existing Plans & Elevations** 