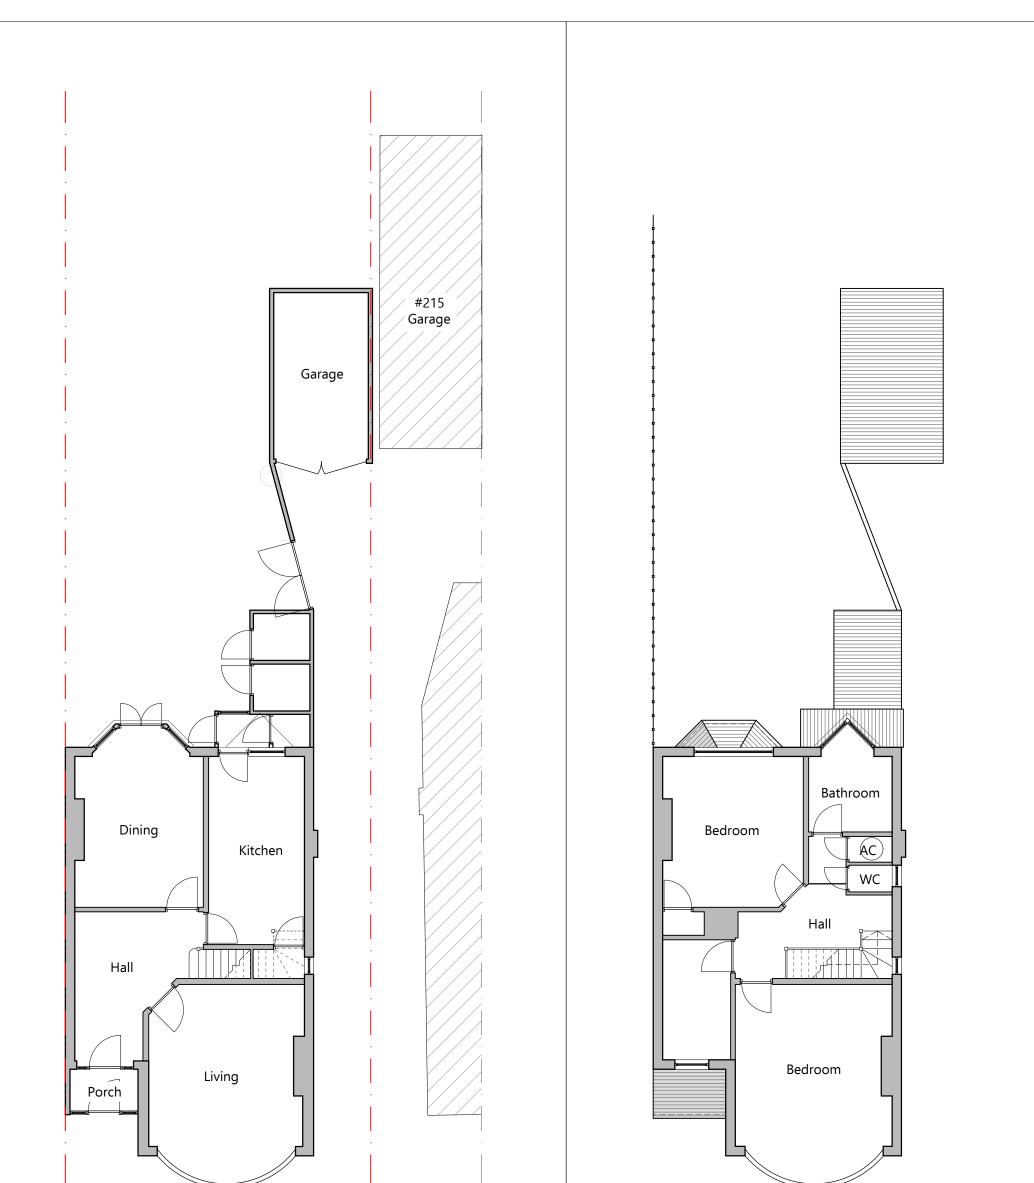

|    |                            | I | I |      |                           |    |     |
|----|----------------------------|---|---|------|---------------------------|----|-----|
| 01 | Existing Ground Floor Plan |   |   | 02   | Existing First Floor Plan |    |     |
|    |                            |   |   | 1:10 | 0 <u>0 1m</u>             | 5m | 10m |