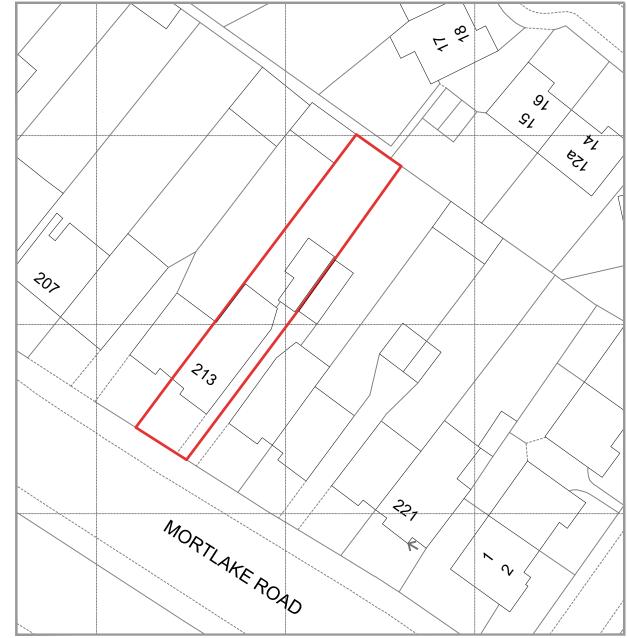

1:1250

0

10m

50m

| 01 Existing Location Plan |
|---------------------------|
|---------------------------|







100m

| 02 Proposed Block Plan                                                                                                                                                                                                                                                                                                                                                                                                                                                                                                                                                                            |                                        | 1:500 | 0 5m 20m                                                                            | 40m                                                         |
|--------