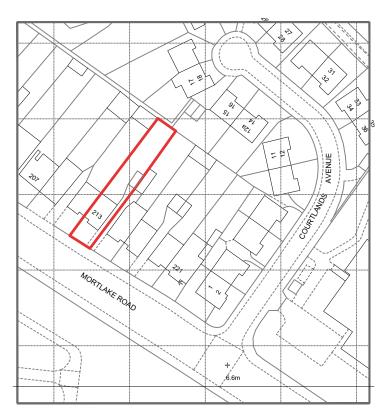

1:1250

0

10m

50m

| 01 Existing Location Plan |
|---------------------------|
|---------------------------|

100m

| 02 Proposed Block Plan                                                                                                                                                                                                                                                                                                                                                                                                                                                                                                                                                                            |                                        | 1:500 | 0 5m 20m                                                                            | 40m                                                         |
|---------------------------------------------------------------------------------------------------------------------------------------------------------------------------------------------------------------------------------------------------------------------------------------------------------------------------------------------------------------------------------------------------------------------------------------------------------------------------------------------------------------------------------------------------------------------------------------------------|----------------------------------------|-------|-------------------------------------------------------------------------------------|-------------------------------------------------------------|
| NOTES         Legal Info         1. ©Macintosh Davies Ltd. Drawing not for construction. Do not scale from this drawing in either paper or digital form. Use writer dimensions only, all dimensions are given in millimeters unless otherwise stated.         2. All survey information by others. Check all dimensions on site. Site boundaries to be confirmed by client solicitors with reference to tile deeds.         3. This drawing is intended for use by the commissioning client only. Macintosh Davies Ltd do not assume any liability to any third party for the information herein. | revisions<br>- 00/00/00<br>First Issue | XX    | <sup>јов ппе</sup><br>213 Mortlake Road,<br>Richmond, TW9 4EW                       | MacintoshDavies Lto                                         |
|                                                                                                                                                                                                                                                                                                                                                                                                                                                                                                                                                                                                   |                                        |       | Existing Location &<br>Proposed Block Plan                                          | Studio A,<br>Quayside House,<br>Chatham Maritime<br>ME4 4QZ |
|                                                                                                                                                                                                                                                                                                                                                                                                                                                                                                                                                                                                   |                                        |       | DATE BY CHECKED BY A3 02/09/24 EJD RND A3 DWG NO. REV. STATUS M142(02)1250 Planning | 01634 963 317<br>www.macintoshdavies.co.uk                  |