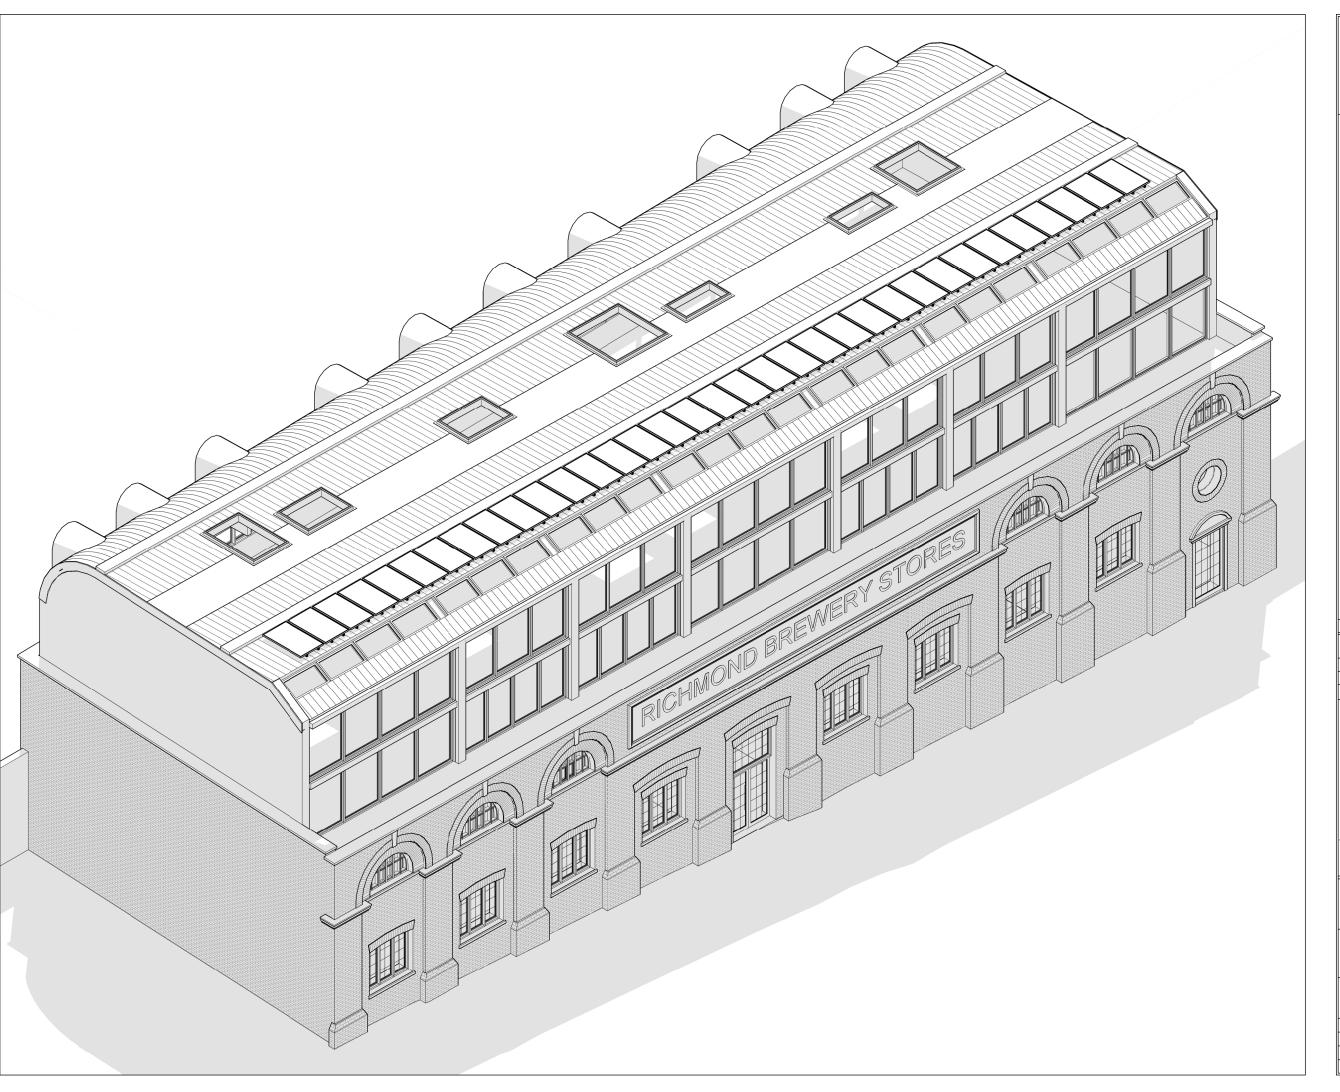

**4D PLANNING** 

Architecture I Town Planning

T: 0203 1500 183 www.GetMePlanning.com

www.GetMePlanning.com

Client Mr Matias Puga

Project 18 Petersham Road, Richmond Brewery Stores TW10 6UW

Title EXISTING DRAWINGS ISOMETRIC VIEW
Date: 19.08.2024 Rev:

Drawing No.4D-513 E 07
Drawn by : MAX

All work is to be carried out to the requirements, and to the satisfaction of the Local Authority. These drawings are for planning purposes only

Any discrepancies to be brought to the attention of 4D Planning Consultants immediately.