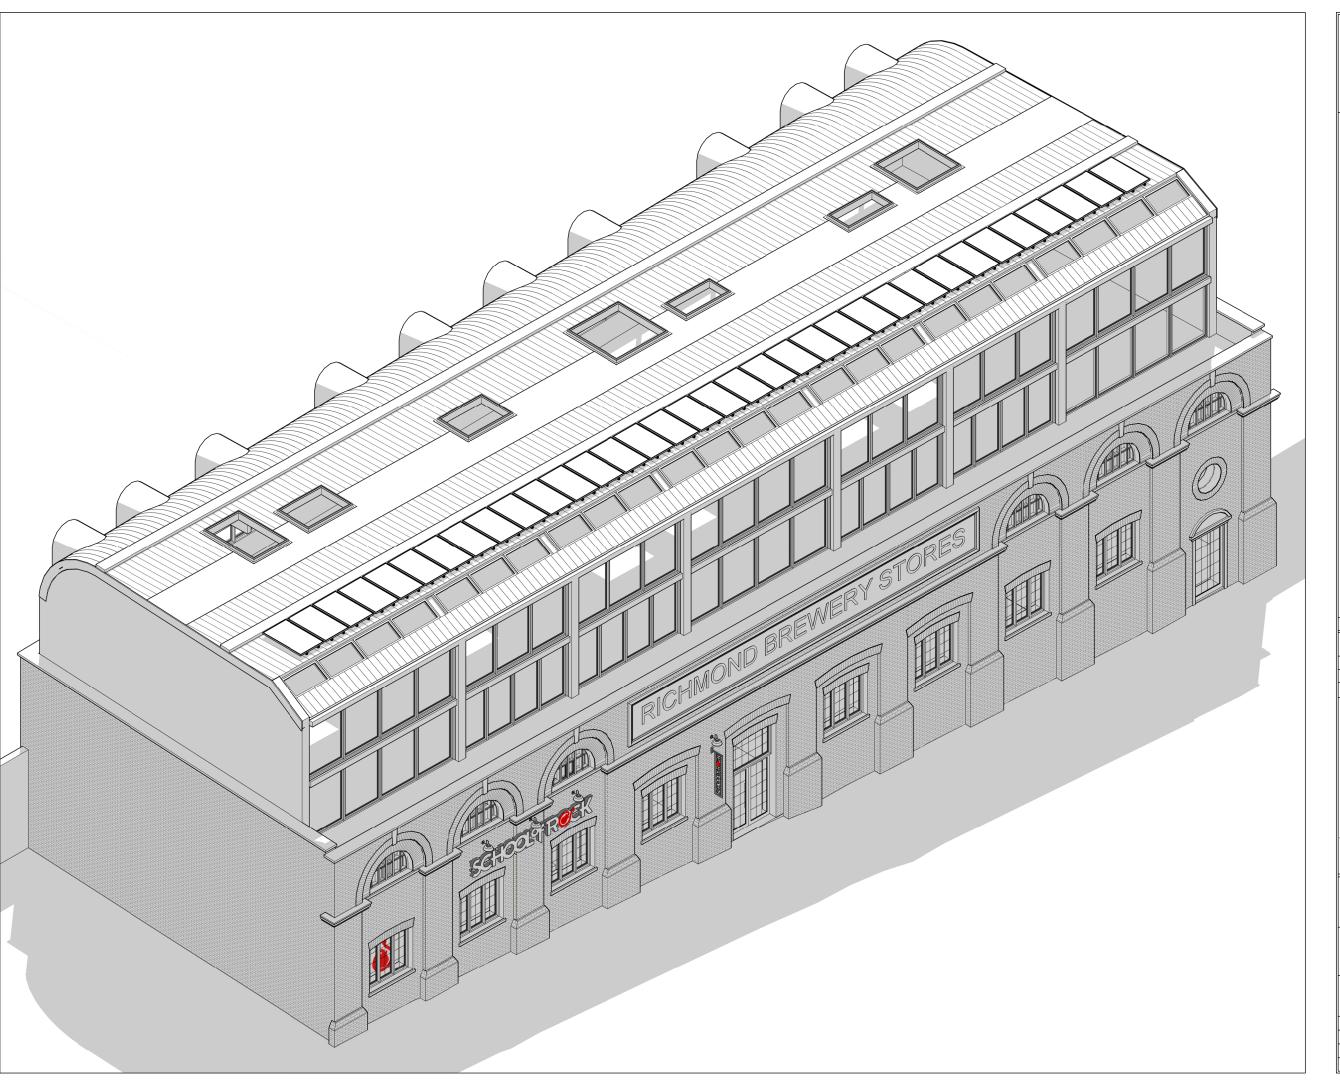

**4D PLANNING**"

Architecture I Town Planning

T: 0203 1500 183 www.GetMePlanning.com

www.GetMePlanning.com

Client Mr Matias Puga

Project 18 Petersham Road, Richmond Brewery Stores TW10 6UW

Title PROPOSED DRAWINGS ISOMETRIC VIEW Date: 19.08.2024 Rev:

Drawing No.4D-513 P 07
Drawn by : MAX

All work is to be carried out to the requirements, and to the satisfaction of the Local Authority. These drawings are for planning purposes only

Any discrepancies to be brought to the attention of 4D Planning Consultants immediately.