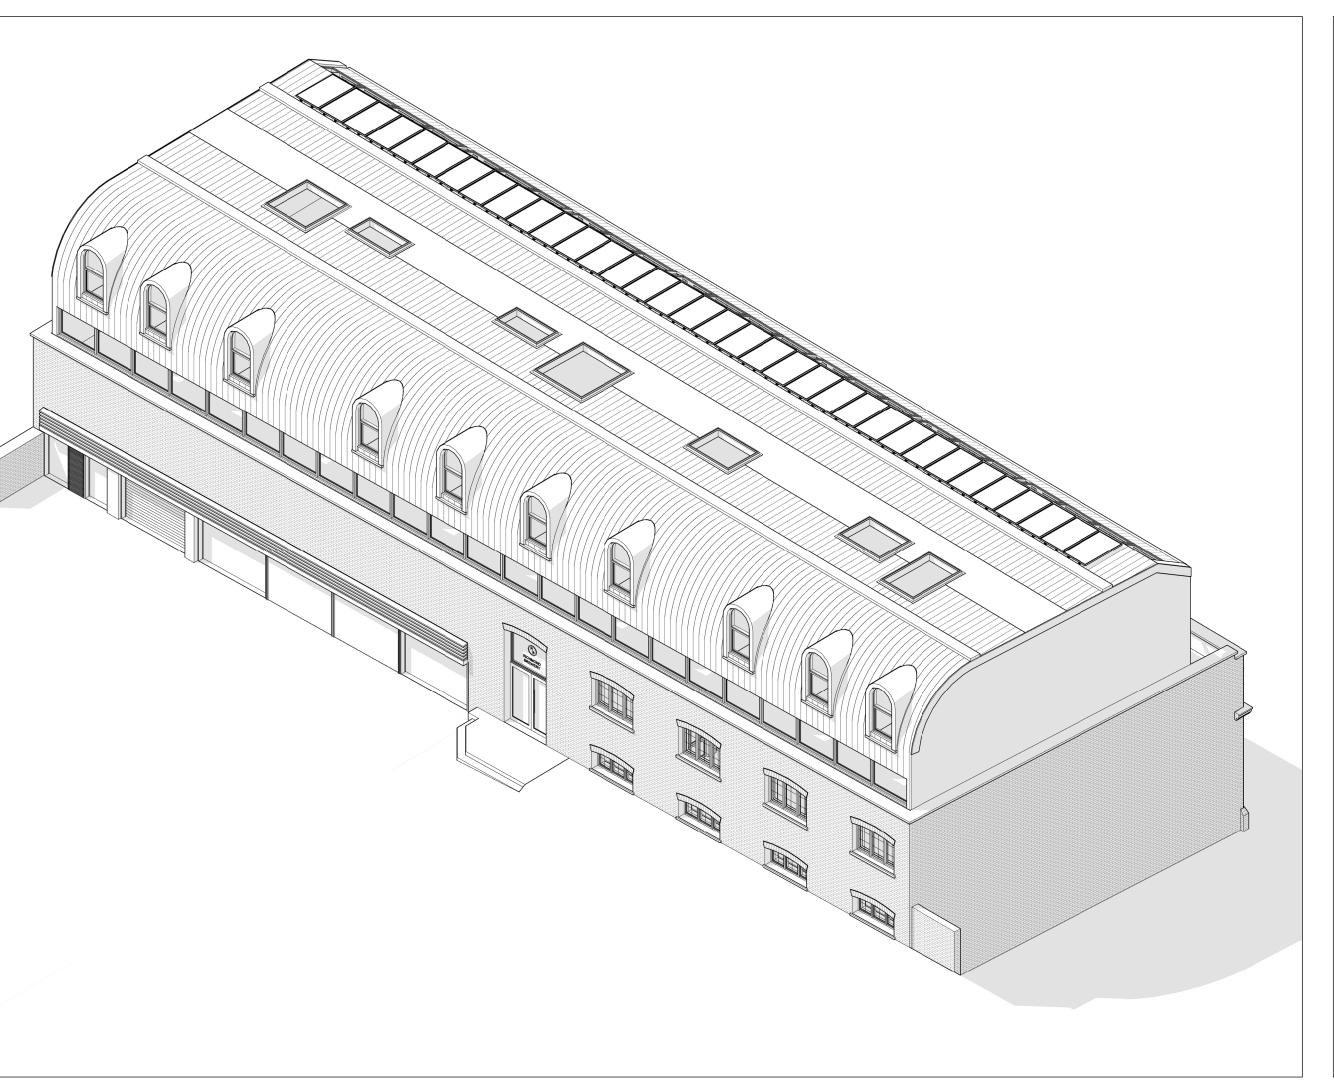

**4D PLANNING** 

Architecture I Town Planning

T: 0203 1500 183 www.GetMePlanning.com

www.GetMePlanning.com

Client Mr Matias Puga

Project 18 Petersham Road, Richmond Brewery Stores TW10 6UW

Title EXISTING DRAWINGS ISOMETRIC VIEW Date: 19.08.2024 Rev:

Drawing No.4D-513 E 08
Drawn by : MAX

All work is to be carried out to the requirements, and to the satisfaction of the Local Authority. These drawings are for planning purposes only

Any discrepancies to be brought to the attention of 4D Planning Consultants immediately.