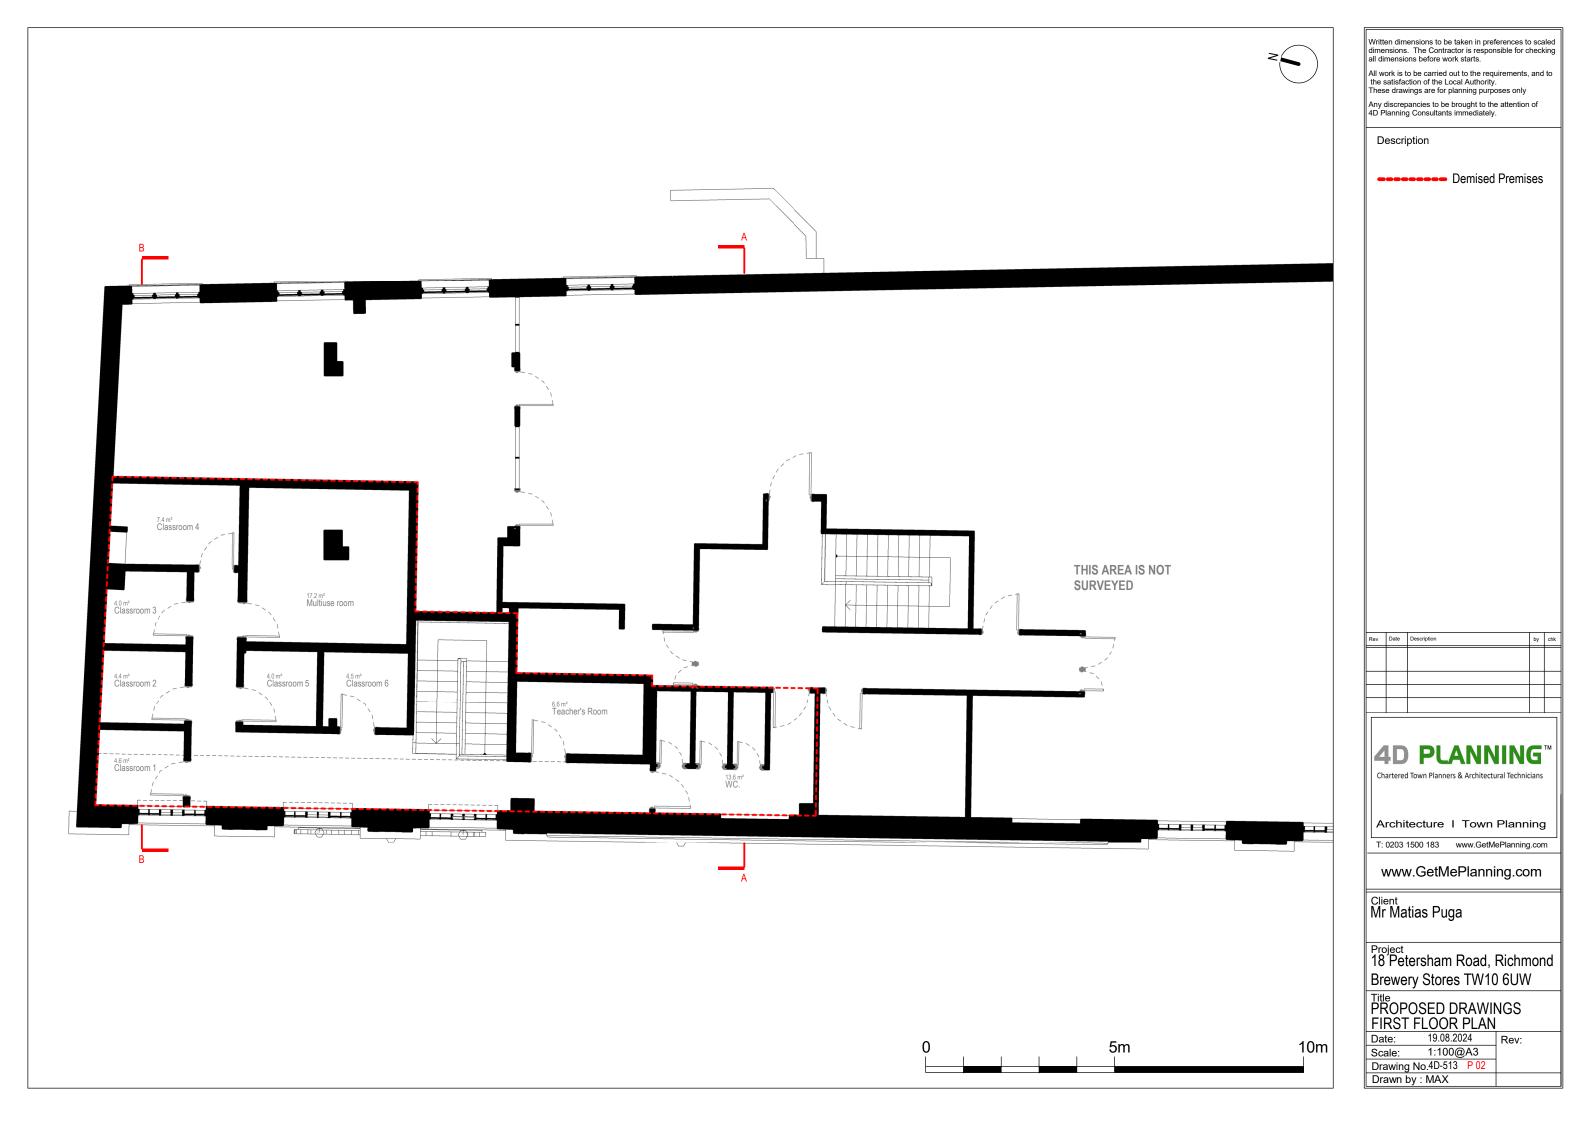

Written dimensions to be taken in preferences to scaled dimensions. The Contractor is responsible for checking

All work is to be carried out to the requirements, and to the satisfaction of the Local Authority. These drawings are for planning purposes only

Any discrepancies to be brought to the attention of 4D Planning Consultants immediately.

**4D PLANNING** 

Architecture I Town Planning

Project 18 Petersham Road, Richmond Brewery Stores TW10 6UW

PROPOSED DRAWINGS FRONT ELEVATION

19.08.2024 Rev: 1:100@A3 Drawing No.4D-513 P 03

|              |      |             | _  | _   |
|--------------|------|-------------|----|-----|
| Rev          | Date | Description | by | chk |
|              |      |             |    |     |
|              |      |             |    |     |
|              |      |             |    |     |
|              |      |             |    |     |
|              |      |             |    |     |
|              |      |             |    |     |
| 4D PLANNING™ |      |             |    |     |