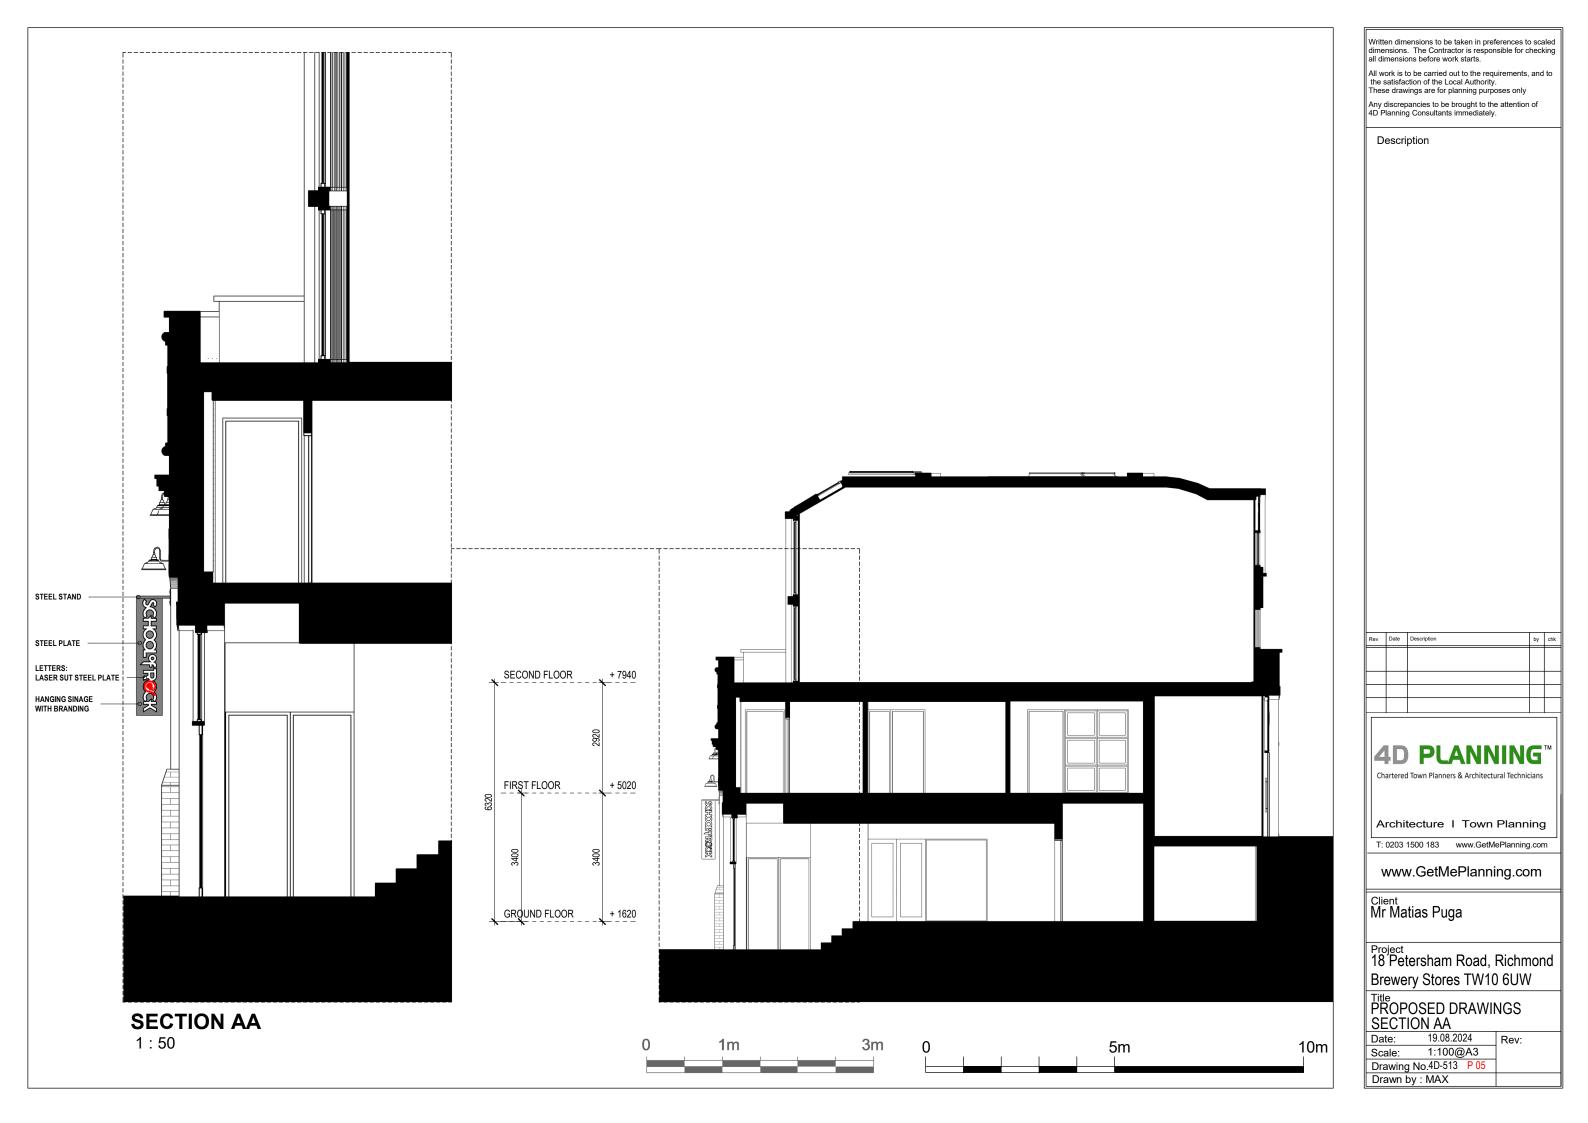

Written dimensions to be taken in preferences to scaled dimensions. The Contractor is responsible for checking

All work is to be carried out to the requirements, and to the satisfaction of the Local Authority. These drawings are for planning purposes only

Any discrepancies to be brought to the attention of 4D Planning Consultants immediately.

**4D PLANNING** 

Architecture I Town Planning

Project 18 Petersham Road, Richmond Brewery Stores TW10 6UW

PROPOSED DRAWINGS FRONT ELEVATION

19.08.2024 Rev: 1:100@A3 Drawing No.4D-513 P 03

|              |      |             | _  | _   |
|--------------|------|-------------|----|-----|
| Rev          | Date | Description | by | chk |
|              |      |             |    |     |
|              |      |             |    |     |
|              |      |             |    |     |
|              |      |             |    |     |
|              |      |             |    |     |
|              |      |             |    |     |
| 4D PLANNING™ |      |             |    |     |