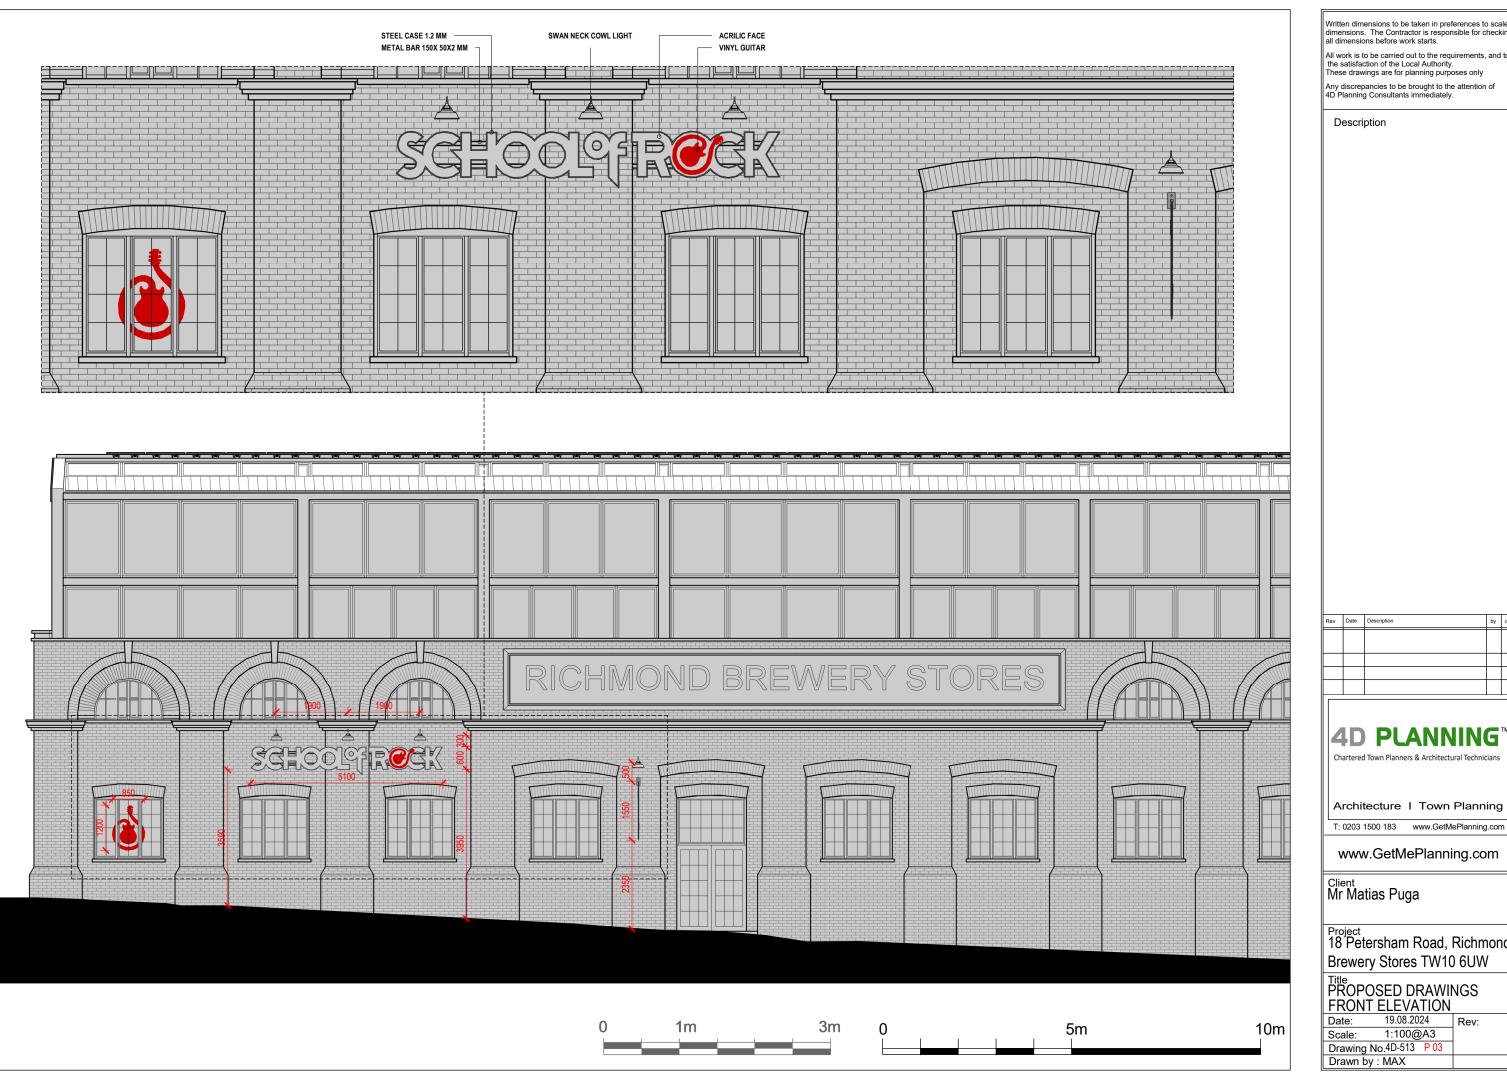

Written dimensions to be taken in preferences to scaled dimensions. The Contractor is responsible for checking

All work is to be carried out to the requirements, and to the satisfaction of the Local Authority. These drawings are for planning purposes only

Any discrepancies to be brought to the attention of 4D Planning Consultants immediately.

**4D PLANNING** 

Architecture I Town Planning

Project 18 Petersham Road, Richmond Brewery Stores TW10 6UW

PROPOSED DRAWINGS FRONT ELEVATION

19.08.2024 Rev: 1:100@A3 Drawing No.4D-513 P 03

|              |      |             | _  | _   |
|--------------|------|-------------|----|-----|
| Rev          | Date | Description | by | chk |
|              |      |             |    |     |
|              |      |             |    |     |
|              |      |             |    |     |
|              |      |             |    |     |
|              |      |             |    |     |
|              |      |             |    |     |
| 4D PLANNING™ |      |             |    |     |