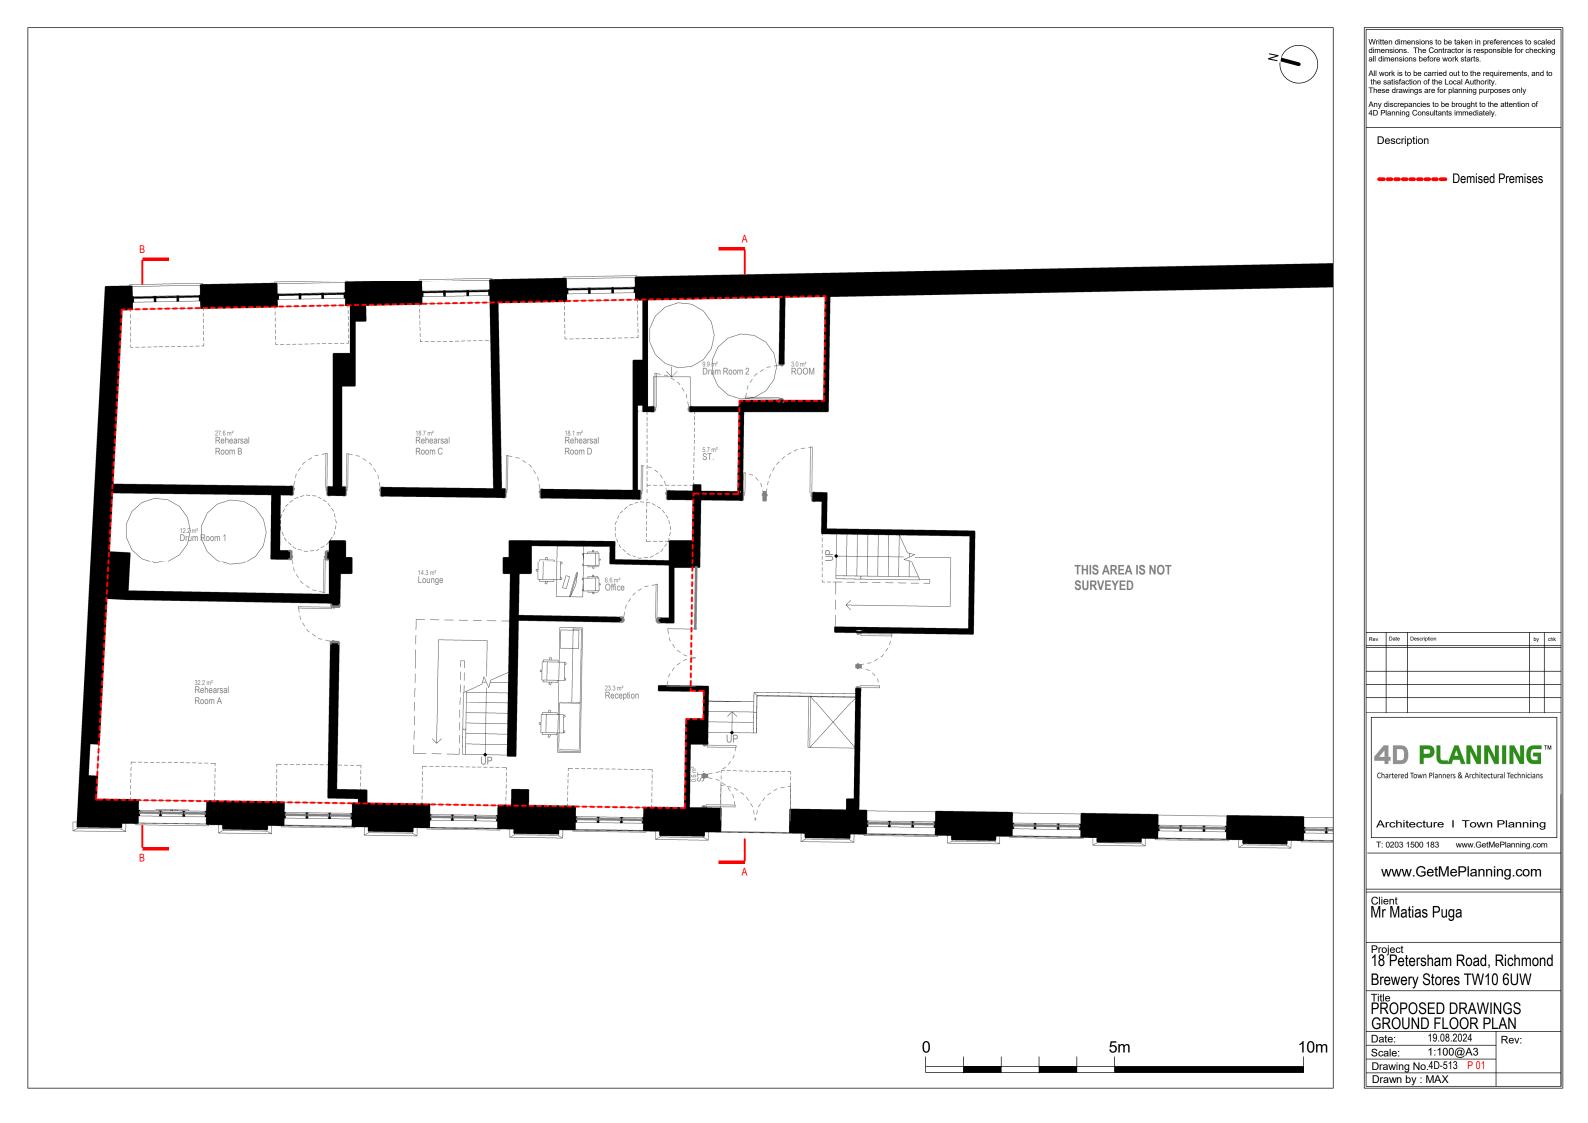

Written dimensions to be taken in preferences to scaled dimensions. The Contractor is responsible for checking

All work is to be carried out to the requirements, and to the satisfaction of the Local Authority. These drawings are for planning purposes only

Any discrepancies to be brought to the attention of 4D Planning Consultants immediately.

**4D PLANNING** 

Architecture I Town Planning

Project 18 Petersham Road, Richmond Brewery Stores TW10 6UW

PROPOSED DRAWINGS FRONT ELEVATION

19.08.2024 Rev: 1:100@A3 Drawing No.4D-513 P 03

|              |      |             | _  | _   |
|--------------|------|-------------|----|-----|
| Rev          | Date | Description | by | chk |
|              |      |             |    |     |
|              |      |             |    |     |
|              |      |             |    |     |
|              |      |             |    |     |
|              |      |             |    |     |
|              |      |             |    |     |
| 4D PLANNING™ |      |             |    |     |