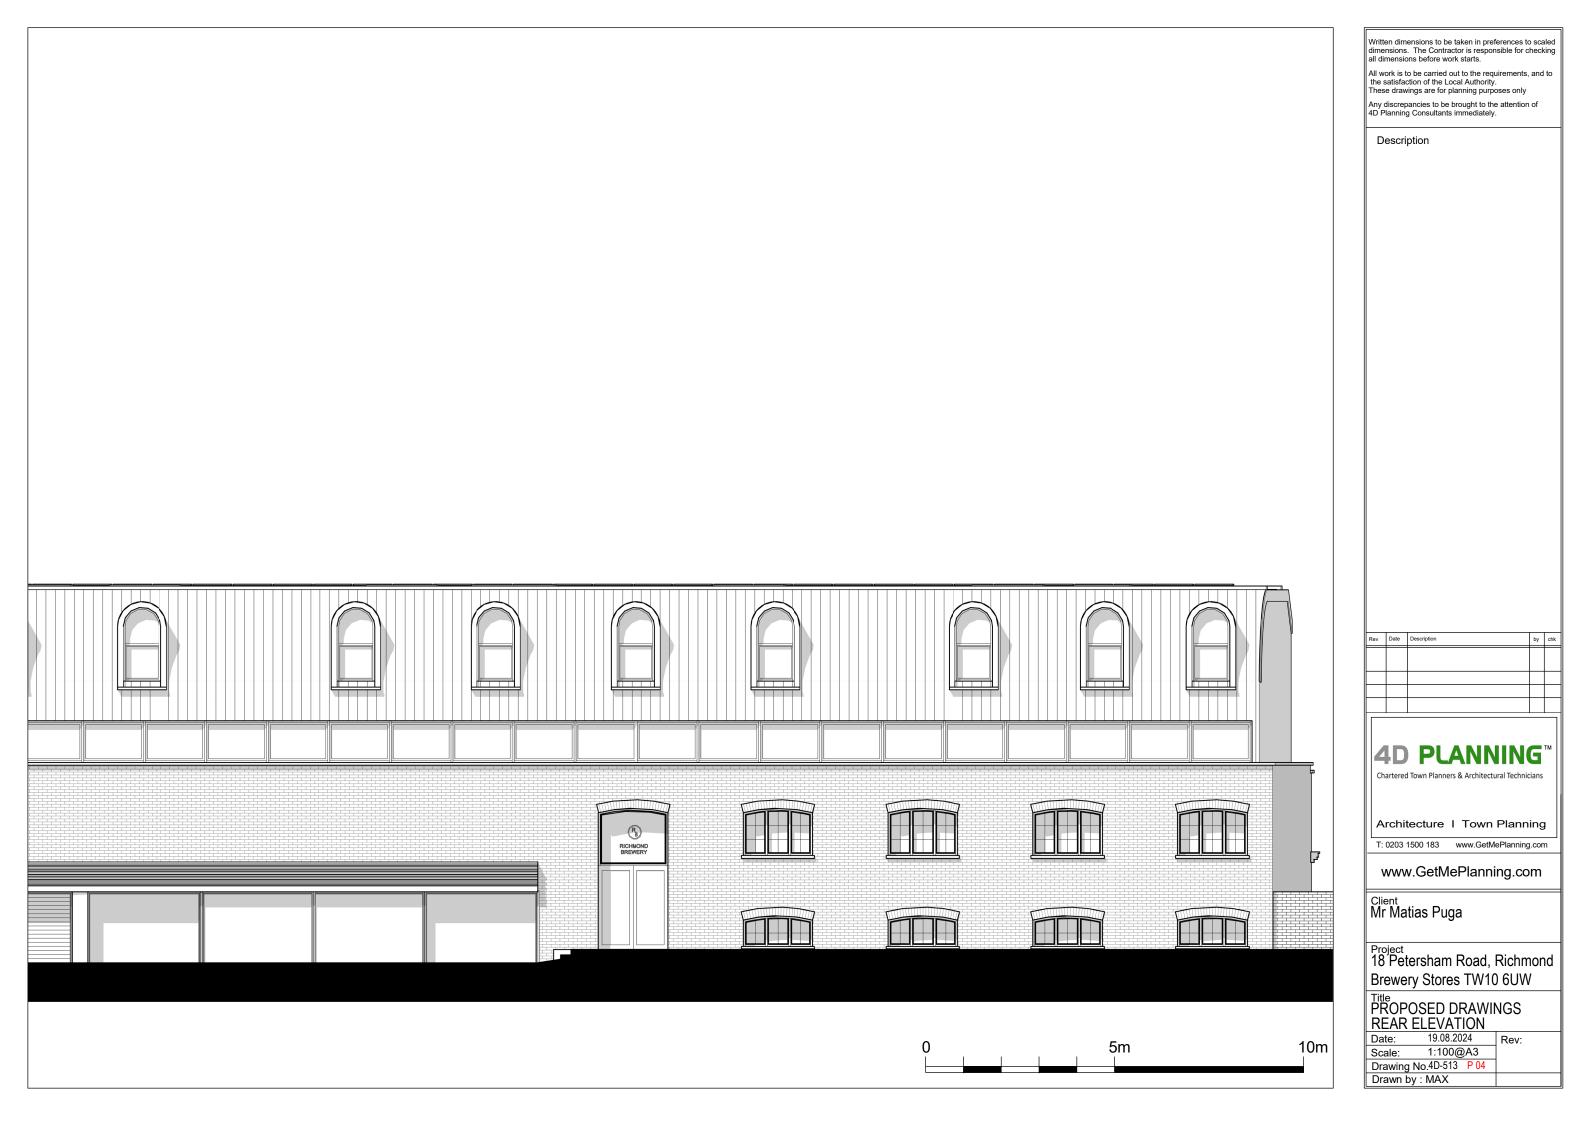

Written dimensions to be taken in preferences to scaled dimensions. The Contractor is responsible for checking

All work is to be carried out to the requirements, and to the satisfaction of the Local Authority. These drawings are for planning purposes only

Any discrepancies to be brought to the attention of 4D Planning Consultants immediately.

**4D PLANNING** 

Architecture I Town Planning

Project 18 Petersham Road, Richmond Brewery Stores TW10 6UW

PROPOSED DRAWINGS FRONT ELEVATION

19.08.2024 Rev: 1:100@A3 Drawing No.4D-513 P 03

|              |      |             | _  | _   |
|--------------|------|-------------|----|-----|
| Rev          | Date | Description | by | chk |
|              |      |             |    |     |
|              |      |             |    |     |
|              |      |             |    |     |
|              |      |             |    |     |
|              |      |             |    |     |
|              |      |             |    |     |
| 4D PLANNING™ |      |             |    |     |