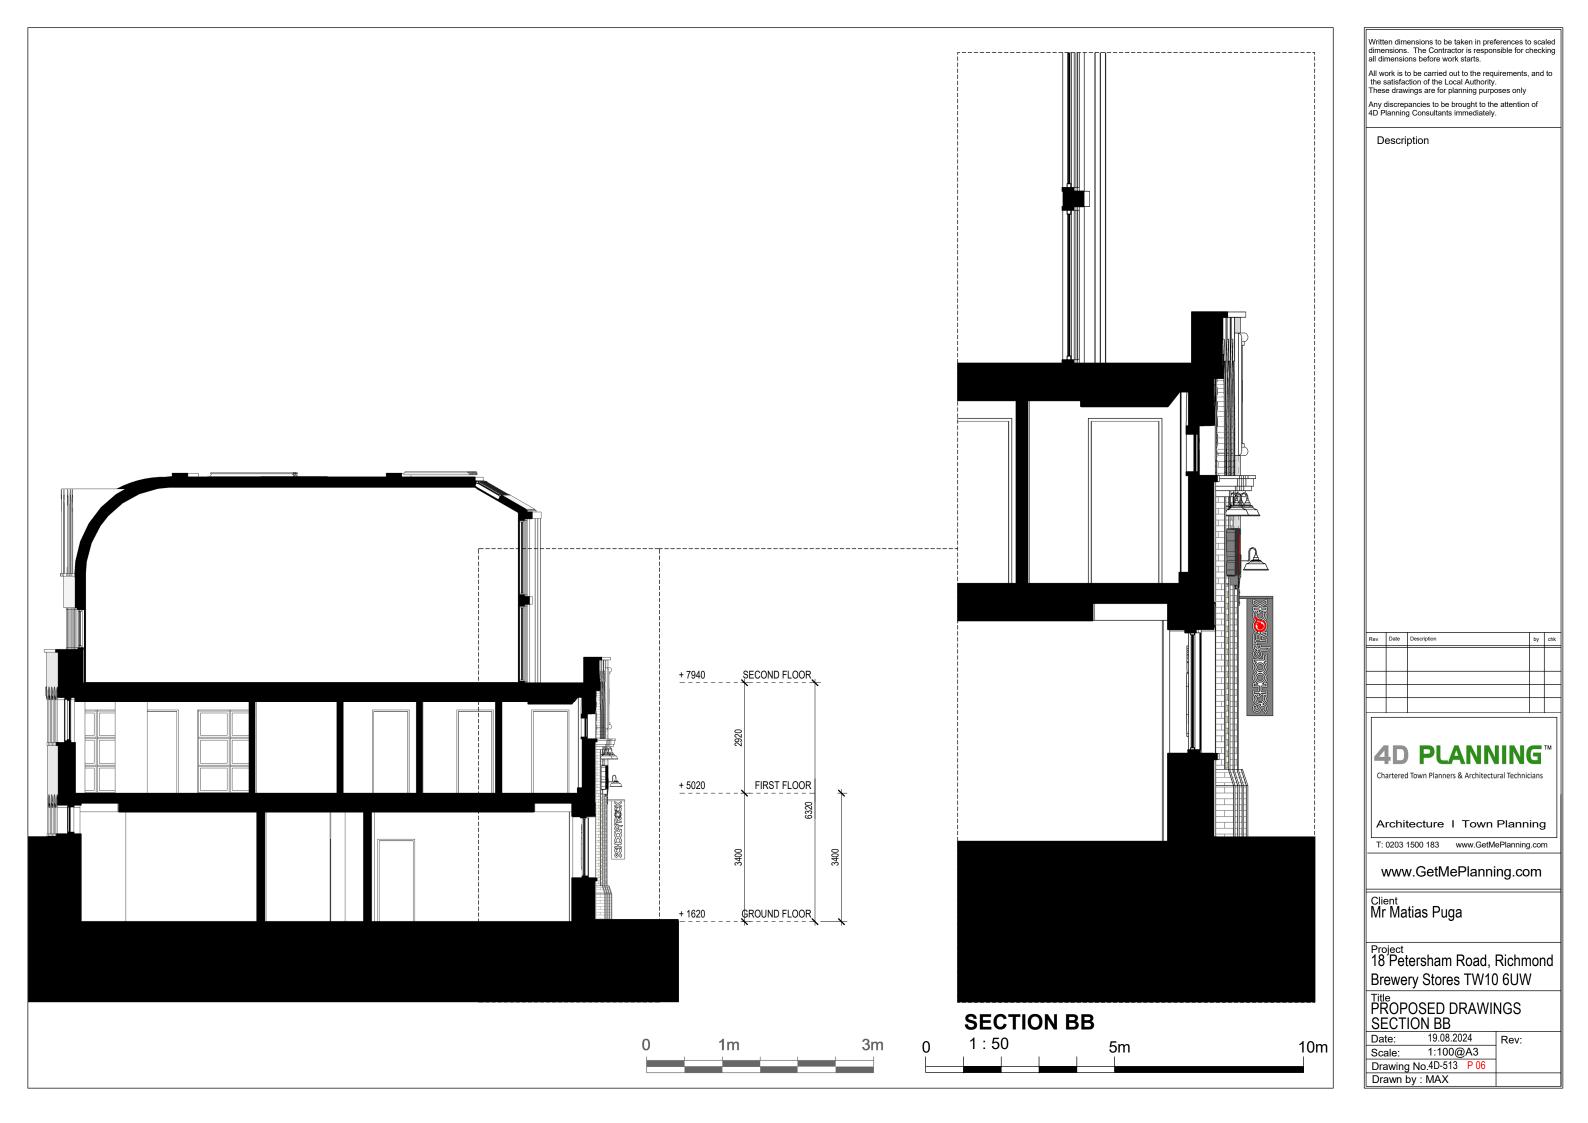

Written dimensions to be taken in preferences to scaled dimensions. The Contractor is responsible for checking

All work is to be carried out to the requirements, and to the satisfaction of the Local Authority. These drawings are for planning purposes only

Any discrepancies to be brought to the attention of 4D Planning Consultants immediately.

**4D PLANNING** 

Architecture I Town Planning

Project 18 Petersham Road, Richmond Brewery Stores TW10 6UW

PROPOSED DRAWINGS FRONT ELEVATION

19.08.2024 Rev: 1:100@A3 Drawing No.4D-513 P 03

|              |      |             | _  | _   |
|--------------|------|-------------|----|-----|
| Rev          | Date | Description | by | chk |
|              |      |             |    |     |
|              |      |             |    |     |
|              |      |             |    |     |
|              |      |             |    |     |
|              |      |             |    |     |
|              |      |             |    |     |
| 4D PLANNING™ |      |             |    |     |