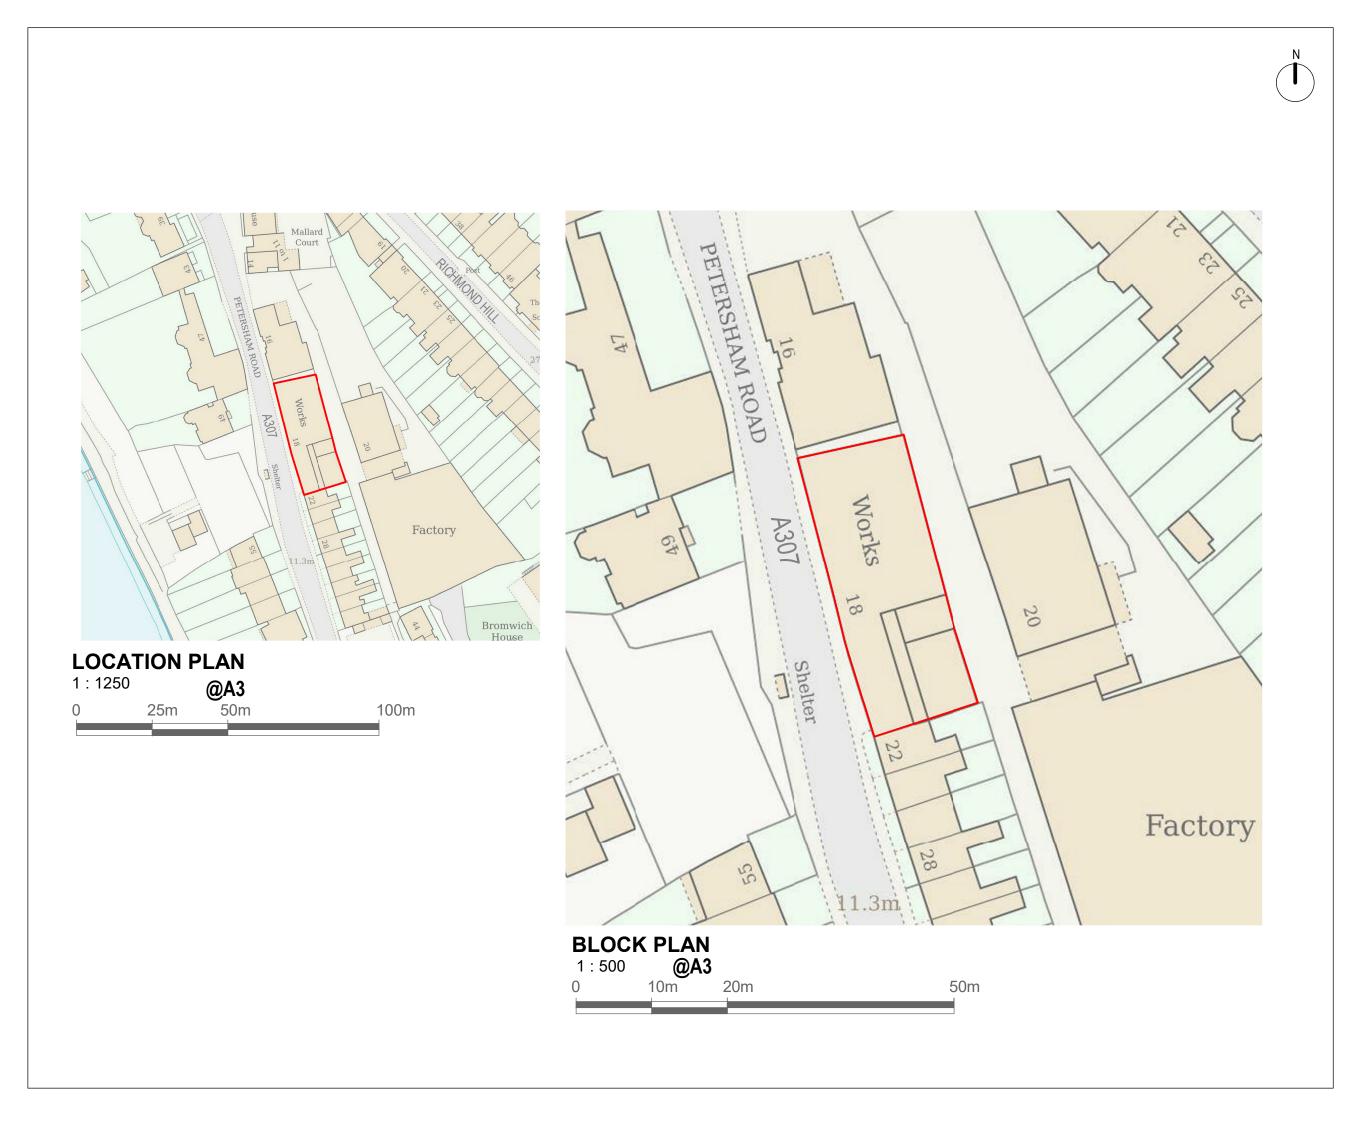

<sup>Client</sup> Mr Matias Puga

Project 18 Petersham Road, Richmond Brewery Stores TW10 6UW

| BLOCK AND<br>LOCATION PLANS |              |      |  |  |  |
|-----------------------------|--------------|------|--|--|--|
| Date:                       | 19.08.2024   | Rev: |  |  |  |
| Scale: /                    | AS INDICATED |      |  |  |  |
| Drawing No.4D-513 E 00      |              |      |  |  |  |
| Drawn by : MAX              |              |      |  |  |  |