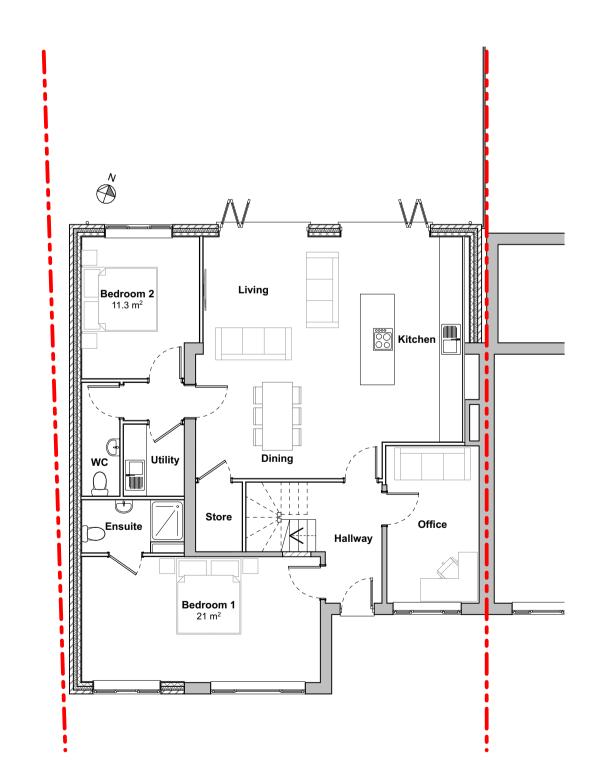

**Proposed Ground Floor Plan** Scale: 1:100

**Proposed First Floor Plan** 

Scale: 1:100

Proposed Front Elevation [South]

Scale: 1:100

Proposed Side Elevation [West]

Scale: 1:100

Proposed Rear Elevation [North]