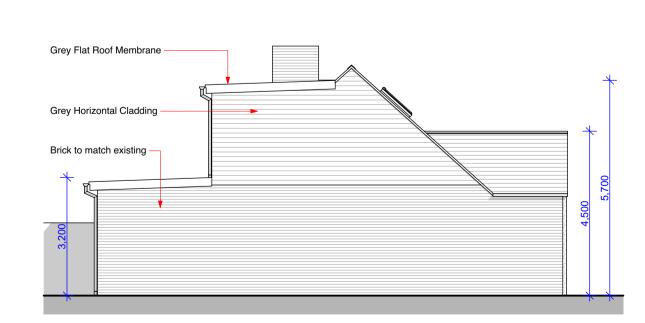

**Proposed Ground Floor Plan** Scale: 1:100

**Proposed First Floor Plan** 

Scale: 1:100

Proposed Front Elevation [South]

Scale: 1:100

Proposed Side Elevation [West]

Scale: 1:100

Proposed Rear Elevation [North]