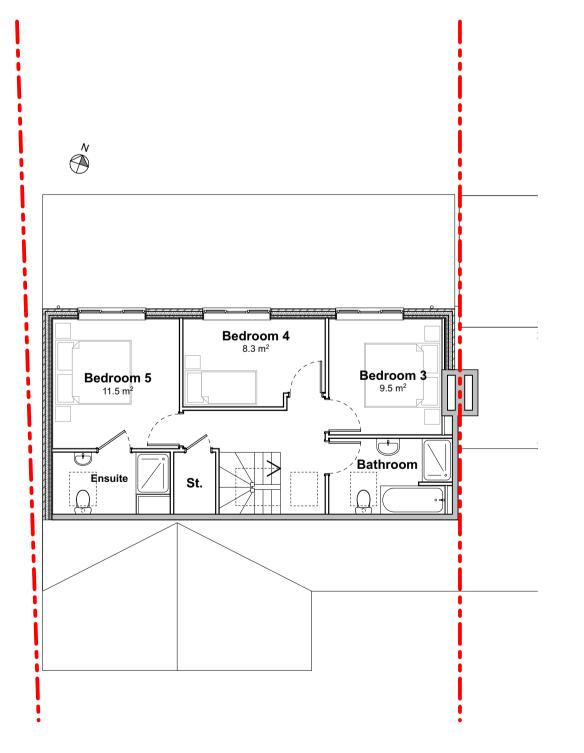

**Proposed Ground Floor Plan** Scale: 1:100

**Proposed First Floor Plan** 

Scale: 1:100

Proposed Front Elevation [South]

Scale: 1:100

Proposed Side Elevation [West]

Scale: 1:100

Proposed Rear Elevation [North]