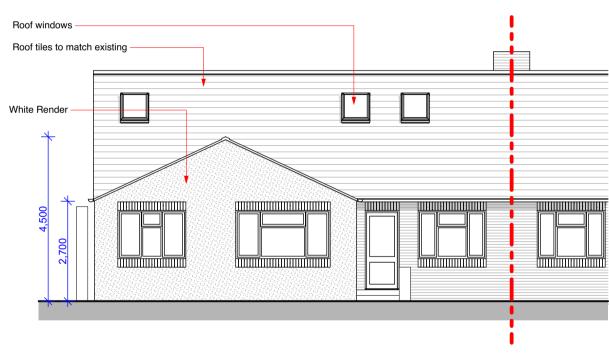

**Proposed Ground Floor Plan** Scale: 1:100

**Proposed First Floor Plan** 

Scale: 1:100

Proposed Front Elevation [South]

Scale: 1:100

Proposed Side Elevation [West]

Scale: 1:100

Proposed Rear Elevation [North]