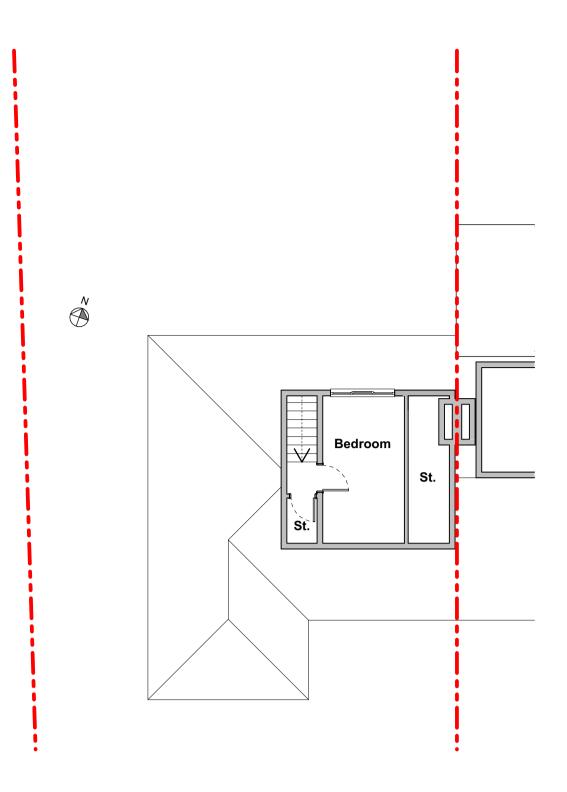

**Existing Ground Floor Plan** Scale: 1:100

**Existing First Floor Plan** Scale: 1:100

Existing Front Elevation [South]

Existing Rear Elevation [North]

Scale: 1:100

Existing Side Elevation [West]

Scale: 1:100