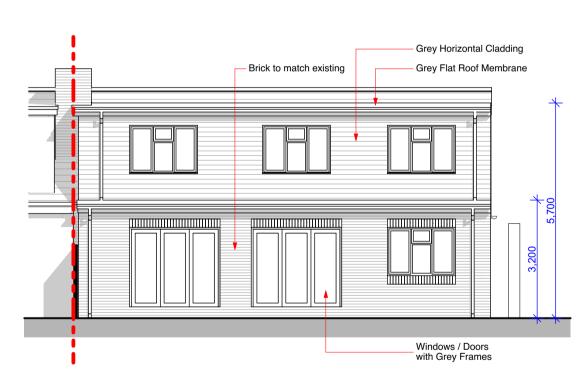

**Proposed Ground Floor Plan** Scale: 1:100

**Proposed First Floor Plan** 

Scale: 1:100

Proposed Front Elevation [South]

Scale: 1:100

Proposed Side Elevation [West]

Scale: 1:100

Proposed Rear Elevation [North]