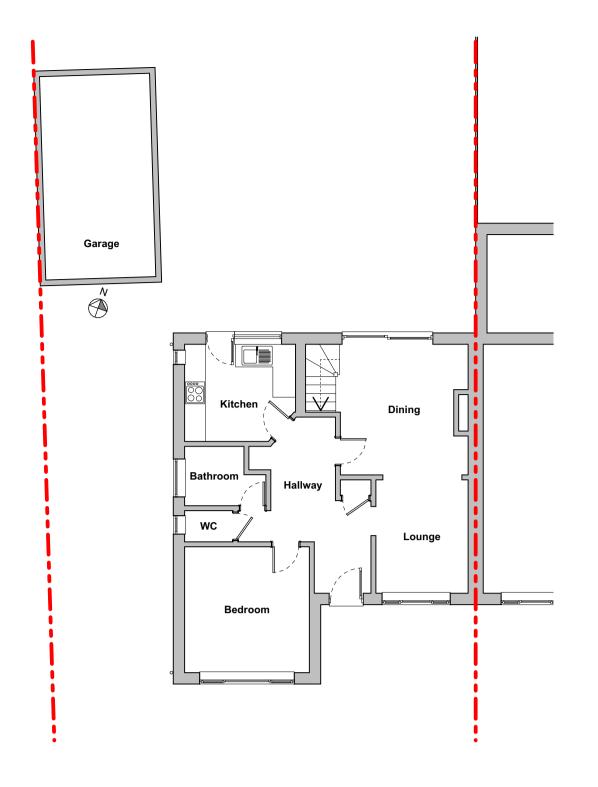

**Existing Ground Floor Plan** Scale: 1:100

**Existing First Floor Plan** Scale: 1:100

Existing Front Elevation [South]

Existing Rear Elevation [North]

Scale: 1:100

Existing Side Elevation [West]

Scale: 1:100