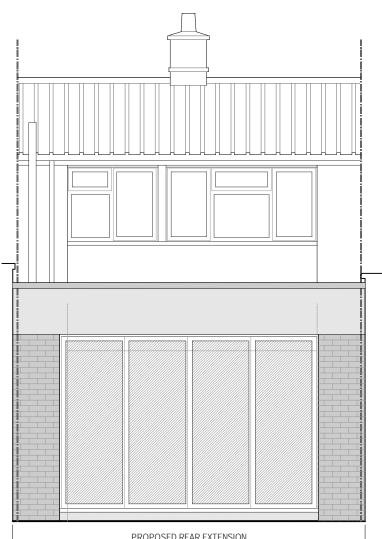

## REAR (EAST) ELEVATION

All dimensions to be checked on site and any discrepancies reported to the architect. <sup>©</sup> This drawing the property of the architect - not to be reproduced in whole or part without prior written consent from the architect. OB TITL FITKOV NORRIS DESIGN LTD 9 CAMBRID 5 ROMAN CLOSE LONDON W3 8HE RICHM tel: 020 8993 0230 mob: 07720 388977 fitkov.norris @ gmail.com FRONT & REAR ELEVA email:

| $\geq$ $\geq$ $\geq$ |   |    |    |    |    |         |
|----------------------|---|----|----|----|----|---------|
| 1m                   | 0 | 1m | 2m | 3m | 4m | 5metres |

PROPOSED REAR EXTENSION — Brick to match existing with rendered parapet – Aluminium sliding windows