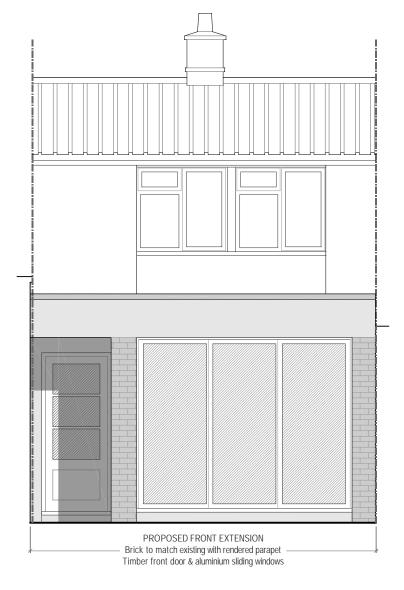

## FRONT (WEST) ELEVATION

REVISIONS

| $\geq$ $\geq$ $\geq$ |   |    |    |    |    |         |
|----------------------|---|----|----|----|----|---------|
| 1m                   | 0 | 1m | 2m | 3m | 4m | 5metres |

PROPOSED REAR EXTENSION — Brick to match existing with rendered parapet – Aluminium sliding windows