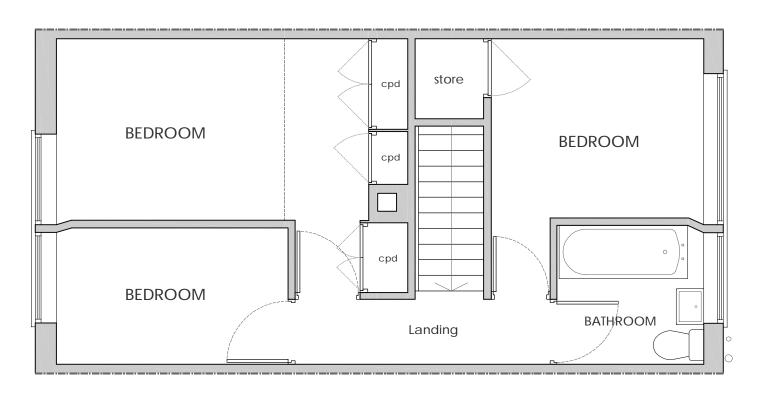

## FIRST FLOOR



## GROUND FLOOR

1m 2m 5metres 1m

All dimensions to be checked on site and any discrepancies reported to the architect.

© This drawing the property of the architect - not to be reproduced in whole or part without prior written consent from the architect.

| REVISIONS | EITKOV NOE                   | RRIS DESIGN LTD                                | 9 CAMBRIDGE ROAD                         | DRAWING STATUS         |          |
|-----------|------------------------------|------------------------------------------------|------------------------------------------|------------------------|----------|
|           | 5 ROMAN CLOSE                | LONDON W3 8HE                                  | RICHMOND                                 | SCALE @ A3 1:50        | AUG 2024 |
|