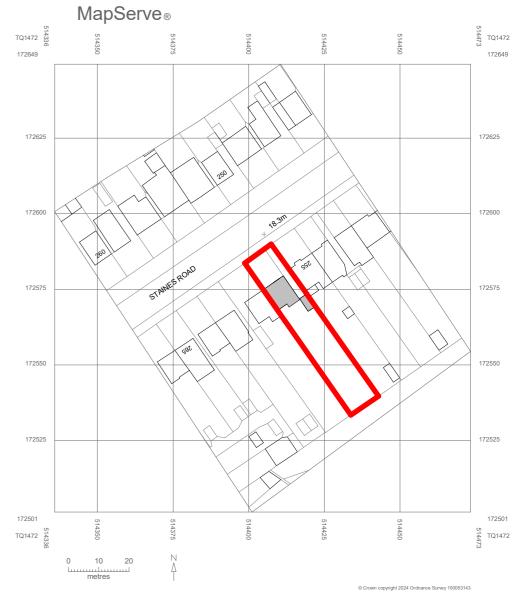

## 2 Site Location Plan 1:1250

1) Site Block Plan 1:500

NORTH

Rev Date Description

NOTES:
All items, notes, dimensions and general design contained on this drawing are shown for guidance proposes. Nominated Builder or person responsible for the project should make a thorough check prior to commencement of works against the site, drainage services drawings, current Building Regulations, British Standards, Codes of Practice and appropriate manufacturers recommendations that from time to time shall apply. The Originator (Brooks Architecture) will not accept any liability for mistakes that could occur. Verify all dimensions on site before commencing any work, preparing shop drawings or before materials are ordered. Copyright exists on the designs and information shown on this drawing Copyright exists on the designs and information shown on this drawing