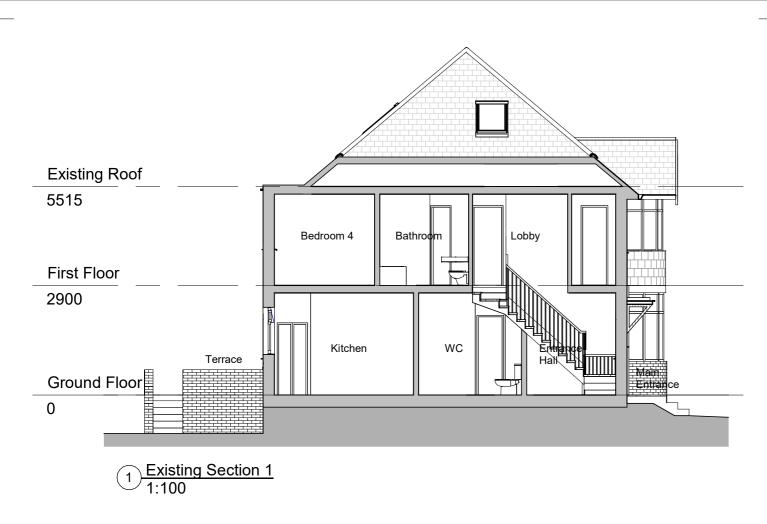

NOTES:
All items, notes, dimensions and general design contained on this drawing are shown for guidance proposes. Nominated Builder or person responsible for the project should make a thorough check prior to commencement of works against the site, drainage services drawings, current Building Regulations, British Standards, Codes of Practice and appropriate manufacturers recommendations that from time to time shall apply. The Originator (Brooks Architecture) will not accept any liability for mistakes that could occur. Verify all dimensions on site before commencing any work, preparing shop drawings or before materials are ordered.

Copyright exists on the designs and information shown on this drawing

| Books Architeture and Interior Design         |                 | 30 St Katherines Road<br>E-mail: renata@brooksarch.co.uk W | I, Erith Tel. 07903495352<br>eb: www.brooksarch.co.uk |
|-----------------------------------------------|-----------------|------------------------------------------------------------|-------------------------------------------------------|
| CLIENT Dmytro Oliinyk                         |                 | STAGE PLANNING                                             | REV STATUS                                            |
| PROJECT 257 Staines Road, Twickenham, TW2 5AY |                 | DRAWN <b>RB</b>                                            | SCALE @ A3<br>1:100                                   |
| TITLE Existing Sections                       | DRAWING NO PL05 | PROJEC No <b>240620</b>                                    | 13/09/24                                              |