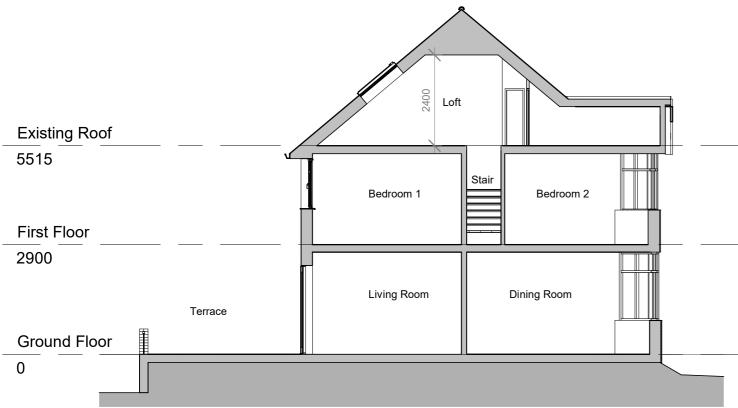

NOTES:
All items, notes, dimensions and general design contained on this drawing are shown for guidance proposes. Nominated Builder or person responsible for the project should make a thorough check prior to commencement of works against the site, drainage services drawings, current Building Regulations, British Standards, Codes of Practice and appropriate manufacturers recommendations that from time to time shall apply. The Originator (Brooks Architecture) will not accept any liability for mistakes that could occur. Verify all dimensions on site before commencing any work, preparing shop drawings or before materials are ordered.

Copyright exists on the designs and information shown on this drawing

| Books Architeture and Interior Design         |                 | 30 St Katherines Road<br>E-mail: renata@brooksarch.co.uk W | I, Erith Tel. 07903495352<br>eb: www.brooksarch.co.uk |
|-----------------------------------------------|-----------------|------------------------------------------------------------|-------------------------------------------------------|
| CLIENT Dmytro Oliinyk                         |                 | STAGE PLANNING                                             | REV STATUS                                            |
| PROJECT 257 Staines Road, Twickenham, TW2 5AY |                 | DRAWN <b>RB</b>                                            | SCALE @ A3<br>1:100                                   |
| TITLE Existing Sections                       | DRAWING NO PL05 | PROJEC No <b>240620</b>                                    | 13/09/24                                              |