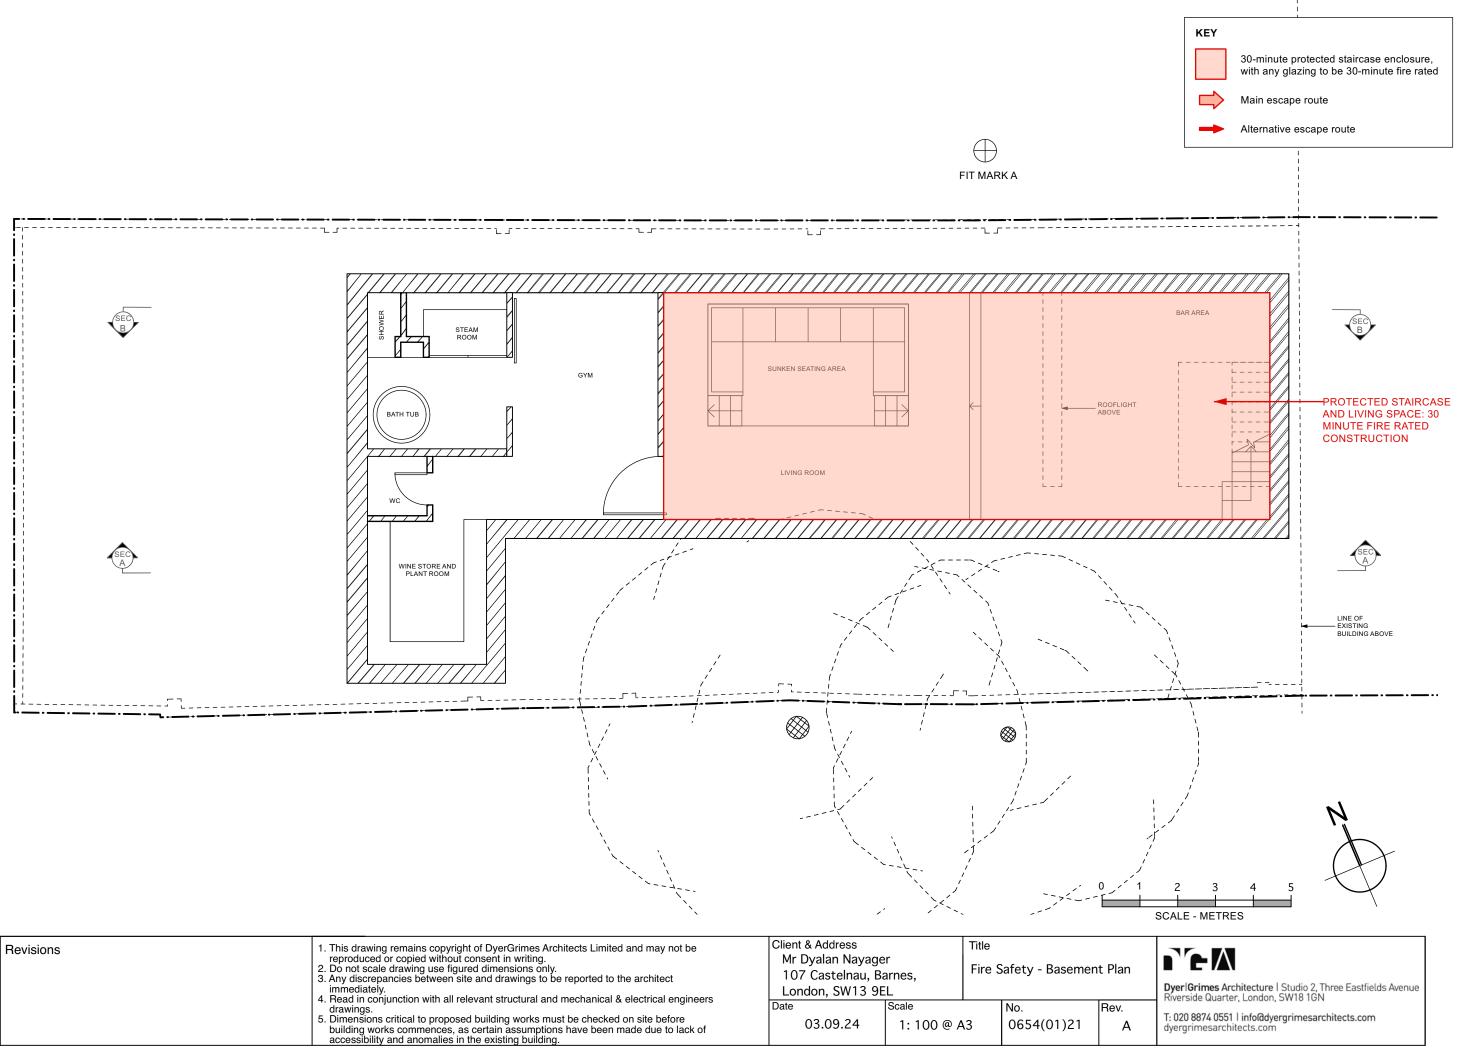

| Revisions | <ol> <li>This drawing remains copying of Dystamistics Architects Einfield and may not be reproduced or copied without consent in writing.</li> <li>Do not scale drawing use figured dimensions only.</li> <li>Any discrepancies between site and drawings to be reported to the architect immediately.</li> <li>Read in conjunction with all relevant structural and mechanical &amp; electrical engineers drawings.</li> <li>Dimensions critical to proposed building works must be checked on site before building works commences, as certain assumptions have been made due to lack of</li> </ol> | Client & Address<br>Mr Dyalan Nayager<br>107 Castelnau, Barnes,<br>London, SW13 9EL |                     | Title<br>Fire Safety - Basement Plan |                   |      |
|-----------|-------------------------------------------------------------------------------------------------------------------------------------------------------------------------------------------------------------------------------------------------------------------------------------------------------------------------------------------------------------------------------------------------------------------------------------------------------------------------------------------------------------------------------------------------------------------------------------------------------|-------------------------------------------------------------------------------------|---------------------|--------------------------------------|-------------------|------|
|           |                                                                                                                                                                                                                                                                                                                                                                                                                                                                                                                                                                                                       | Date<br>03.09.24                                                                    | Scale<br>1: 100 @ A | 43                                   | No.<br>0654(01)21 | Rev. |
|           | accessibility and anomalies in the existing building.                                                                                                                                                                                                                                                                                                                                                                                                                                                                                                                                                 |                                                                                     |                     |                                      |                   |      |