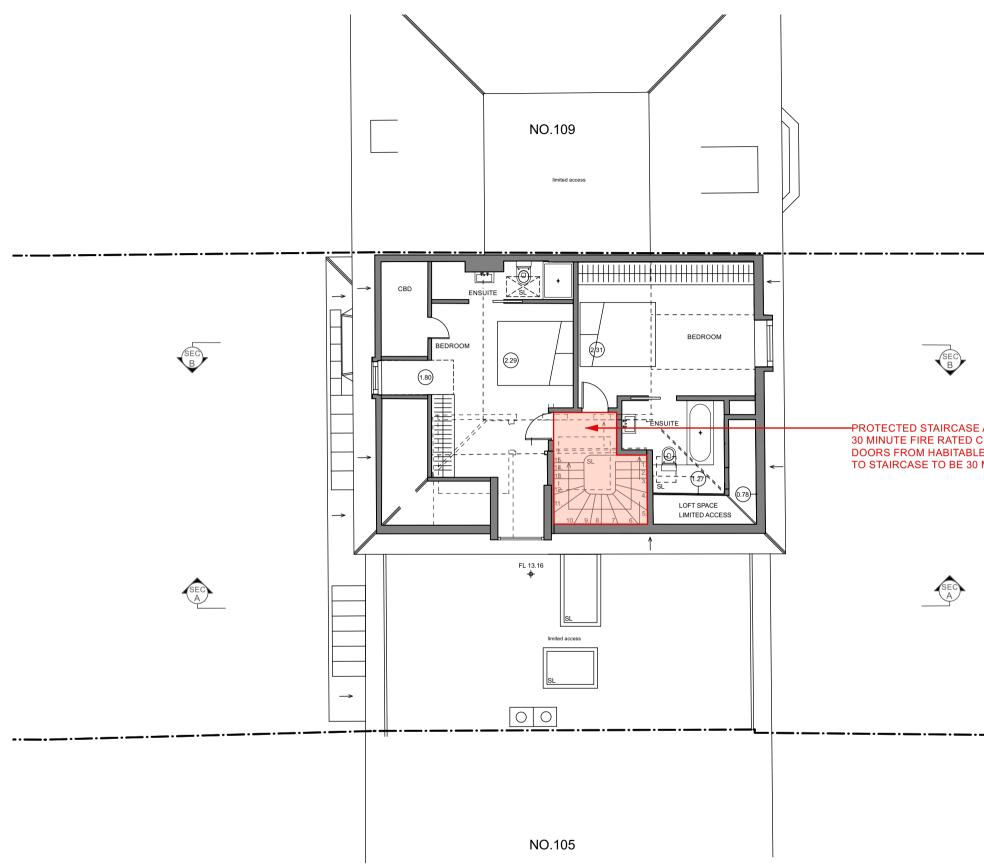

-PROTECTED STAIRCASE AND LIVING SPACE: 30 MINUTE FIRE RATED CONSTRUCTION; ALL DOORS FROM HABITABLE ROOMS LEADING TO STAIRCASE TO BE 30 MINUTE FIRE RATED