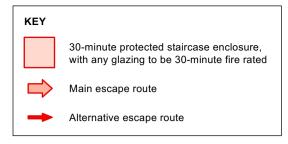

-PROTECTED STAIRCASE AND LIVING SPACE: 30 MINUTE FIRE RATED CONSTRUCTION; ALL DOORS FROM HABITABLE ROOMS LEADING TO STAIRCASE TO BE 30 MINUTE FIRE RATED