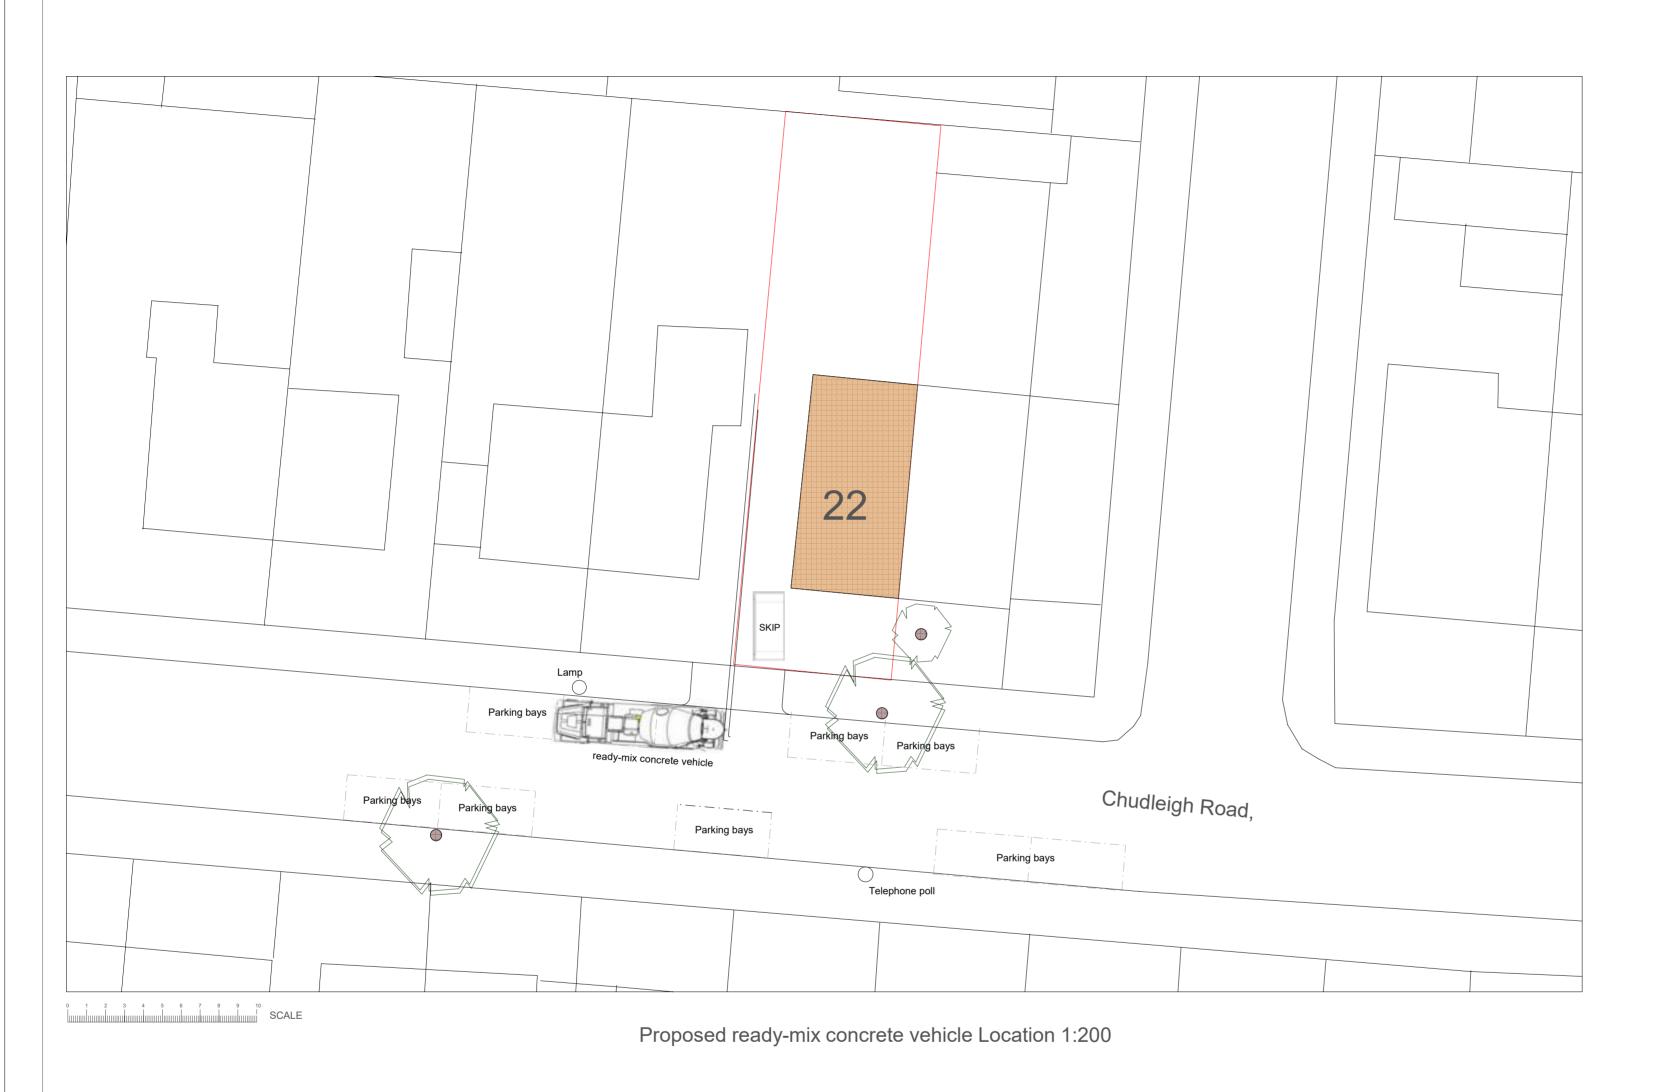

Mobile: 07739849534 e'mail: mblangley82@googlemail.com PLANNING NUMBER 24/1809/HOT

22 Chudleigh Road, Twickenham, TW2 7QR

ADDRESS

**DESCRIPTION** 

No.12 - The ready-mix concrete vehicle location

 Scale:
 1:200 @A2
 Date:
 11/09/2024

 Drawing No
 CLR22/002