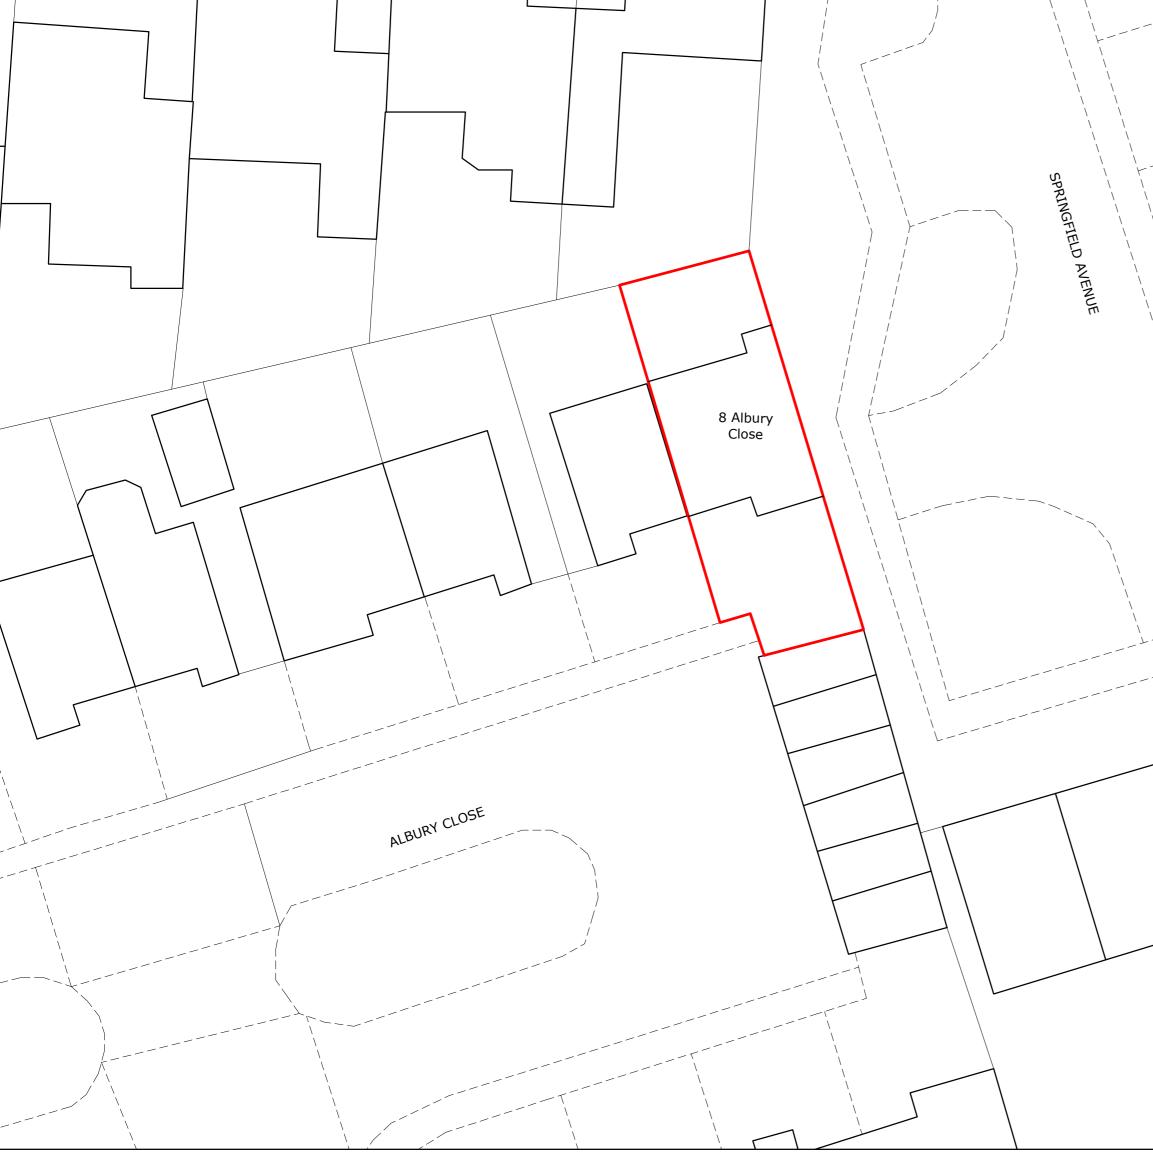

© Octopus Energy 2023

Accredited by: octopus energy services

<sup>Client/Project:</sup> Carol Sargent 87 ALBURY CLOSE,HAMPTON,MIDDLESEX TW12 3BB

Drawing title: Site plan as existing

Project status: PLANNING

|     |                                                                   |     |       | <br>1.2 |
|-----|-------------------------------------------------------------------|-----|-------|---------|
|     | Description: Installation of 1No air source heat pump to the rear |     |       | Pro     |
| ev: | Description:                                                      | By: | Date: | J-8/    |