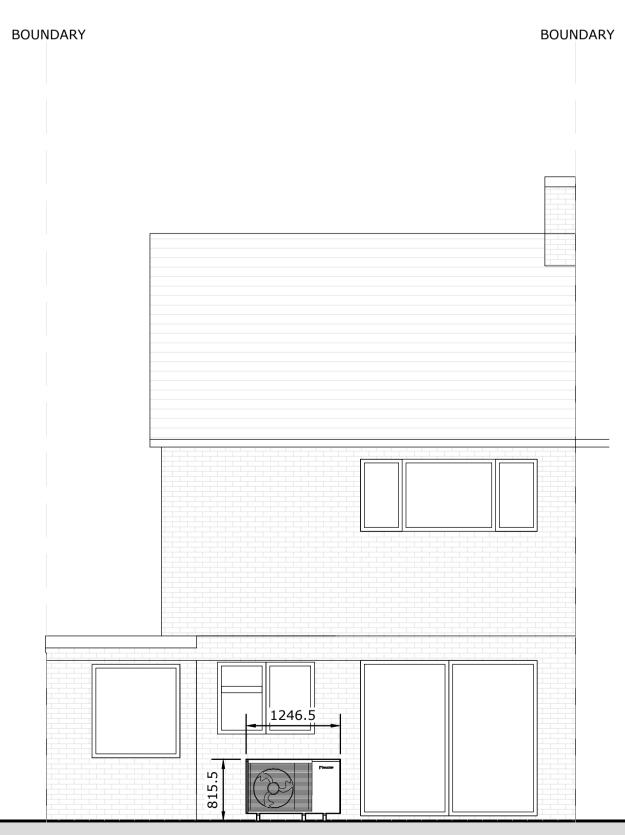

© Octopus Energy 2024

South Elevation as PROPOSED 1:50

West Elevation as PROPOSED 1:50

escription: Installation of 1No air source heat pump to the rear Rev: Description:

By: Date:

| -    |  |  |  |  |
|------|--|--|--|--|
|      |  |  |  |  |
| HI - |  |  |  |  |
|      |  |  |  |  |
| EI.  |  |  |  |  |
|      |  |  |  |  |
|      |  |  |  |  |
|      |  |  |  |  |
|      |  |  |  |  |
|      |  |  |  |  |
|      |  |  |  |  |
|      |  |  |  |  |
|      |  |  |  |  |
|      |  |  |  |  |
|      |  |  |  |  |
|      |  |  |  |  |
|      |  |  |  |  |
|      |  |  |  |  |
|      |  |  |  |  |