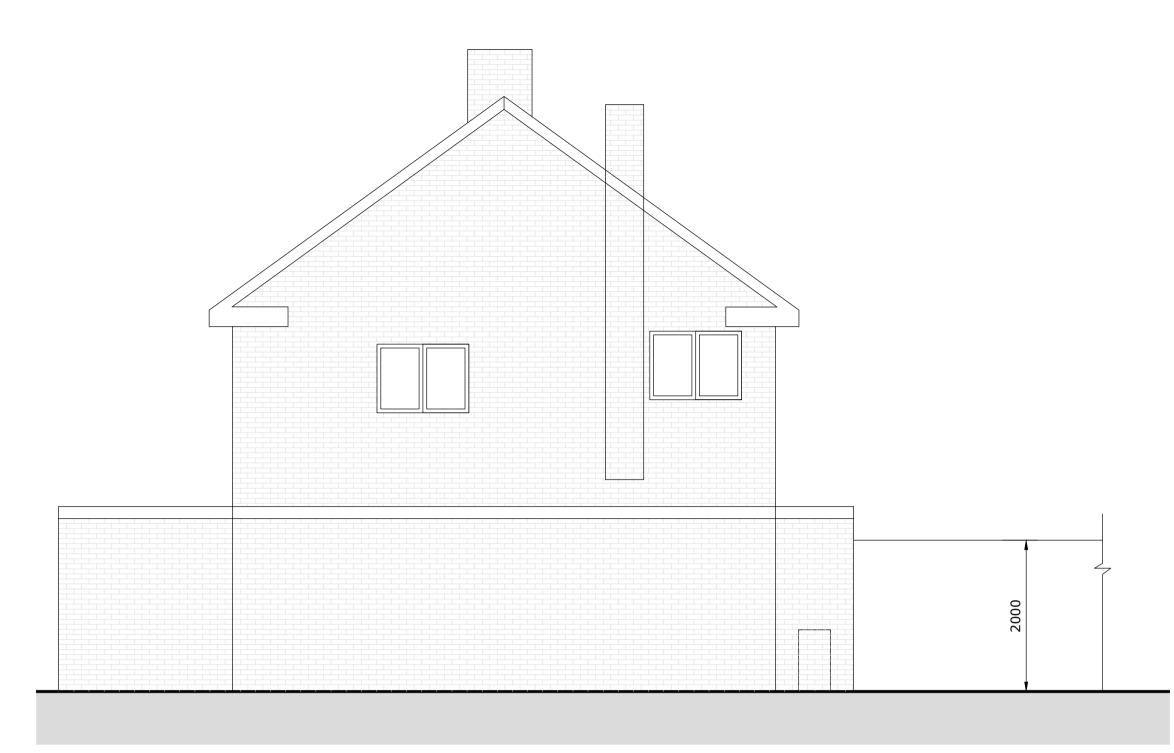

East Elevation as PROPOSED 1:50

North Elevation as PROPOSED 1:50

<sup>Client/Project:</sup> Carol Sargent 87 ALBURY CLOSE,HAMPTON,MIDDLESEX TW12 3BB

Project status: PLANNING

Drawing title: Elevations & Floor plans as proposed