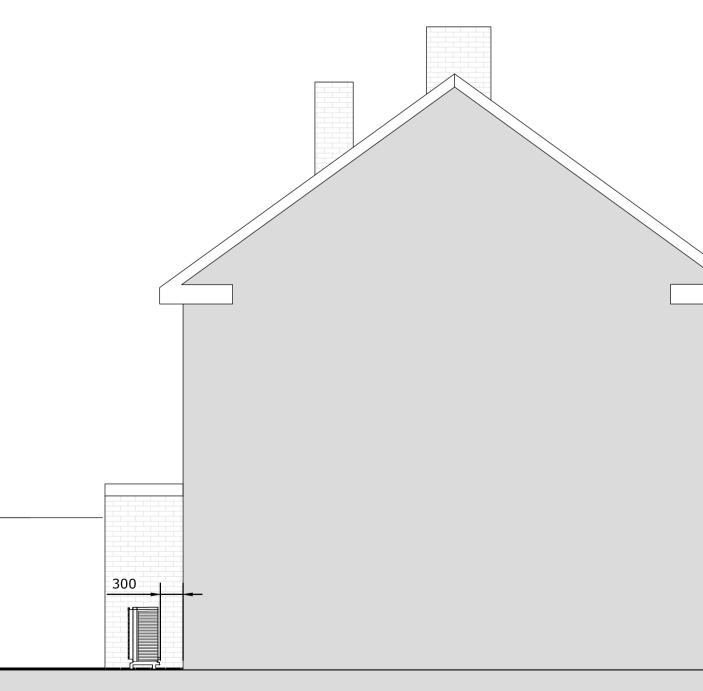

East Elevation as PROPOSED 1:50

North Elevation as PROPOSED 1:50

<sup>Client/Project:</sup> Carol Sargent 87 ALBURY CLOSE,HAMPTON,MIDDLESEX TW12 3BB

Project status: PLANNING

Drawing title: Elevations & Floor plans as proposed