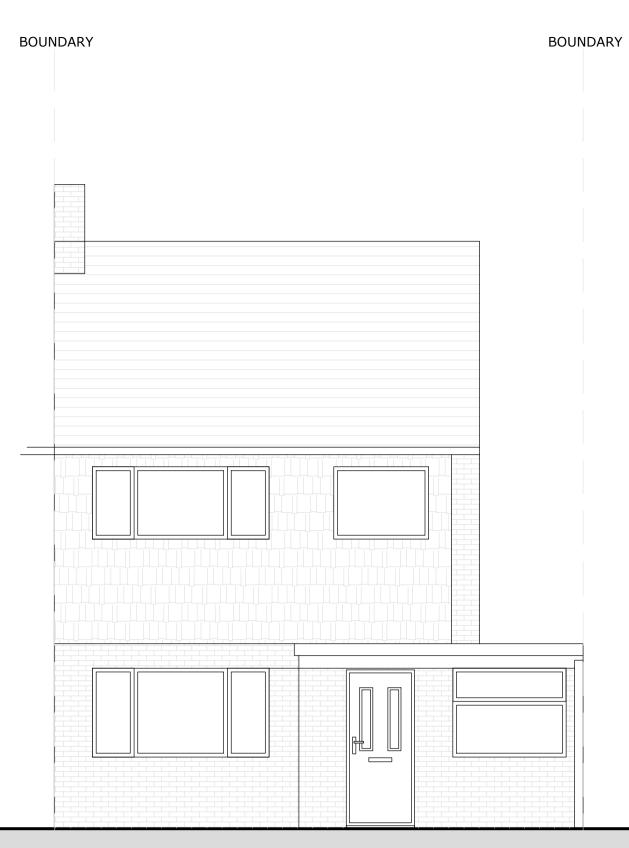

© Octopus Energy 2024

South Elevation as PROPOSED 1:50

West Elevation as PROPOSED 1:50

escription: Installation of 1No air source heat pump to the rear Rev: Description:

By: Date:

| -    |  |  |  |  |
|------|--|--|--|--|
|      |  |  |  |  |
| HI - |  |  |  |  |
|      |  |  |  |  |
| EI.  |  |  |  |  |
|      |  |  |  |  |
|      |  |  |  |  |
|      |  |  |  |  |
|      |  |  |  |  |
|      |  |  |  |  |
|      |  |  |  |  |
|      |  |  |  |  |
|      |  |  |  |  |
|      |  |  |  |  |
|      |  |  |  |  |
|      |  |  |  |  |
|      |  |  |  |  |
|      |  |  |  |  |
|      |  |  |  |  |