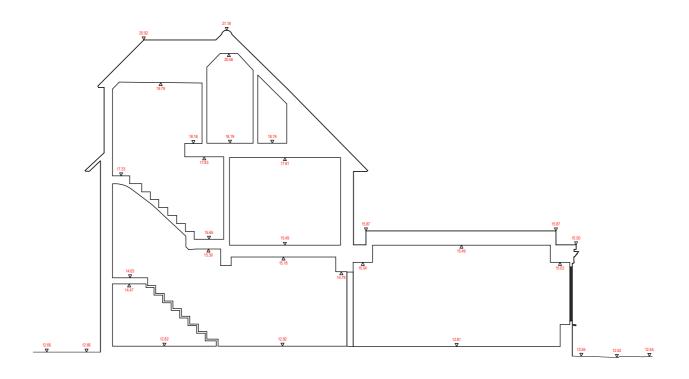

## **Existing Section A**

1:100



# **Existing Section B**

1:100

ALL DRAWINGS TO BE PRINTED AT 100% SCALE. DO NOT FIT TO PRINTER MARGINS WHEN PRINTING. DO NOT SCALE DIMENSIONS FROM THE DRAWING. USE FIGURED DIMENSIONS ONLY.

- 1. This drawing is copyright of HollandGreen Ltd. Reproduction is
- only to take place with written authority.

  These plans are subject to Planning & Building Regulation Approval
- or any other statute in law before building work commences.

  3. Any structural work where mentioned on this drawing is subject to a qualified structural and civil engineer calculations before building work commences.

  4. All boundaries are assumed. To be confirmed on site before
- building work commences.
- Any discrepancies are to be brought to the attention of HollandGreen Ltd