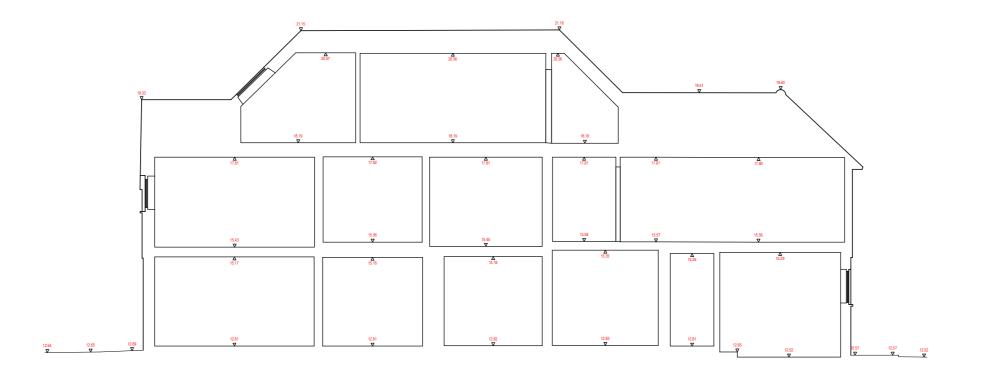

# **Existing Section B**

1:100

ALL DRAWINGS TO BE PRINTED AT 100% SCALE. DO NOT FIT TO PRINTER MARGINS WHEN PRINTING. DO NOT SCALE DIMENSIONS FROM THE DRAWING. USE FIGURED DIMENSIONS ONLY.

- 1. This drawing is copyright of HollandGreen Ltd. Reproduction is
- only to take place with written authority.