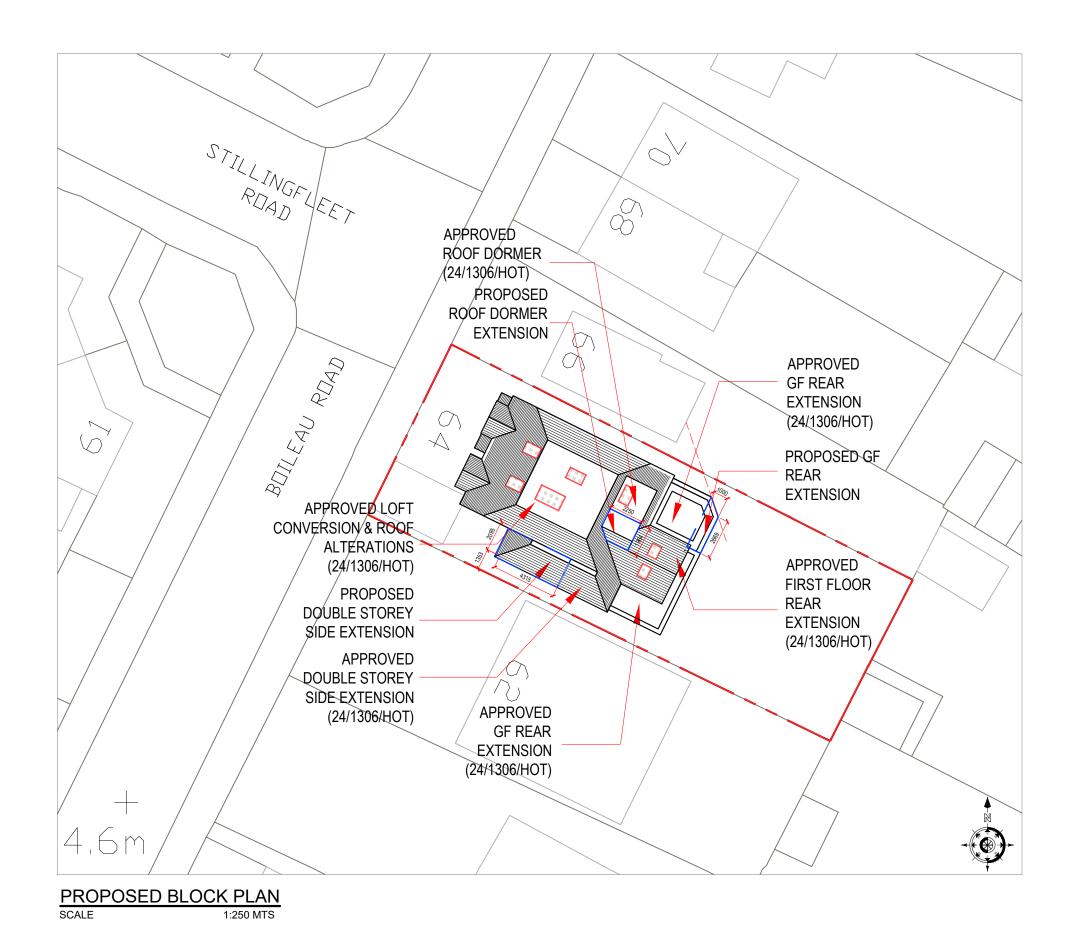

# PROPOSED HOUSEHOLDER APPLICATION

Erection of a part single, part two storey rear/side extensions and porch addition with alteration to existing roof to create a habitable second floor with a rear dormer, roof light additions and alterations to existing fenestration

### SITE ADDRESS

64 BOILEAU ROAD, LONDON SW13 9BL, UK

#### CONTENTS

PROPOSED BLOCK PLAN

| SCALE | SHEET NO. | SCOPE |
|-------|-----------|-------|
|       |           |       |

AS SHOWN

2 of 8