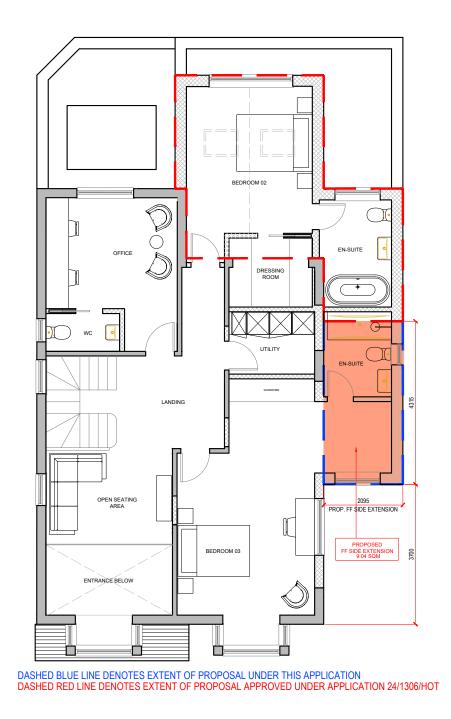

BOILEAU ROAD

99 OF

PROPOSED FIRST FLOOR PLAN 1:100 MTS

8 HERBERT ROAD, WIMBLEDON, SW19 3SH

# PROPOSED HOUSEHOLDER APPLICATION

Erection of a part single, part two storey rear/side extensions and porch addition with alterations to existing roof to create a habitable second floor with a rear dormer, roof light additions and alterations to existing fenestration