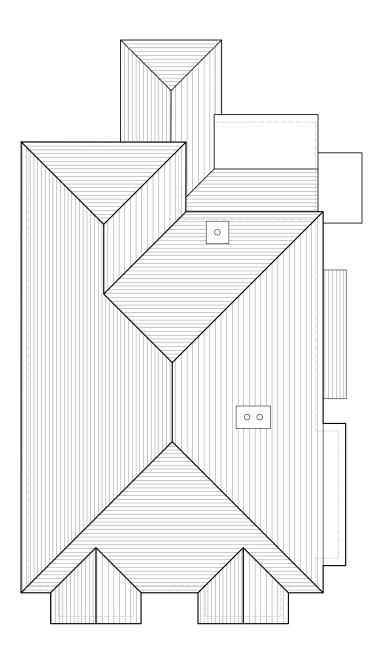

**EXISTING ROOF PLAN** 

0 ROAD BOILEAU 99 OF DASHED BLUE LINE DENOTES EXTENT OF PROPOSAL UNDER THIS APPLICATION DASHED RED LINE DENOTES EXTENT OF PROPOSAL APPROVED UNDER APPLICATION 24/1306/HOT ALTERATIONS TO THE ROOF AS APPROVED UNDER APPLICATION 41306HOT