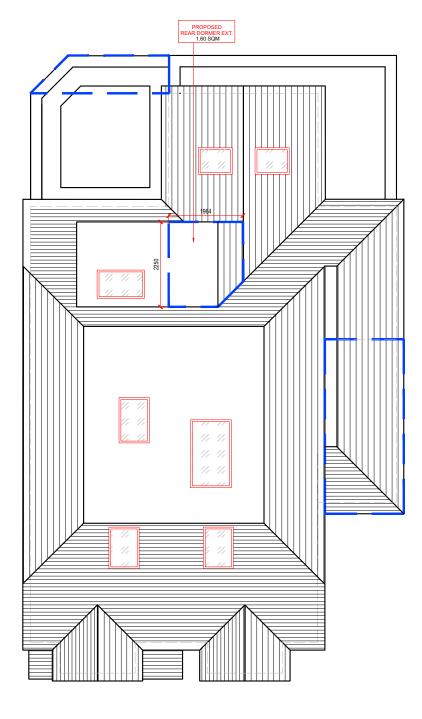

62 BOILEAU ROAD

PART OF

PROPOSED ROOF PLAN

8 HERBERT ROAD, WIMBLEDON, SW19 3SH

## PROPOSED HOUSEHOLDER APPLICATION

Erection of a part single, part two storey rear/side extensions and porch addition with alterations to existing roof to create a habitable second floor with a rear dormer, roof light additions and alterations to existing fenestration