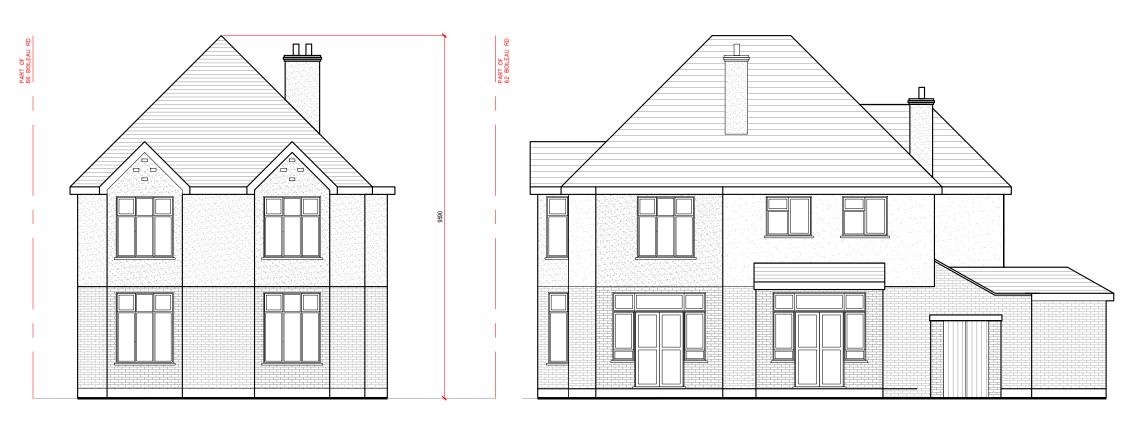

EXISTING RIGHT SIDE ELEVATION B
SCALE 1:100 MTS EXISTING FRONT ELEVATION A
SCALE 1:100 MTS

DASHED BLUE LINE DENOTES EXTENT OF PROPOSAL UNDER THIS APPLICATION DASHED RED LINE DENOTES EXTENT OF PROPOSAL APPROVED UNDER APPLICATION 24/1306/HOT

PROPOSED FRONT ELEVATION A

DASHED BLUE LINE DENOTES EXTENT OF PROPOSAL UNDER THIS APPLICATION DASHED RED LINE DENOTES EXTENT OF PROPOSAL APPROVED UNDER APPLICATION 24/1306/HOT

PROPOSED RIGHT SIDE ELEVATION B

## PROPOSED HOUSEHOLDER APPLICATION

Erection of a part single, part two storey rear/side extensions and porch addition with alteration to existing roof to create a habitable second floor with a rear dormer, roof light additions and alterations to existing fenestration

## SITE ADDRESS

64 BOILEAU ROAD, LONDON SW13 9BL, UK