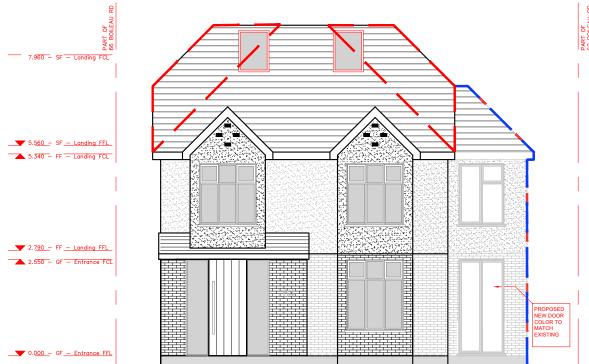

PROPOSED FRONT ELEVATION A

DASHED BLUE LINE DENOTES EXTENT OF PROPOSAL UNDER THIS APPLICATION DASHED RED LINE DENOTES EXTENT OF PROPOSAL APPROVED UNDER APPLICATION 24/1306/HOT

PROPOSED RIGHT SIDE ELEVATION B

## PROPOSED HOUSEHOLDER APPLICATION

Erection of a part single, part two storey rear/side extensions and porch addition with alteration to existing roof to create a habitable second floor with a rear dormer, roof light additions and alterations to existing fenestration

## SITE ADDRESS

64 BOILEAU ROAD, LONDON SW13 9BL, UK