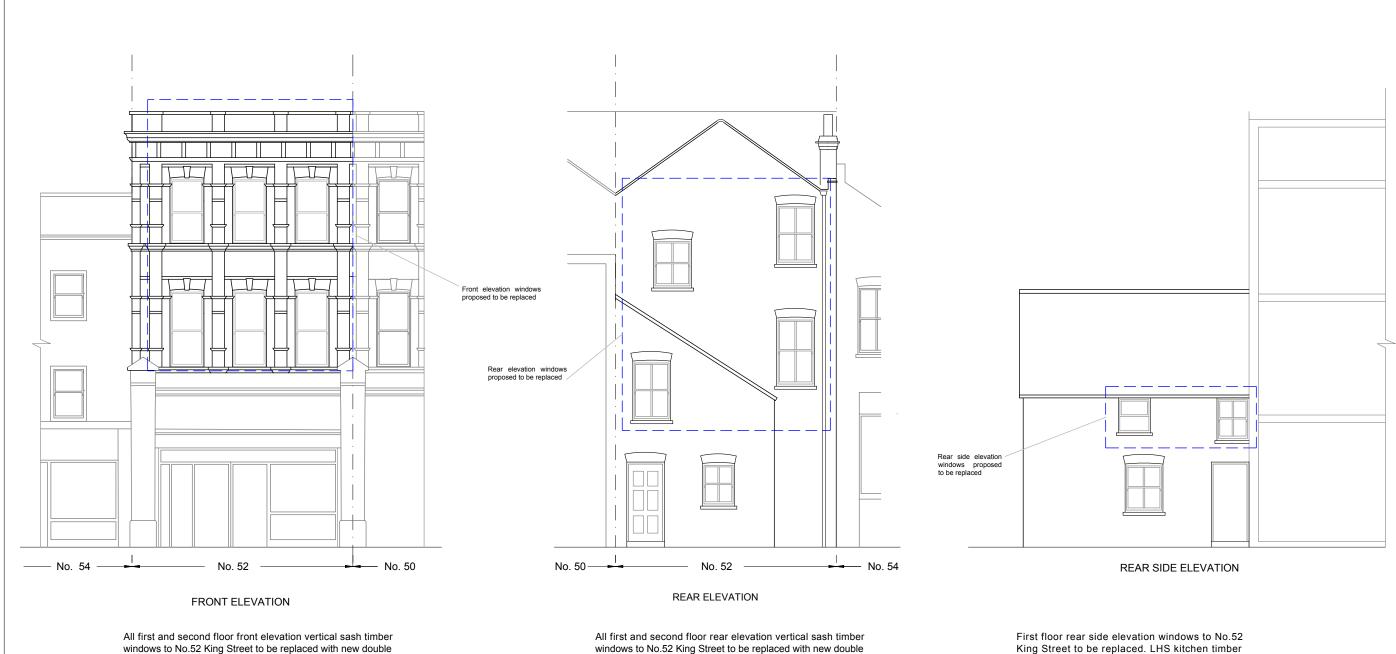

All first and second floor front elevation vertical sash timber windows to No.52 King Street to be replaced with new double glazed uPVC vertical sliding sash windows. Windows to be white with run through sash horns to match existing.

All first and second floor rear elevation vertical sash timber windows to No.52 King Street to be replaced with new double glazed uPVC vertical sliding sash windows. Windows to be white with run through sash horns to match existing.

First floor rear side elevation windows to No.52 King Street to be replaced. LHS kitchen timber casement window to be replace with new double glazed uPVC casement. RHS bathroom timber vertical sash to be replaced with new double glazed uPVC vertical sliding sash windows.

Project: First and Second Floor, 52 King Street

Title: Proposed Elevations - Windows Replacement

Client: Ordnance Estates Ltd C/o Hamways

Date: August 2024

Scale: 1:100 @ A3

Dwg No: KS22162 - 04