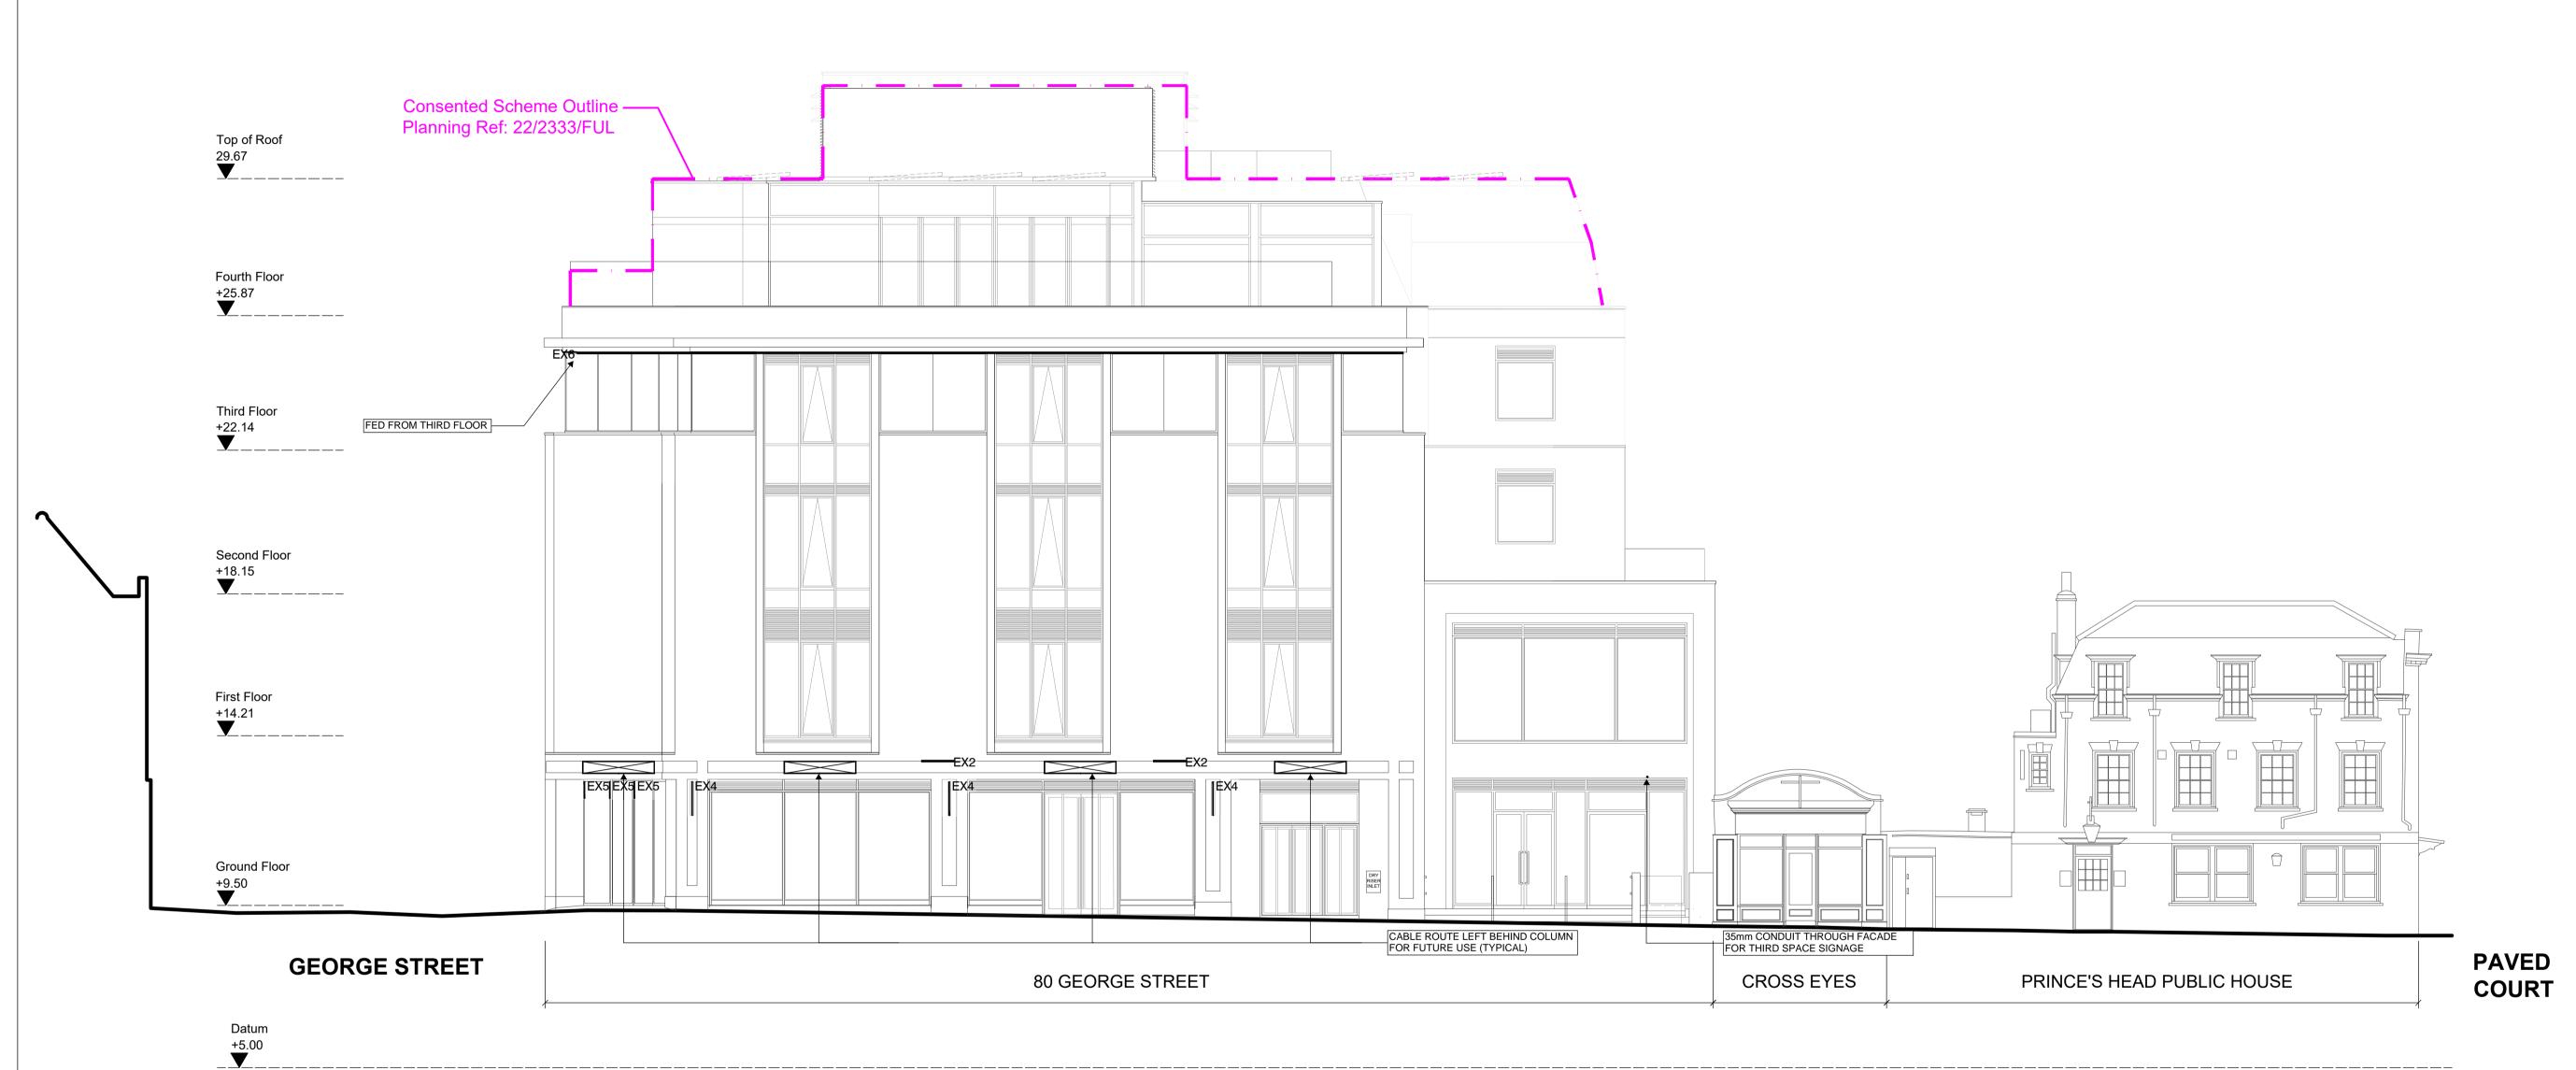

**GOLDEN COURT** 

0 1.0m 2.0 3.0 4.0 5.0 Scale Bar 1:100 @ A1

THIS DRAWING MUST NOT BE REPRODUCED WITHOUT PRIOR CONSENT. DO NOT SCALE FROM THIS DRAWING - ALL DIMENSIONS TO BE CHECKED ON SITE THIS DRAWING IS COPYRIGHT ©

## CONSTRUCTION

JULY.24 REVISED BACKGROUNDS

REV DATE DESCRIPTION

No.1 Cornhill London EC3V 3ND Tel 020 7743 6602

www.taylorprojectservices.com

PROJECT

**80 GEORGE STREET RICHMOND** LONDON TW9 1HE

DRAWING TITLE

**EXTERNAL** HIGH LEVEL ELECTRICAL SERVICES LAYOUT

SCALE 1:100@A1 17.01.23 CHECKED C.M. DRAWN D.F.

DRAWING STATUS

CONSTRUCTION

DATE PLOTTED 2/7/24 DRAWING NO. REVISION TPS/2218/EX/E/HL3 С