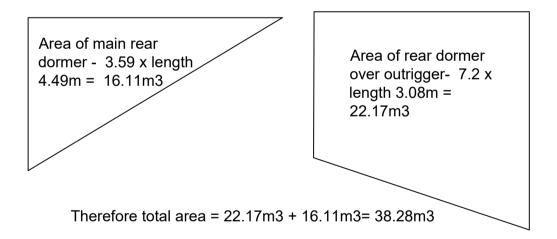

## PROPOSED SIDE ELEVATION FROM No 44



PROPOSED SIDE ELEVATION FROM No 48



PROPOSED REAR ELEVATION

## 2 0 1 3 LINEAR SCALE 1:50@A1



| revisions Rear do                                                                                   | rmer height ame | nded - revised ca           |
|-----------------------------------------------------------------------------------------------------|-----------------|-----------------------------|
| <sup>project</sup><br>46 St Margare<br>Twickenham<br>TW1 1JG                                        | ets Grove       |                             |
| <sub>client</sub><br>Catherine Cot                                                                  | on              |                             |
| drawing title<br>Proposed Ele<br>Planning                                                           | vations         |                             |
| SEPI/<br>Chartered Arch