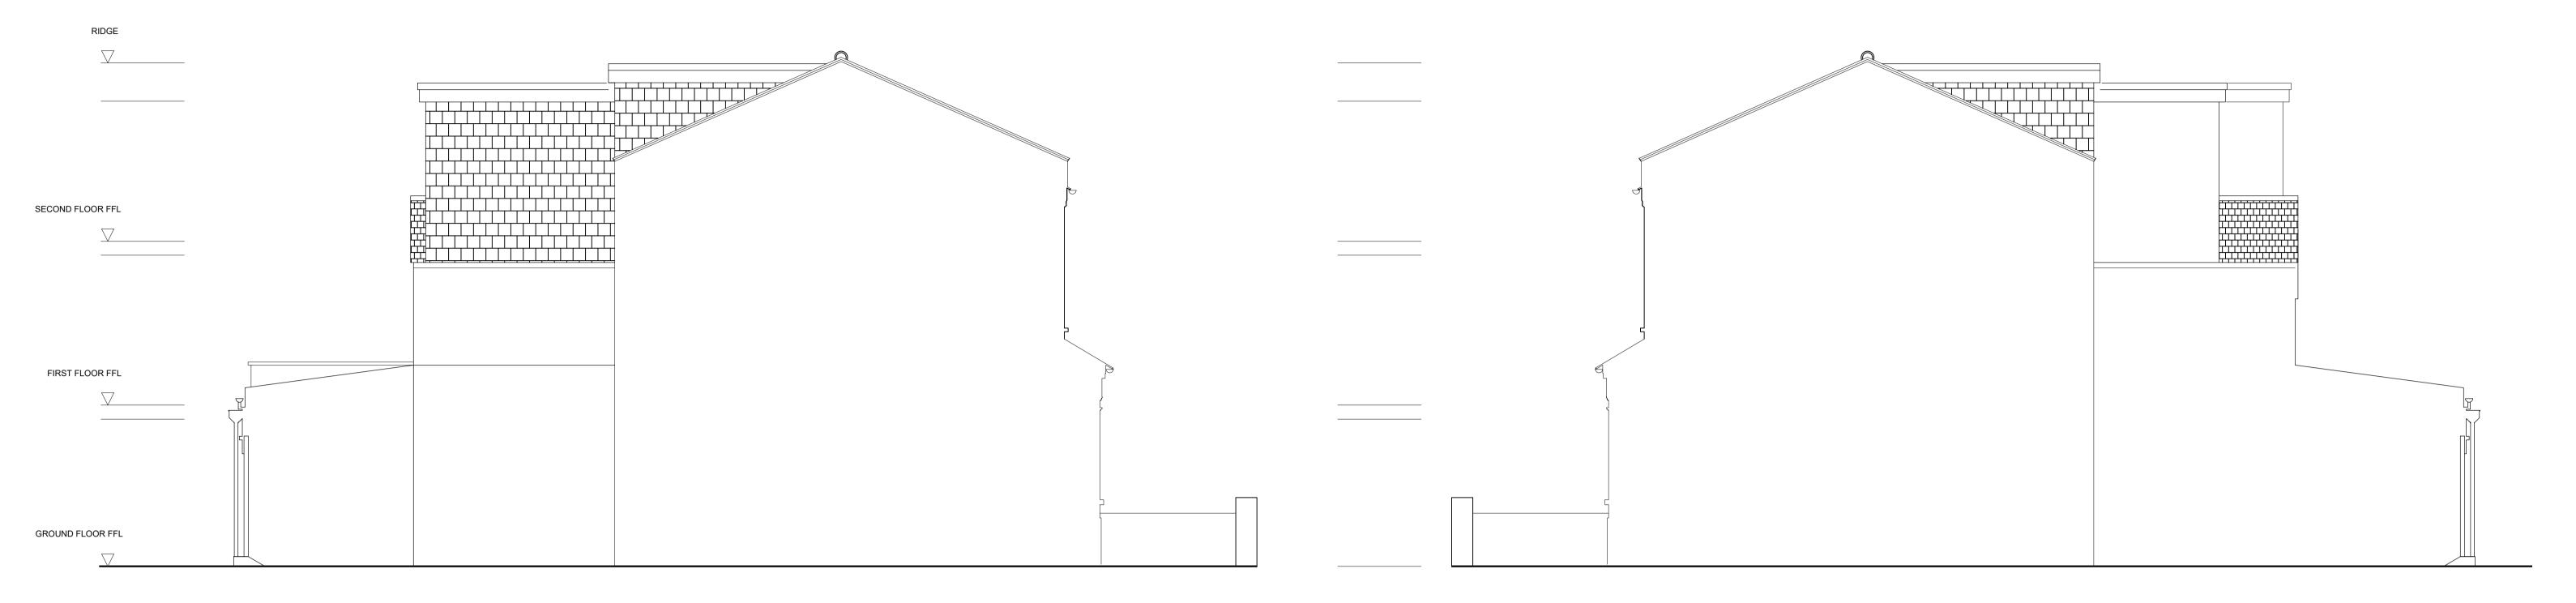

## PROPOSED SIDE ELEVATION FROM No 44

PROPOSED SIDE ELEVATION FROM No 48

PROPOSED REAR ELEVATION