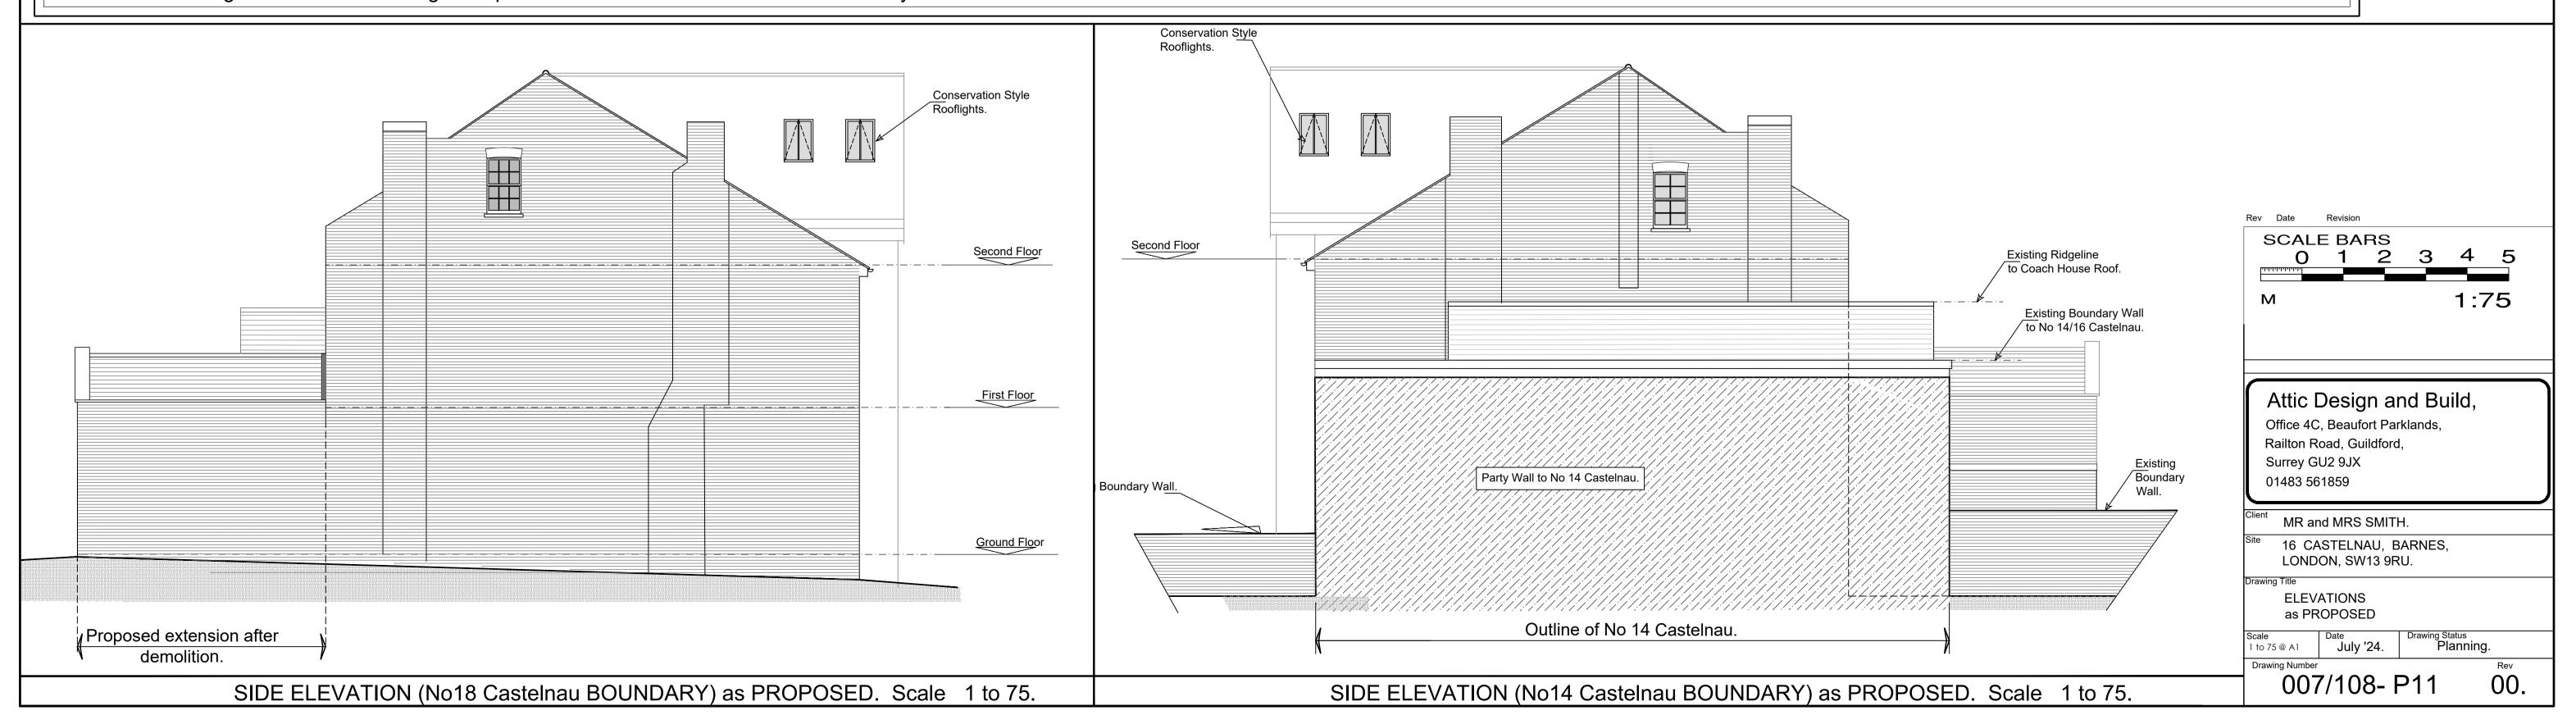

## **External Material List.**

New External Walls: Brickwork to the rear extension and garage door infills to be formed using London Stock Brickwork

with decorative strings & quioning (Red Rubbers) to match the existing elevational treatments.

**Decorative Render** 

Embellishments: To emulate the the existing embellishments finished in white render.

New Windows: Double glazed timber box sash windows, with integral trickle vents to specification

finished in white.

Capping to rear Portland Stone Copings.

extension:

New Pitched Roof: Plain slate roof tiles to match the existing in colour and size, finished with clay red decorative

ridge tiles to match the existing where required.

New Flat Roof Lights: All new rooflights in pitched roof are to be Flush Conservation style finished in black.