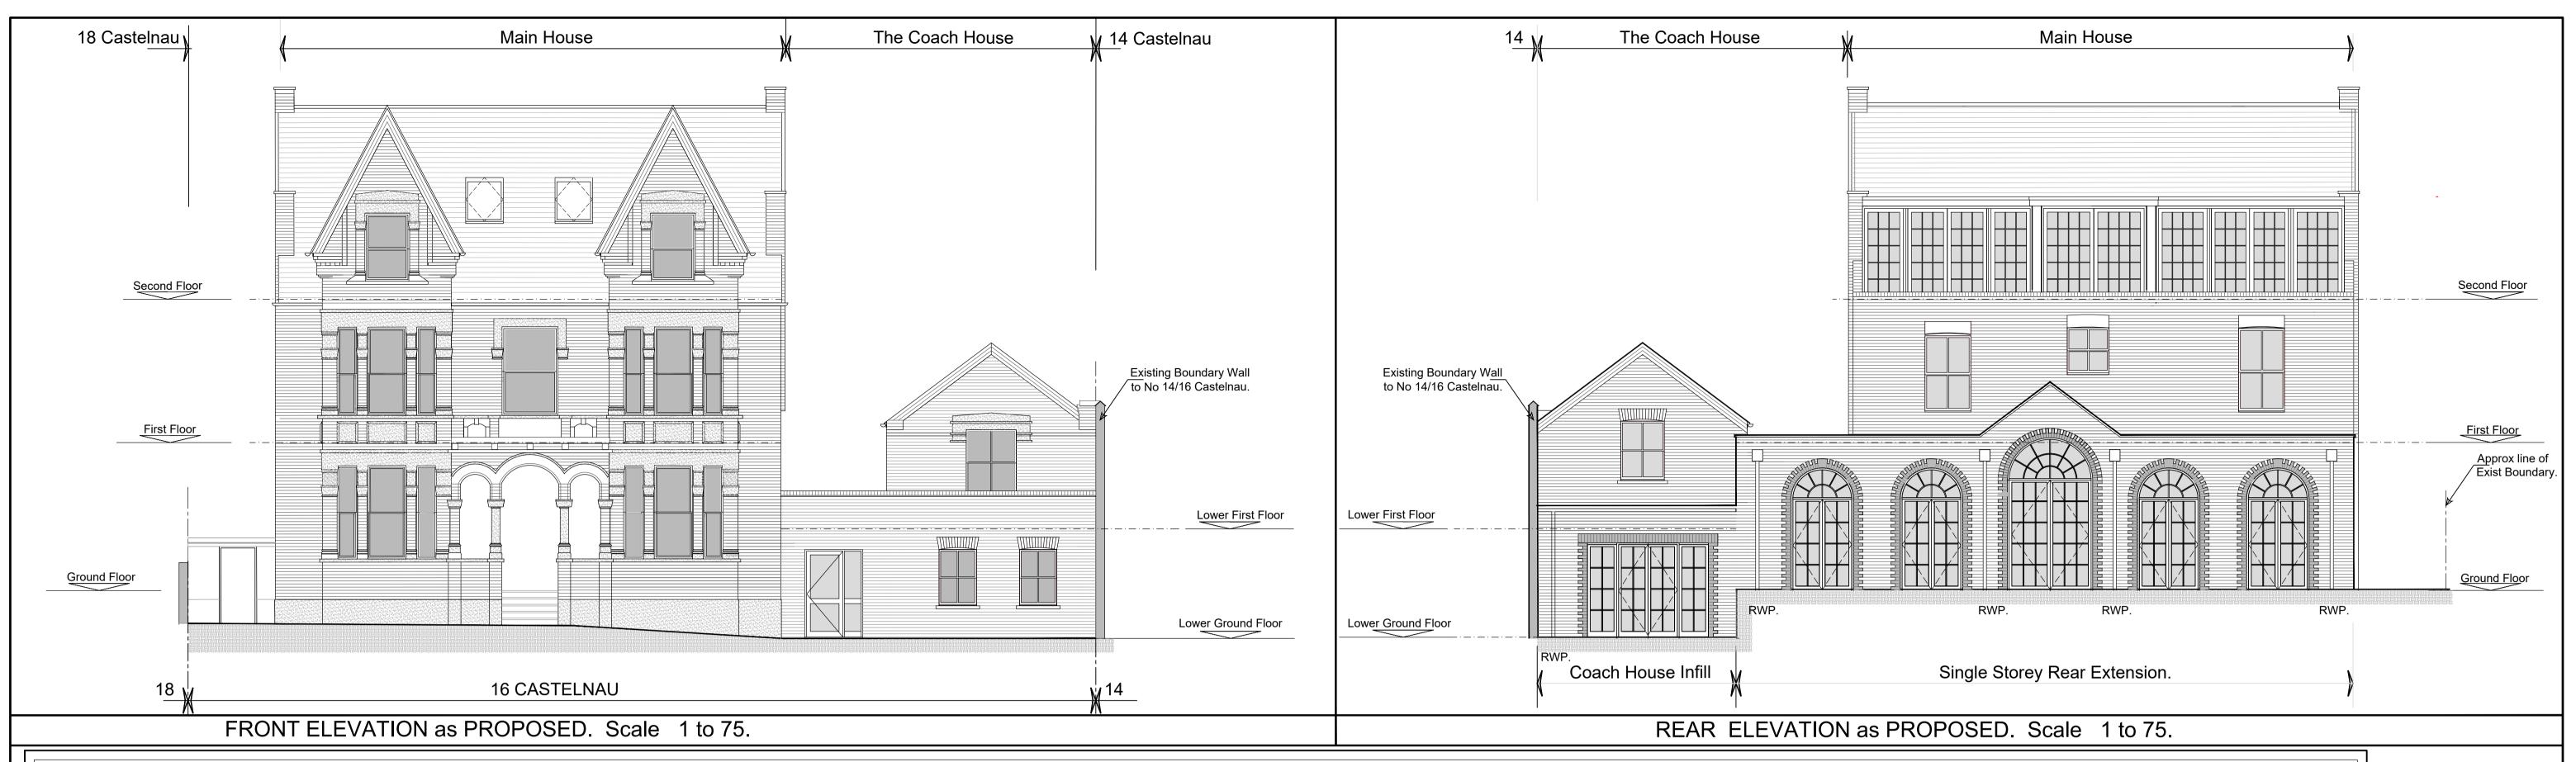

## **External Material List.**

New External Walls: Brickwork to the rear extension and garage door infills to be formed using London Stock Brickwork

with decorative strings & quioning (Red Rubbers) to match the existing elevational treatments.

**Decorative Render** 

Embellishments: To emulate the the existing embellishments finished in white render.

New Windows: Double glazed timber box sash windows, with integral trickle vents to specification

finished in white.

Capping to rear Portland Stone Copings.

extension:

New Pitched Roof: Plain slate roof tiles to match the existing in colour and size, finished with clay red decorative

ridge tiles to match the existing where required.

New Flat Roof Lights: All new rooflights in pitched roof are to be Flush Conservation style finished in black.