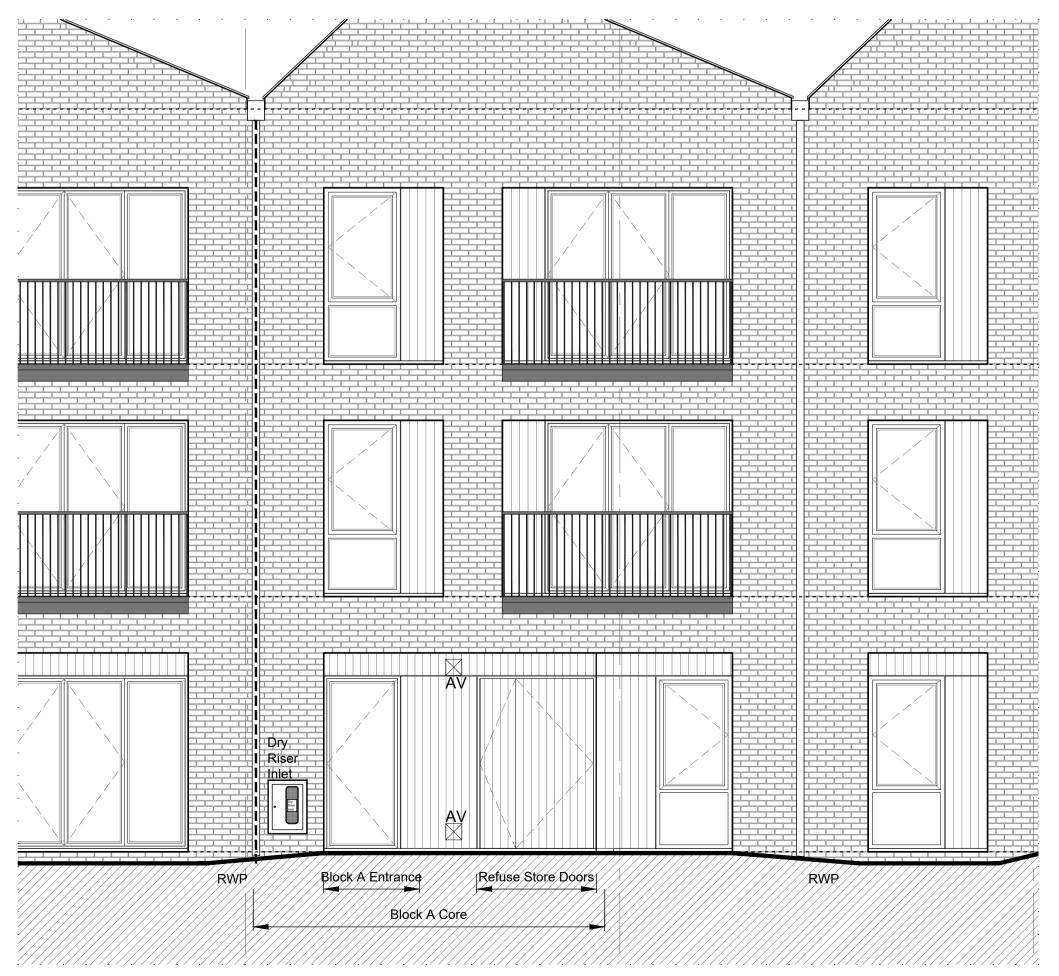

Extract of Blocks A & F Ground Floor GA Plan showing Block A Refuse Store

Extract of Block A & F East Elevation showing Block A Refuse Store Entrance

Do not scale this drawing.

All dimensions to be checked by the Contractor before construction proceeds.

Aired Deereling

General Waste

Mixed Recycling 6 x 55 = 330 litres (1no. 360 litre bin)

Food Waste 6 x 23 = 138 litres (1no. 140 litre bin)

Refuse Store doors are to be timber effect Steel or Aluminium.

Drawings to be read in conjunction with overall Site Plan drawing 1597-P-001.