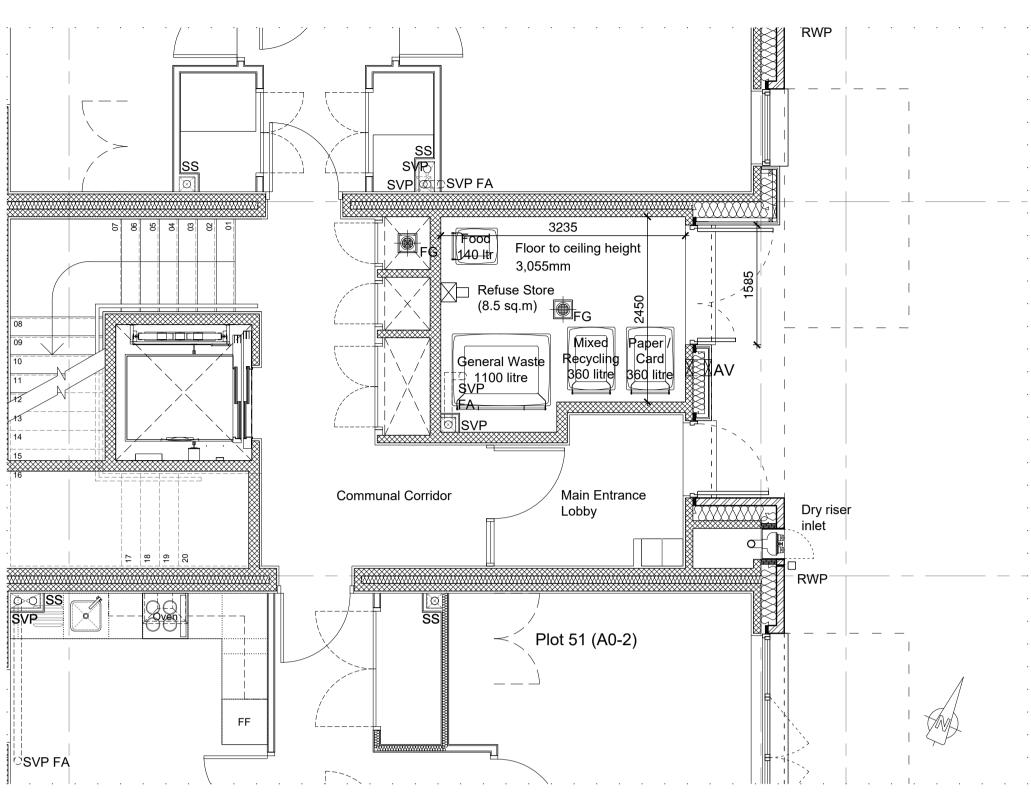

Extract of Blocks A & F Ground Floor GA Plan showing Block A Refuse Store

Extract of Block A & F East Elevation showing Block A Refuse Store Entrance

Do not scale this drawing.

All dimensions to be checked by the Contractor before construction proceeds.

## **Notes**

The Refuse Store has been sized to accommodate the below number of bins, in line with the London Borough of Richmond's Refuse and Recycling: Storage and Access requirements for New Developments (December 2022) document which sets out the total number of bins required for new developments.

General waste >30 litres per household plus 70 litres per bedroom

Paper / card recycling >55 litres per household

Mixed recycling >55 litres per household
Food waste >23 litres per household

Block A comprises of a total 6no. dwellings and 9no. bedrooms.

• 3no. one bedroom (3 bedrooms)

• 3no. two bedroom (6 bedrooms)

(6x30) + (9x70) = 180 + 630 = 810 litres so 810 / 1,100 = 0.73 (1no. 1,100 litre bin)

Paper / Card Recycling 6 x 55 = 330 litres (1no. 360 litre bin)

Aired Deereling

General Waste

Mixed Recycling 6 x 55 = 330 litres (1no. 360 litre bin)

Food Waste 6 x 23 = 138 litres (1no. 140 litre bin)

Refuse Store doors are to be timber effect Steel or Aluminium.

Drawings to be read in conjunction with overall Site Plan drawing 1597-P-001.