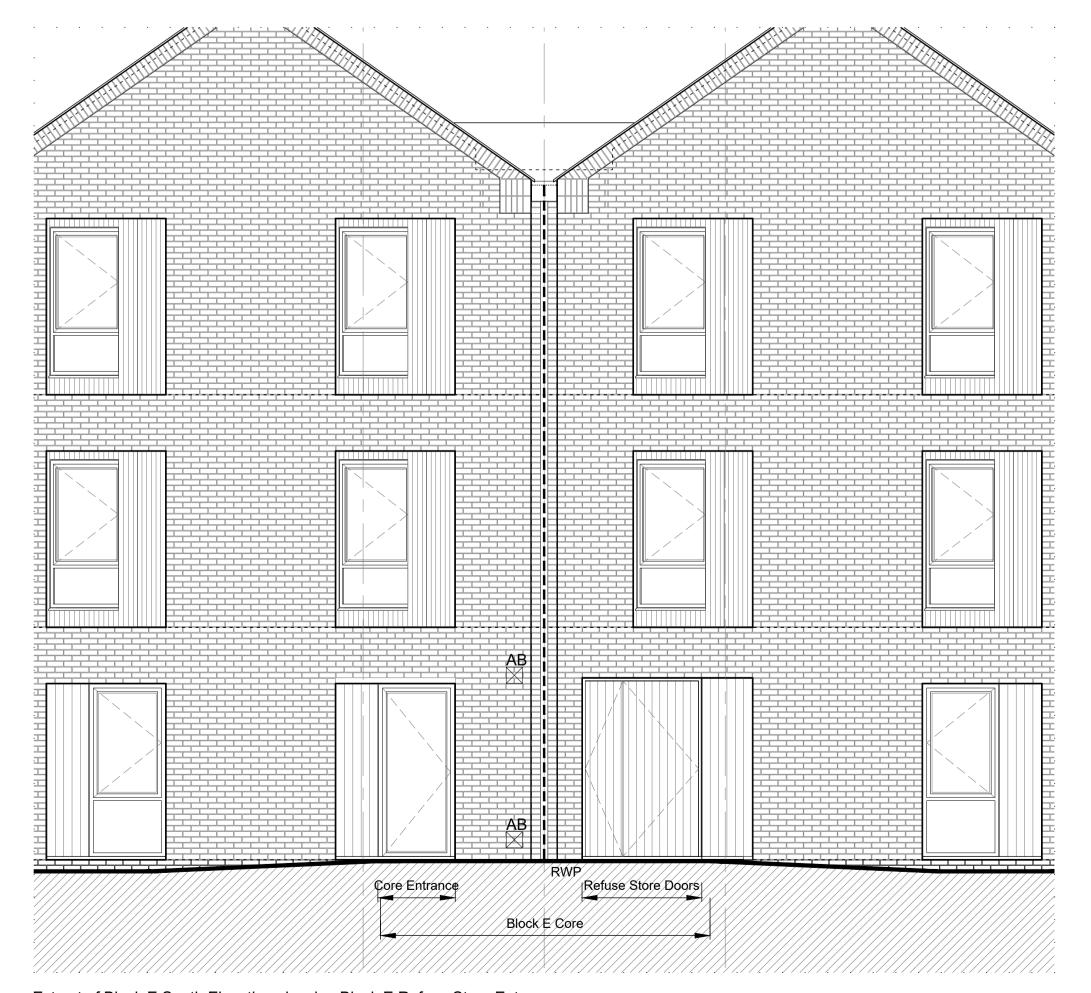

Extract of Block E Ground Floor GA Plan showing Block E Refuse Store

Extract of Block E South Elevation showing Block E Refuse Store Entrance

Do not scale this drawing.

All dimensions to be checked by the Contractor before construction process. This drawing is the copyright of Stanford Eatwell Architecture Ltd and shall not be in any way used or reproduced without their prior written consent.