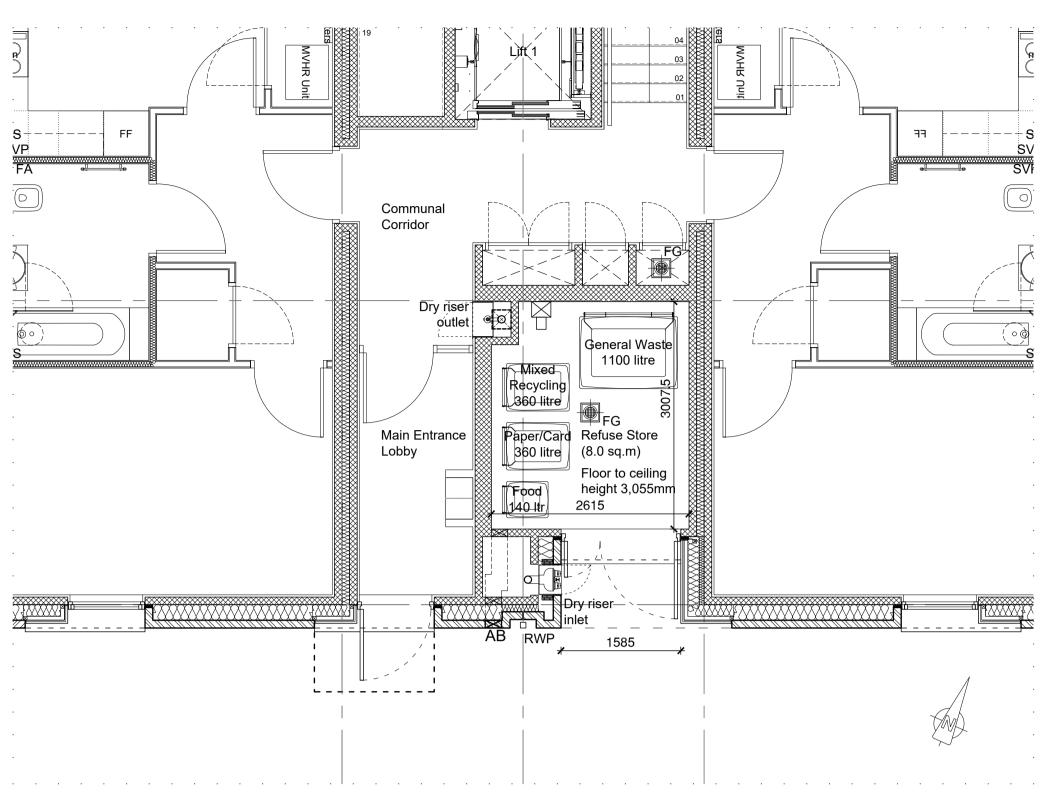

Extract of Block E Ground Floor GA Plan showing Block E Refuse Store

Extract of Block E South Elevation showing Block E Refuse Store Entrance

Do not scale this drawing.

All dimensions to be checked by the Contractor before construction process. This drawing is the copyright of Stanford Eatwell Architecture Ltd and shall not be in any way used or reproduced without their prior written consent.

## **Notes**

The Refuse Store has been sized to accommodate the below number of bins, in line with the *London* Borough of Richmond's Refuse and Recycling: Storage and Access requirements for New Developments (December 2022) document which sets out the total number of bins required for new developments.

General waste >30 litres per household plus 70 litres per bedroom

Paper / card recycling >55 litres per household

Mixed recycling >55 litres per household >23 litres per household Food waste

Block E comprises of a total 6no. dwellings and 10no. bedrooms.

• 2no. one bedroom (2 bedrooms)

• 4no. two bedroom (8 bedrooms)

**General Waste** 

(6x30) + (10x70) = 180 + 700 = 880 litres so 880 / 1,100 = 0.8 (1no. 1,100 litre bin)

Paper / Card Recycling  $6 \times 55 = 330$  litres (1no. 360 litre bin)

Mixed Recycling

6 x 55 = 330 litres (1no. 360 litre bin)

Food Waste

6 x 23 = 138 litres (1no. 140 litre bin)

Refuse Store doors are to be timber effect Steel or Aluminium.

Drawings to be read in conjunction with overall Site Plan drawing 1597-P-001.