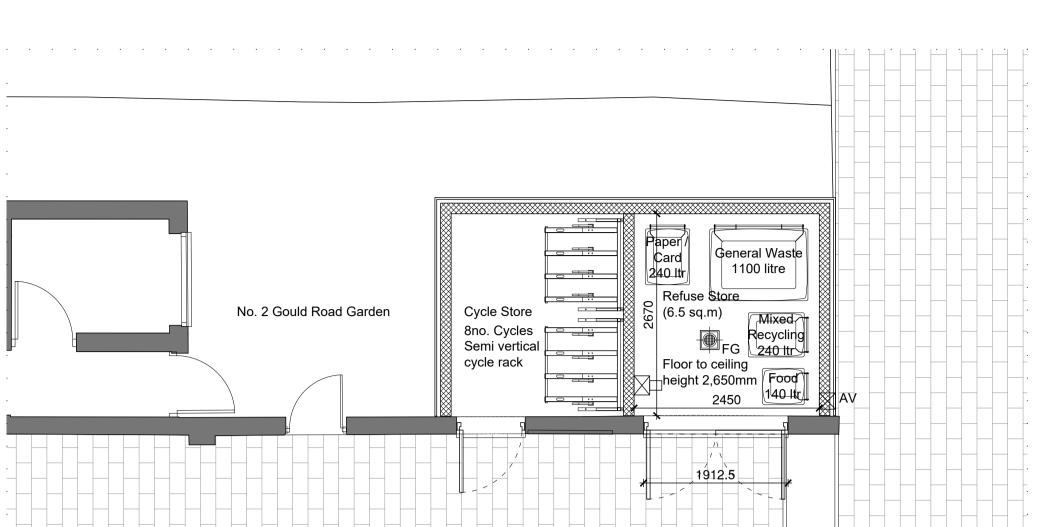

Block G Refuse Store Plan

Block G Refuse Store Front Elevation

Block G Refuse Store Side Elevation

Block G Refuse Store CGI (Illustrative purposes only)

#### Notes

The Refuse Store has been sized to accommodate the below number of bins, in line with the *London* Borough of Richmond's Refuse and Recycling: Storage and Access requirements for New Developments (December 2022) document which sets out the total number of bins required for new developments.

General waste >30 litres per household plus 70 litres per bedroom

Paper / card recycling >55 litres per household Mixed recycling >55 litres per household

>23 litres per household Food waste

Block G comprises of a total 4no. 2 Bedroom houses (8no. bedrooms).

## General Waste

(4x30) + (8x70) = 120 + 560 = 680 litres so 680 / 1,100 = 0.61 (1no. 1,100 litre bins)

Paper / Card Recycling  $4 \times 55 = 220$  litres (1no. 240 litre bins)

Mixed Recycling

# 4 x 55 = 220 litres (1no. 240 litre bins)

Food Waste 4 x 23 = 92 litres (1no. 140 litre bins)

Refuse Store doors are to be timber effect Steel or Aluminium.

Drawings to be read in conjunction with overall Site Plan drawing 1597-P-001.