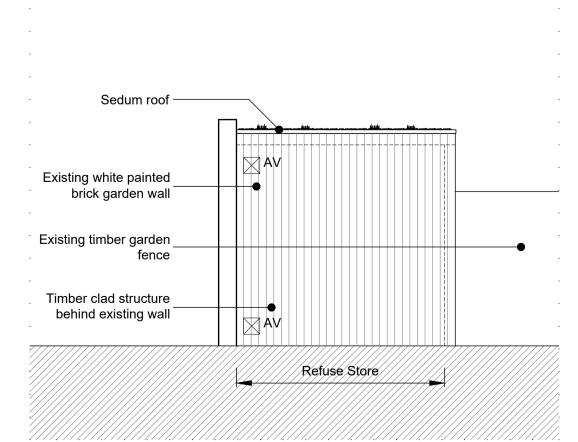

Block G Refuse Store Plan

Block G Refuse Store Front Elevation

Block G Refuse Store Side Elevation

Block G Refuse Store CGI (Illustrative purposes only)

### Key

Soil Vent Drainage Pipe

Floor Gully

Wash Down Tap

 $\bowtie$  AV Air vent (colour to match cladding)