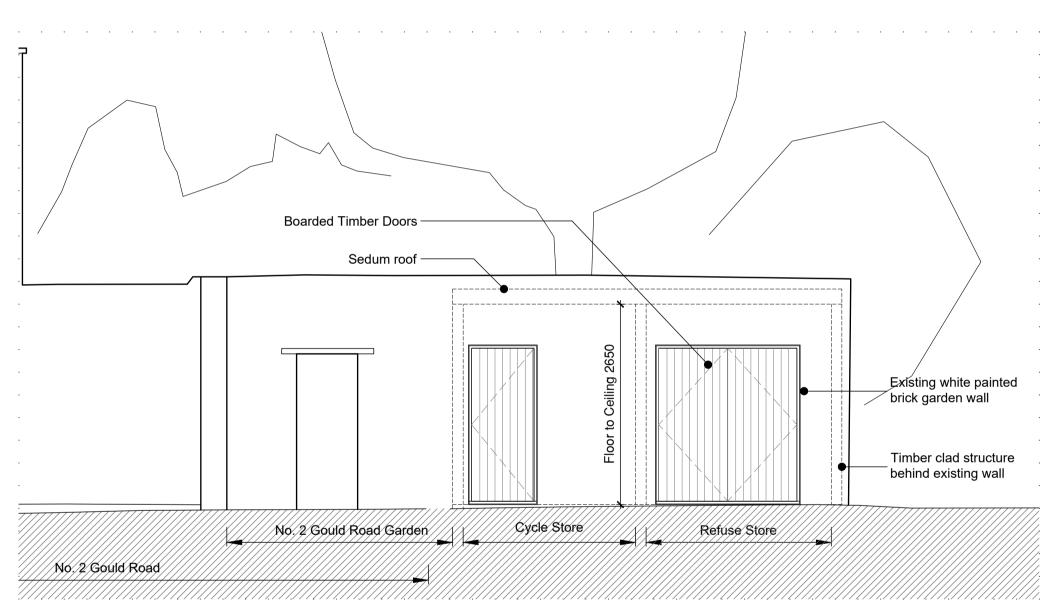

Block G Refuse Store Plan

Block G Refuse Store Front Elevation

Block G Refuse Store Side Elevation

Block G Refuse Store CGI (Illustrative purposes only)

# 4 x 55 = 220 litres (1no. 240 litre bins)

Food Waste 4 x 23 = 92 litres (1no. 140 litre bins)

Refuse Store doors are to be timber effect Steel or Aluminium.

Drawings to be read in conjunction with overall Site Plan drawing 1597-P-001.