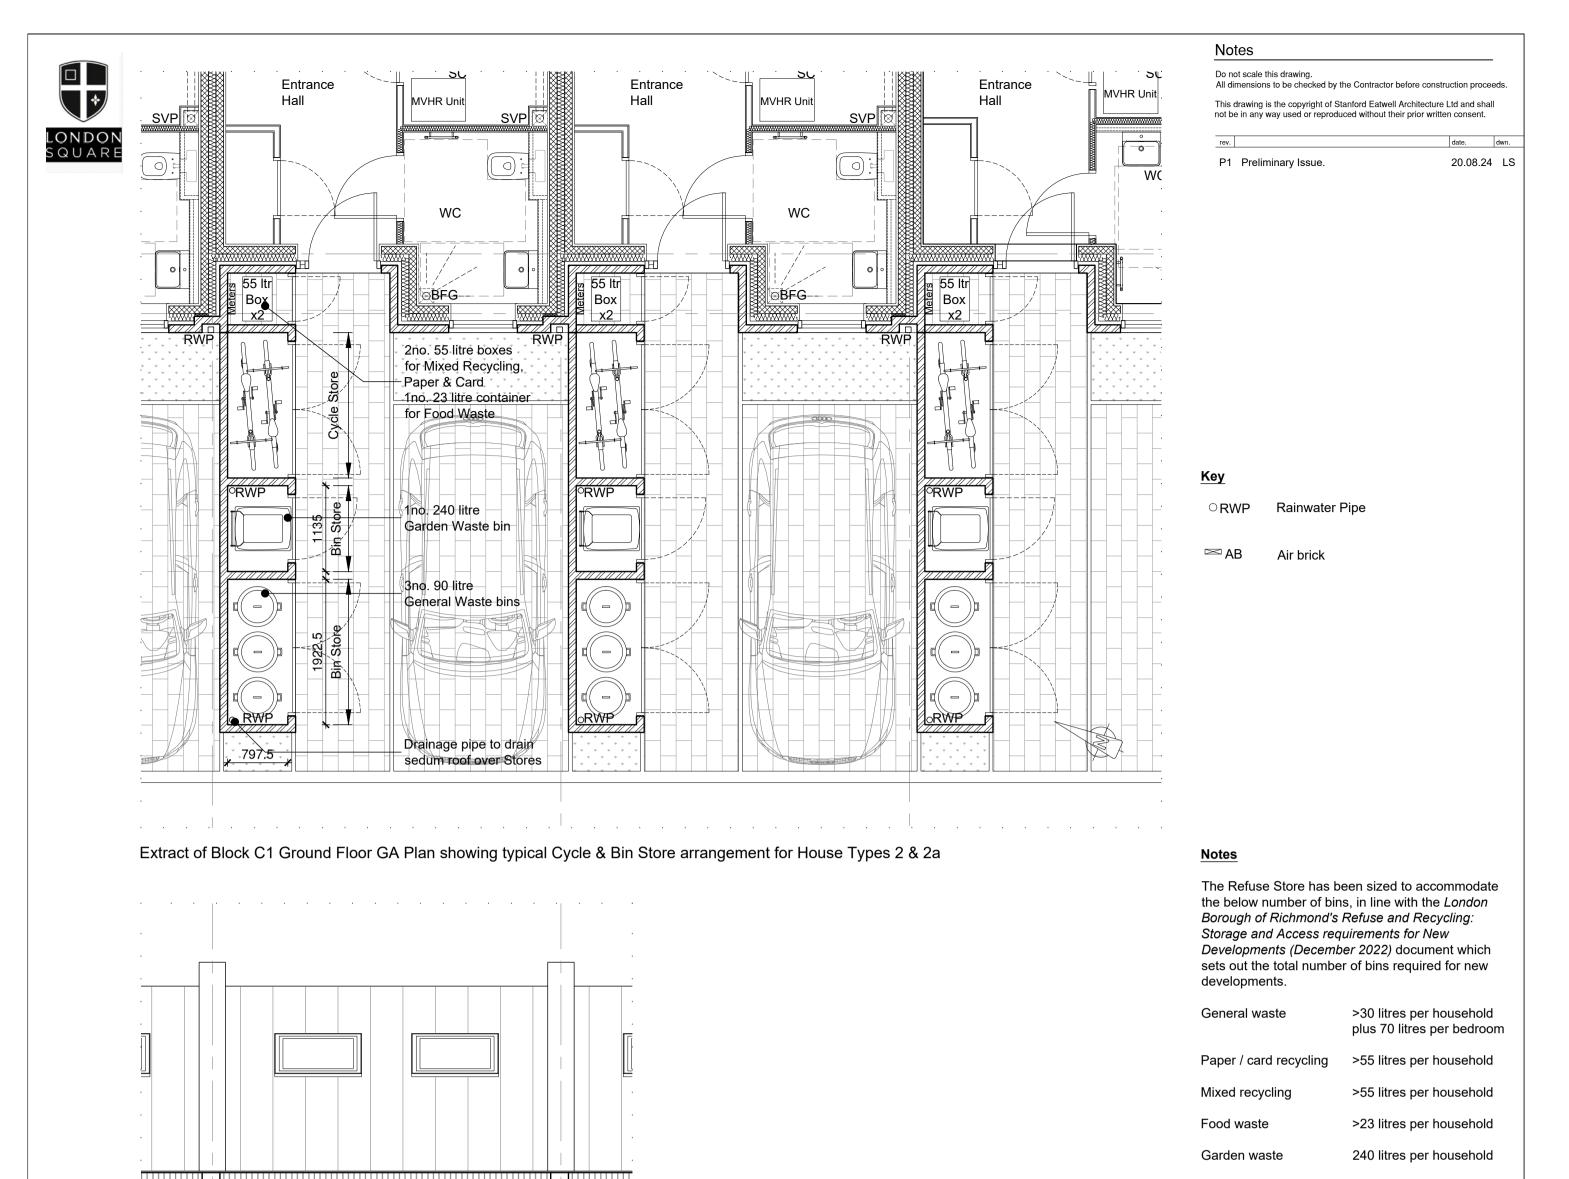

House Types 2 & 2a are 3 bedroom houses.

Extract of Block C1 Front Elevation showing typical Cycle & Bin Store or House Types 2 & 2a in Elevation

Planning CGI showing design intent for external Cycle & Refuse Stores

Extract of Block C1 Side Elevation showing typical Cycle & Bin Store or House Types 2 & 2a in Elevation

General Waste 30 + (3x70) = 30 + 210 = 240 litres so 240 / 90 = 2.66 (3no. 90 litre bin)

Paper / card recycling1no. 55 litre boxMixed recycling1no. 55 litre boxFood waste1no. 23 litre boxGarden waste1no. 240 litre bin

Drawing to be read in conjunction with overall Site Plan drawing 1597-P-001.

This drawing has been produced pursuant to the submission in relation to the discharge Conditions U0178995 / U0178996 / U0178995 of Planning Consent 22/2556/FUL.