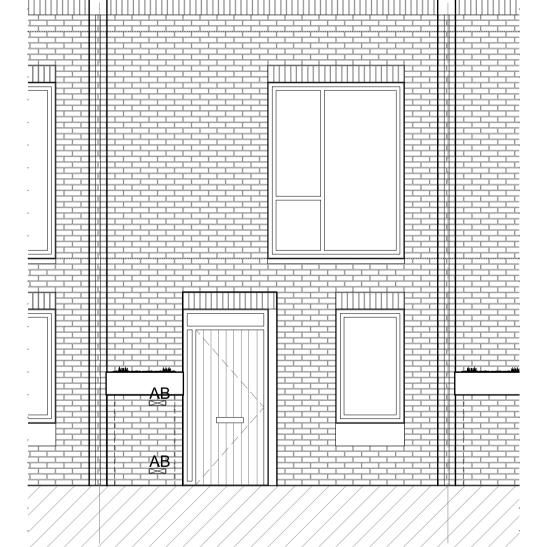

House Types 2 & 2a are 3 bedroom houses.

Extract of Block C1 Front Elevation showing typical Cycle & Bin Store or House Types 2 & 2a in Elevation

Planning CGI showing design intent for external Cycle & Refuse Stores