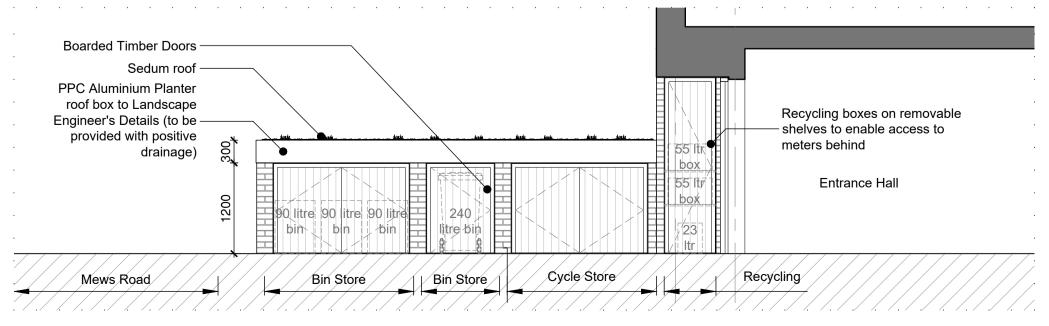

Extract of Block C1 Side Elevation showing typical Cycle & Bin Store or House Types 2 & 2a in Elevation

General Waste 30 + (3x70) = 30 + 210 = 240 litres so 240 / 90 = 2.66 (3no. 90 litre bin)

Paper / card recycling1no. 55 litre boxMixed recycling1no. 55 litre boxFood waste1no. 23 litre boxGarden waste1no. 240 litre bin