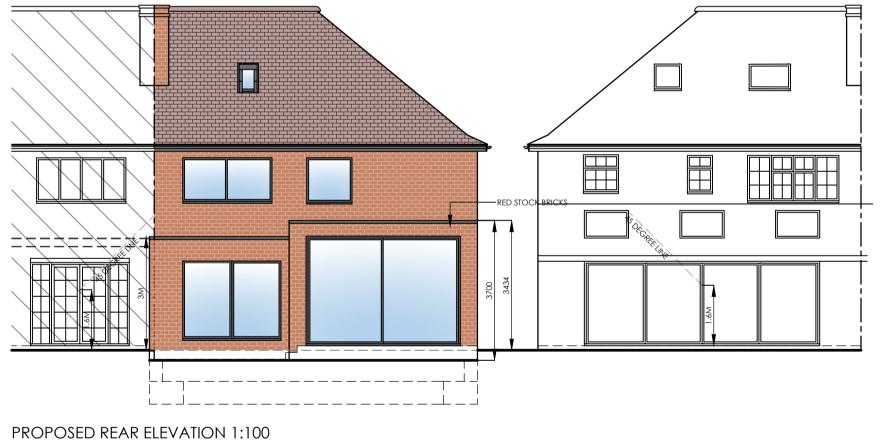

EXISTING SIDE ELEVATION 1:100

EXISTING REAR ELEVATION 1:100

EXISTING SIDE ELEVATION 1:100

 KITCHEN EXTENSIONS • LOFT CONVERSIONS HOME EXTENSIONS REFURBISHMENTS REV DATE DETAIL
H 12/07/24 PLANNING SUBMISSION
I 16/07/24 PARTY WALL AMENDMENT
J 22/08/24 CLIENT AMENDMENTS
K 30/08/24 DRAINAGE DETAILS
L 03/09/24 DRAWING AMENDMENTS
M 04/09/24 DRAWING AMENDMENTS
N 04/09/24 DRAWING AMENDMENTS
O 13/09/24 DRAWING AMENDMENTS
P 17/09/24 PLANNING SUBMISSION DRAWING: EXISTING AND PROPOSED ELEVATIONS DATE: PROJECT: APRIL 24 PROPOSED SINGLE STOREY REAR EXTENSION