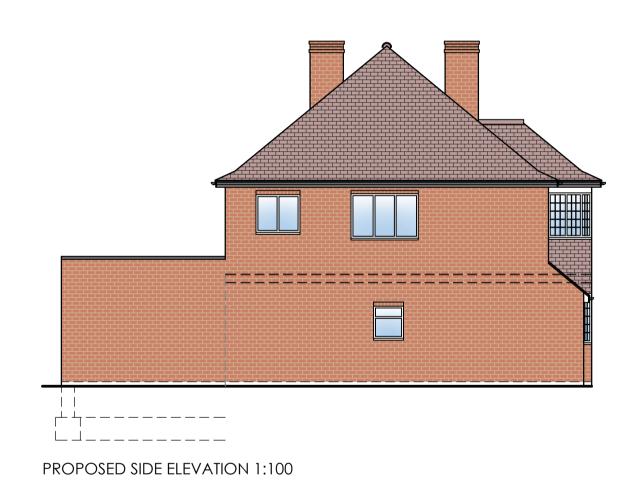

EXISTING SIDE ELEVATION 1:100

EXISTING REAR ELEVATION 1:100

EXISTING SIDE ELEVATION 1:100

 KITCHEN EXTENSIONS • LOFT CONVERSIONS HOME EXTENSIONS REFURBISHMENTS REV DATE DETAIL
H 12/07/24 PLANNING SUBMISSION
I 16/07/24 PARTY WALL AMENDMENT
J 22/08/24 CLIENT AMENDMENTS
K 30/08/24 DRAINAGE DETAILS
L 03/09/24 DRAWING AMENDMENTS
M 04/09/24 DRAWING AMENDMENTS
N 04/09/24 DRAWING AMENDMENTS
O 13/09/24 DRAWING AMENDMENTS
P 17/09/24 PLANNING SUBMISSION DRAWING: EXISTING AND PROPOSED ELEVATIONS DATE: PROJECT: APRIL 24 PROPOSED SINGLE STOREY REAR EXTENSION