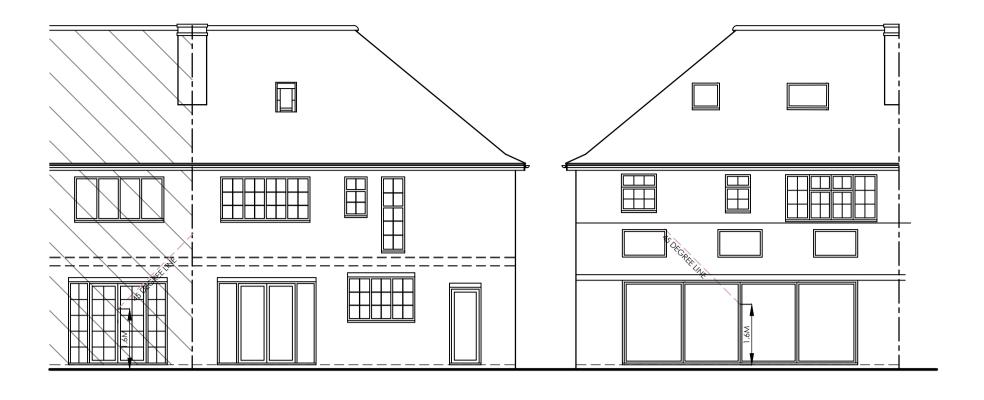

EXISTING SIDE ELEVATION 1:100

EXISTING REAR ELEVATION 1:100

EXISTING SIDE ELEVATION 1:100

 KITCHEN EXTENSIONS • LOFT CONVERSIONS HOME EXTENSIONS REFURBISHMENTS REV DATE DETAIL
H 12/07/24 PLANNING SUBMISSION
I 16/07/24 PARTY WALL AMENDMENT
J 22/08/24 CLIENT AMENDMENTS
K 30/08/24 DRAINAGE DETAILS
L 03/09/24 DRAWING AMENDMENTS
M 04/09/24 DRAWING AMENDMENTS
N 04/09/24 DRAWING AMENDMENTS
O 13/09/24 DRAWING AMENDMENTS
P 17/09/24 PLANNING SUBMISSION DRAWING: EXISTING AND PROPOSED ELEVATIONS DATE: PROJECT: APRIL 24 PROPOSED SINGLE STOREY REAR EXTENSION