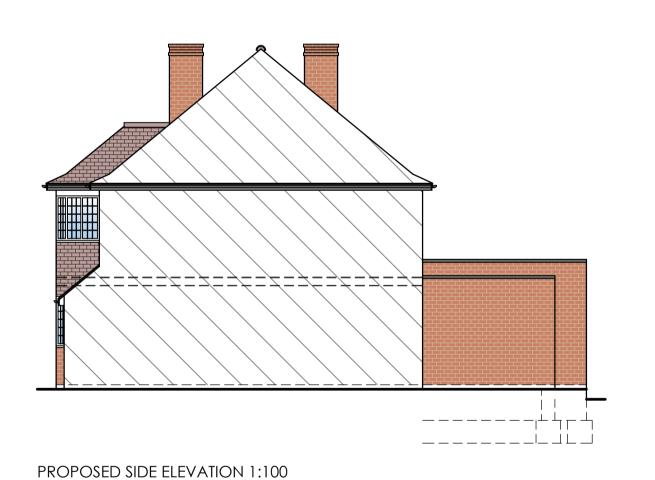

EXISTING SIDE ELEVATION 1:100

EXISTING REAR ELEVATION 1:100

EXISTING SIDE ELEVATION 1:100

 KITCHEN EXTENSIONS • LOFT CONVERSIONS HOME EXTENSIONS REFURBISHMENTS REV DATE DETAIL
H 12/07/24 PLANNING SUBMISSION
I 16/07/24 PARTY WALL AMENDMENT
J 22/08/24 CLIENT AMENDMENTS
K 30/08/24 DRAINAGE DETAILS
L 03/09/24 DRAWING AMENDMENTS
M 04/09/24 DRAWING AMENDMENTS
N 04/09/24 DRAWING AMENDMENTS
O 13/09/24 DRAWING AMENDMENTS
P 17/09/24 PLANNING SUBMISSION DRAWING: EXISTING AND PROPOSED ELEVATIONS DATE: PROJECT: APRIL 24 PROPOSED SINGLE STOREY REAR EXTENSION