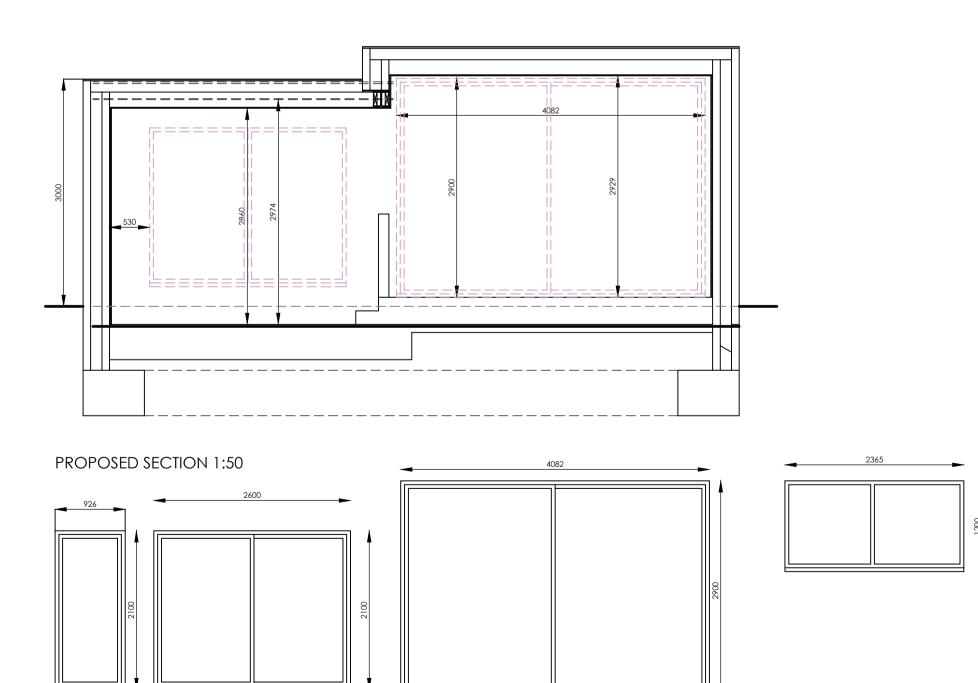

**EXISTING SECTION 1:50** 

Door details 1:50

| 1M 2M 3M                                                                                                                                                                                                                                                                                                                                                                                                                   | SCALE @ 1/100<br>4M 5M                                                                  | 6M    | 7M                          | 8M     | 9M                               | 10M                                           |                                                             |
|----------------------------------------------------------------------------------------------------------------------------------------------------------------------------------------------------------------------------------------------------------------------------------------------------------------------------------------------------------------------------------------------------------------------------|-----------------------------------------------------------------------------------------|-------|-----------------------------|--------|----------------------------------|-----------------------------------------------|-------------------------------------------------------------|
|                                                                                                                                                                                                                                                                                                                                                                                                                            |                                                                                         |       |                             |        |                                  | -                                             |                                                             |
| 1 M                                                                                                                                                                                                                                                                                                                                                                                                                        | 2M SCALE @ 1/50                                                                         | 3M    |                             | 4M     |                                  | 5M                                            |                                                             |
|                                                                                                                                                                                                                                                                                                                                                                                                                            | <ul> <li>KITCHEN EXTENSIO</li> </ul>                                                    |       |                             |        |                                  |                                               | S                                                           |
| <b>plus</b> roo                                                                                                                                                                                                                                                                                                                                                                                                            | ms                                                                                      | • [   | .OFT (                      | CON    | IVERS                            | IONS                                          | S                                                           |
| HOME EXTEN                                                                                                                                                                                                                                                                                                                                                                                                                 | SIONS                                                                                   | • F   | REFUR                       | BISH   | MEN                              | ΓS                                            |                                                             |
|                                                                                                                                                                                                                                                                                                                                                                                                                            |                                                                                         |       |                             |        |                                  |                                               |                                                             |
|                                                                                                                                                                                                                                                                                                                                                                                                                            |                                                                                         |       |                             |        |                                  |                                               |                                                             |
| REV         DATE         DETAIL           H         12/07/24         PLANNING 5           I         16/07/24         PARTY WALI           J         22/08/24         CLIENT AME           K         30/08/24         DRAINAGE           L         03/09/24         DRAWING A           M         04/09/24         DRAWING A           O         13/09/24         DRAWING A           P         17/09/24         PLANNING 5 | AMENDMENT<br>NDMENTS<br>DETAILS<br>AMENDMENTS<br>AMENDMENTS<br>AMENDMENTS<br>AMENDMENTS |       |                             |        |                                  | P/C C<br>P<br>P<br>P<br>P<br>P<br>P<br>P<br>P | DRN<br>DBI<br>DBI<br>DBI<br>DBI<br>DBI<br>DBI<br>DBI<br>DBI |
| DRAWING :                                                                                                                                                                                                                                                                                                                                                                                                                  | 300/01/331014                                                                           |       |                             |        |                                  |                                               |                                                             |
| EXISTING AND PRC                                                                                                                                                                                                                                                                                                                                                                                                           | POSED SECTION                                                                           | S     |                             |        |                                  |                                               |                                                             |
| DATE :                                                                                                                                                                                                                                                                                                                                                                                                                     | PROJECT :                                                                               |       |                             |        |                                  |                                               |                                                             |
| APRIL 24                                                                                                                                                                                                                                                                                                                                                                                                                   | PROPOSED SINGLE STOREY REAR EXTENSION                                                   |       |                             |        |                                  |                                               |                                                             |
| SCALE @ A1:                                                                                                                                                                                                                                                                                                                                                                                                                | CLIENT :                                                                                |       | MRS DIEC                    | СКМАР  | IN                               |                                               |                                                             |
| 1:50                                                                                                                                                                                                                                                                                                                                                                                                                       | CLIENT ADDRES                                                                           |       | 17 ARLINGTON ROAD<br>LONDON |        |                                  |                                               |                                                             |
| DRAWING No.<br>P24-44.3                                                                                                                                                                                                                                                                                                                                                                                                    |                                                                                         |       | TW10 7B                     | X      |                                  |                                               |                                                             |
| ALL PLANS TO BE CHECKED BY CONTRACTORS FOR<br>ANY DEVIATIONS FROM PLANS OR STRUCTURAL AL<br>ANY BUILDING WORKS UNDERTAKEN BEFORE ALL N<br>THIS DRAWING REMAINS THE COPYRIGHT OF THE A<br>THE DRAWING REMAIN THE PROPERTY OF THE ART<br>ANY REVSED DRAWINGS OR ADDITIONAL STRUCT<br>FORM AN A DDITIONAL CSTOT TO THE CLEM.                                                                                                  |                                                                                         |       |                             |        |                                  | DESIGNERS                                     |                                                             |
| KITCHEN EXTENSIONS ><br>RIICHEN EXTENSIONS ><br>PLUS ROOMS Alexa                                                                                                                                                                                                                                                                                                                                                           | LOFT CONVER<br>TOEL COMAEL                                                              | rsion | S R                         | EFURBI | SHMENT<br>2HWEMI<br>0800 917 712 | 2>                                            |                                                             |
| Plus Rooms is a tra<br>Registered Office, Elwood Ho                                                                                                                                                                                                                                                                                                                                                                        | ading name of plusrooms.com<br>use, 42 Lytton Road, Barnet, He                          |       |                             |        |                                  |                                               |                                                             |