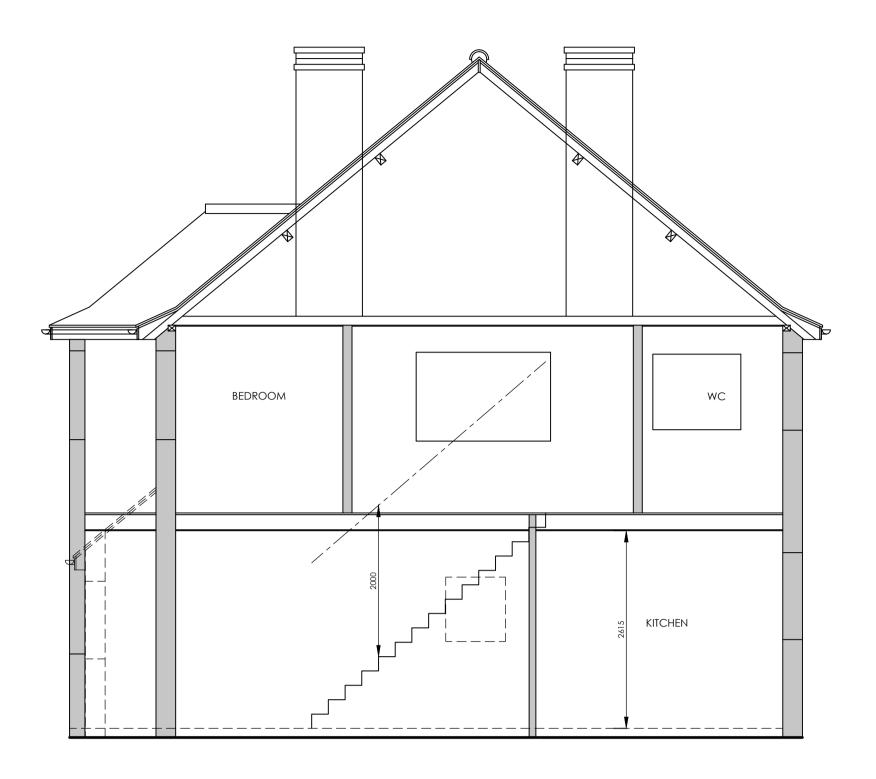

**EXISTING SECTION 1:50** 

Door details 1:50

| 1M 2M 3M                                                                                                                                                                                                                                                                                                                                                                                                                   | SCALE @ 1/100<br>4M 5M                                                                  | 6M    | 7M                          | 8M     | 9M                               | 10M                                           |                                                             |
|----------------------------------------------------------------------------------------------------------------------------------------------------------------------------------------------------------------------------------------------------------------------------------------------------------------------------------------------------------------------------------------------------------------------------|-----------------------------------------------------------------------------------------|-------|-----------------------------|--------|----------------------------------|-----------------------------------------------|-------------------------------------------------------------|
|                                                                                                                                                                                                                                                                                                                                                                                                                            |                                                                                         |       |                             |        |                                  | -                                             |                                                             |
| 1 M                                                                                                                                                                                                                                                                                                                                                                                                                        | 2M SCALE @ 1/50                                                                         | 3M    |                             | 4M     |                                  | 5M                                            |                                                             |
|                                                                                                                                                                                                                                                                                                                                                                                                                            | <ul> <li>KITCHEN EXTENSIO</li> </ul>                                                    |       |                             |        |                                  |                                               | S                                                           |
| <b>plus</b> roo                                                                                                                                                                                                                                                                                                                                                                                                            | ms                                                                                      | • [   | .OFT (                      | CON    | IVERS                            | IONS                                          | S                                                           |
| HOME EXTEN                                                                                                                                                                                                                                                                                                                                                                                                                 | SIONS                                                                                   | • F   | REFUR                       | BISH   | MEN                              | ΓS                                            |                                                             |
|                                                                                                                                                                                                                                                                                                                                                                                                                            |                                                                                         |       |                             |        |                                  |                                               |                                                             |
|                                                                                                                                                                                                                                                                                                                                                                                                                            |                                                                                         |       |                             |        |                                  |                                               |                                                             |
| REV         DATE         DETAIL           H         12/07/24         PLANNING 5           I         16/07/24         PARTY WALI           J         22/08/24         CLIENT AME           K         30/08/24         DRAINAGE           L         03/09/24         DRAWING A           M         04/09/24         DRAWING A           O         13/09/24         DRAWING A           P         17/09/24         PLANNING 5 | AMENDMENT<br>NDMENTS<br>DETAILS<br>AMENDMENTS<br>AMENDMENTS<br>AMENDMENTS<br>AMENDMENTS |       |                             |        |                                  | P/C C<br>P<br>P<br>P<br>P<br>P<br>P<br>P<br>P | DRN<br>DBI<br>DBI<br>DBI<br>DBI<br>DBI<br>DBI<br>DBI<br>DBI |
| DRAWING :                                                                                                                                                                                                                                                                                                                                                                                                                  | 300/01/331014                                                                           |       |                             |        |                                  |                                               |                                                             |
| EXISTING AND PRC                                                                                                                                                                                                                                                                                                                                                                                                           | POSED SECTION                                                                           | S     |                             |        |                                  |                                               |                                                             |
| DATE :                                                                                                                                                                                                                                                                                                                                                                                                                     | PROJECT :                                                                               |       |                             |        |                                  |                                               |                                                             |
| APRIL 24                                                                                                                                                                                                                                                                                                                                                                                                                   | PROPOSED SINGLE STOREY REAR EXTENSION                                                   |       |                             |        |                                  |                                               |                                                             |
| SCALE @ A1:                                                                                                                                                                                                                                                                                                                                                                                                                | CLIENT :                                                                                |       | MRS DIEC                    | СКМАР  | IN                               |                                               |                                                             |
| 1:50                                                                                                                                                                                                                                                                                                                                                                                                                       | CLIENT ADDRES                                                                           |       | 17 ARLINGTON ROAD<br>LONDON |        |                                  |                                               |                                                             |
| DRAWING No.<br>P24-44.3                                                                                                                                                                                                                                                                                                                                                                                                    |                                                                                         |       | TW10 7B                     | X      |                                  |                                               |                                                             |
| ALL PLANS TO BE CHECKED BY CONTRACTORS FOR<br>ANY DEVIATIONS FROM PLANS OR STRUCTURAL AL<br>ANY BUILDING WORKS UNDERTAKEN BEFORE ALL N<br>THIS DRAWING REMAINS THE COPYRIGHT OF THE A<br>THE DRAWING REMAIN THE PROPERTY OF THE ART<br>ANY REVSED DRAWINGS OR ADDITIONAL STRUCT<br>FORM AN A DDITIONAL CSTOT TO THE CLEM.                                                                                                  |                                                                                         |       |                             |        |                                  | DESIGNERS                                     |                                                             |
| KITCHEN EXTENSIONS ><br>RIICHEN EXTENSIONS ><br>PLUS ROOMS Alexa                                                                                                                                                                                                                                                                                                                                                           | LOFT CONVER<br>TOEL COMAEL                                                              | rsion | S R                         | EFURBI | SHMENT<br>2HWEMI<br>0800 917 712 | 2>                                            |                                                             |
| Plus Rooms is a tra<br>Registered Office, Elwood Ho                                                                                                                                                                                                                                                                                                                                                                        | ading name of plusrooms.com<br>use, 42 Lytton Road, Barnet, He                          |       |                             |        |                                  |                                               |                                                             |