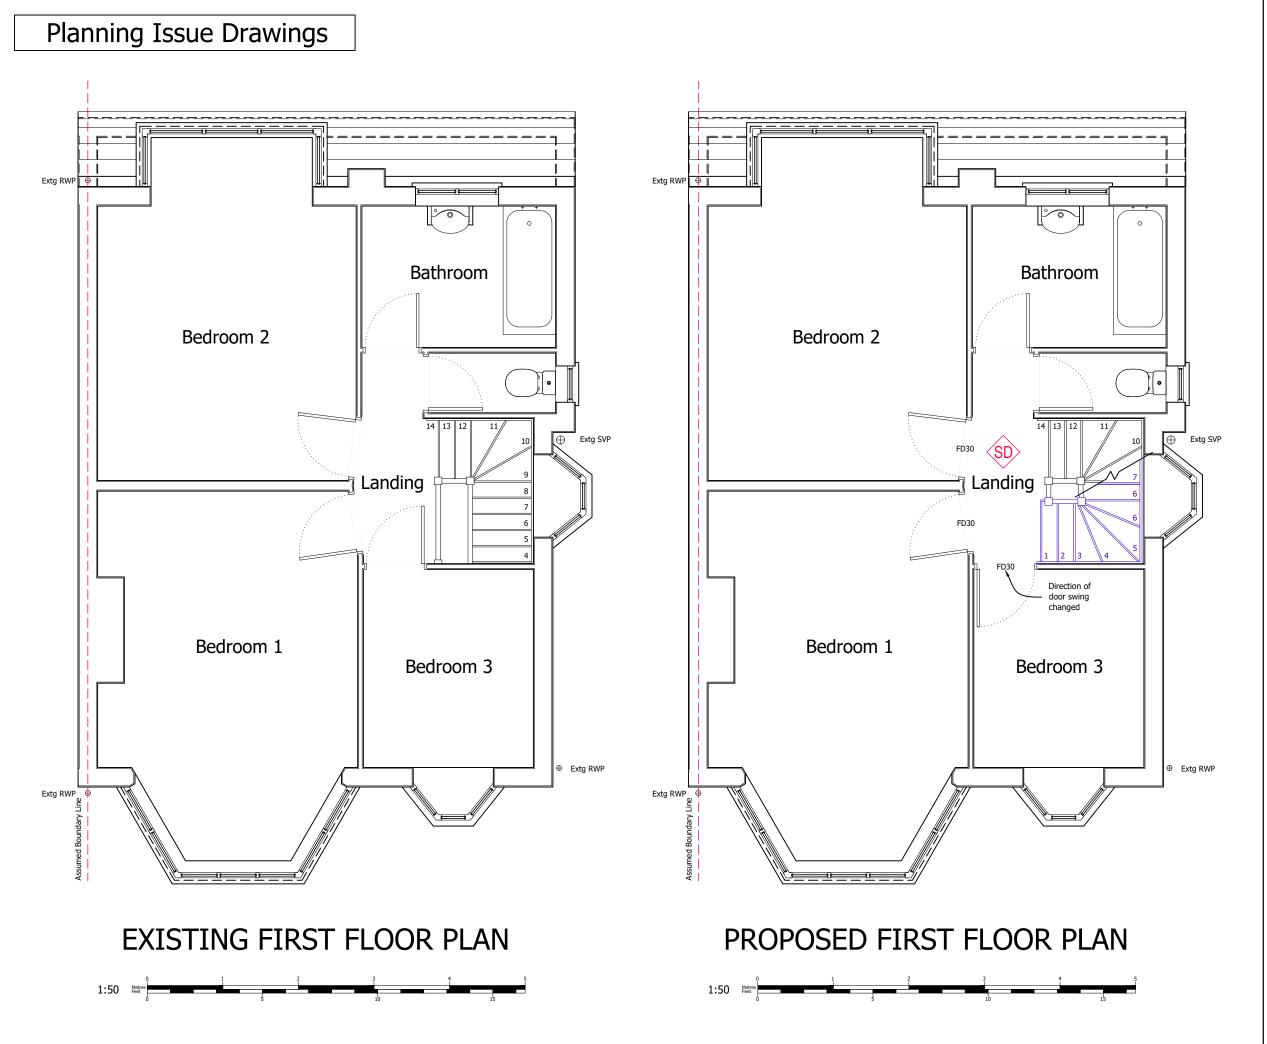

**Local Authority:** 

Richmond Upon Thames

**Project Description:** 

**Loft Conversion** 

**Drawing Title:** 

Existing & Proposed First Floor Plans

**Drawing Number:** Revision:

Drawing 2