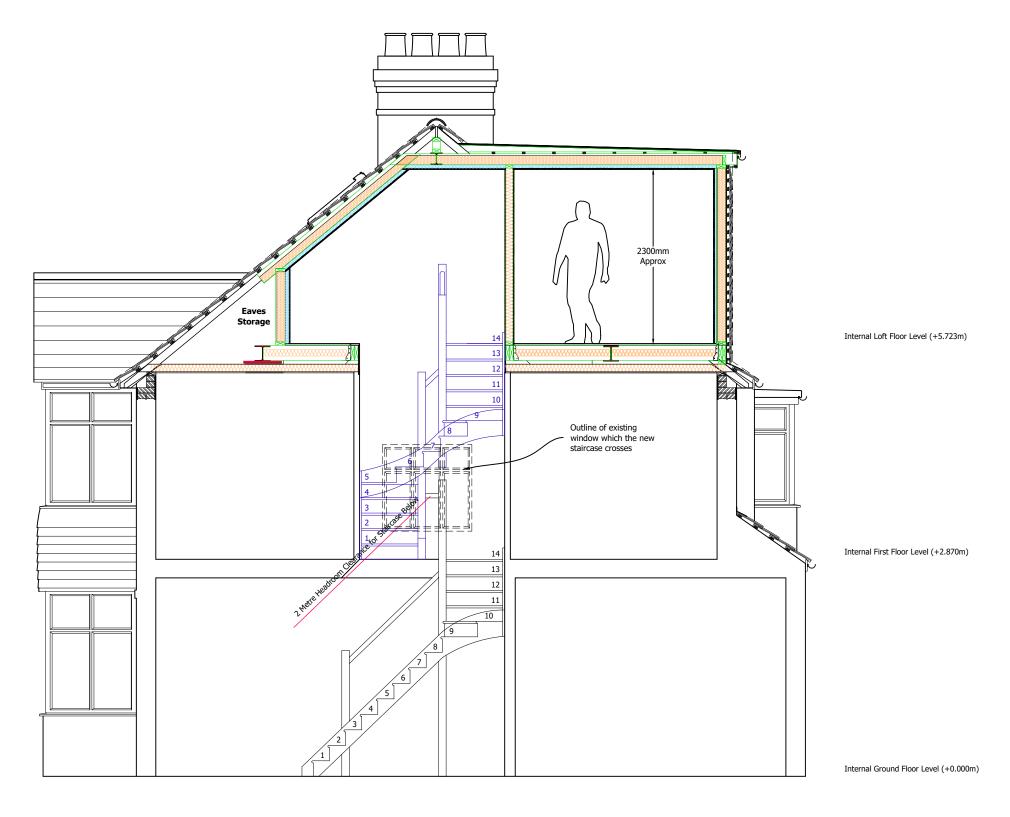

# PROPOSED SECTION A-A

# **Project Description:**

**Loft Conversion** 

# **Drawing Title:**

Proposed Section A-A

**Drawing Number:** Revision:

Drawing 8

Date issued: Drawn by:

10/08/2024 JW

**Scale:** 1:50 @ A3